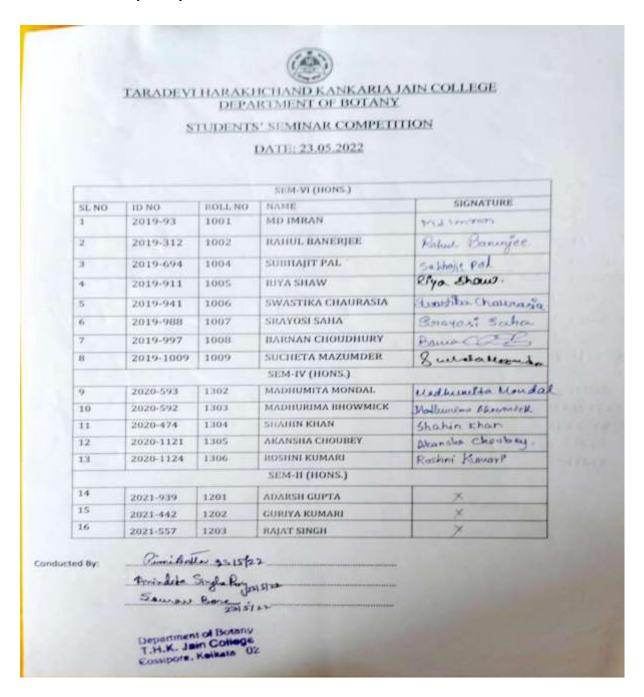

6, RAM GOPAL GHOSH ROAD, COSSIPORE, KOLKATA – 700 002 TEL.: 033 25326056 Mob: 9831378911/9831368911