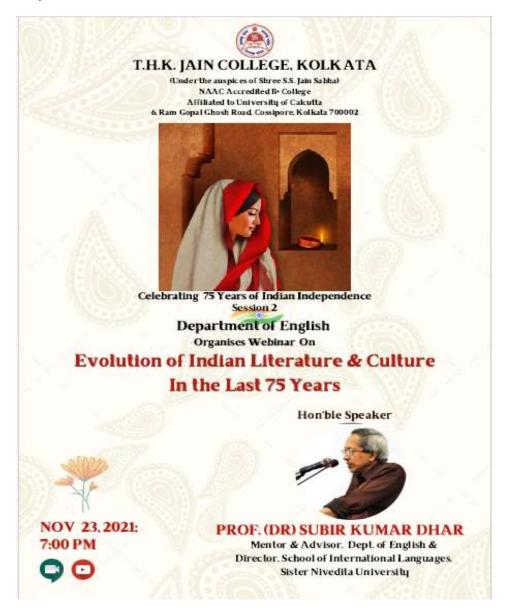

Notice

• No. of participants: Total 62 (from Attendance register of different semesters)

|               |        | TARA DEVI HARAKI<br>JAIN CI | ,6       |         |   |    |       | 200        | Species ( |     | <i>6</i> 24 | SUB. | JECT |           | 20     | 010  | GΥ | gist<br>(20 | (AO |
|---------------|--------|-----------------------------|----------|---------|---|----|-------|------------|-----------|-----|-------------|------|------|-----------|--------|------|----|-------------|-----|
| LD.Nt.        | Relino | NAME OF STUDENTS            | Jul 1 HS | 2 44. 2 | 3 | 2- | " not | <b>8</b> 6 | 7         | 8   | Jacks a     | 10   | 利11  | ه ا<br>12 | VM 1/3 | 14   | 15 | 16          | 17  |
|               | 3601   | AVIGYAN DUTTA               | 2        | 4       | 6 | q, | 10    | 13-        | -         | 18  | 18          | 20   | 22   | 24        | 26     | 23-  |    |             |     |
|               | 3663   | ARUNITA DUTTA GUE           | 2.       | 4       | 6 | 8  | 10    | 12         | 14        | 16  | 18          | 20   | 100  | •         | •      | 5.3- |    |             |     |
|               | PCCV   | ADRIJA CHATTERIE            | 2        | 4       |   |    | 6     | 8          | 14        | 16  | 18          | 20   |      | -         |        |      |    |             | -   |
| -27           | 2605   | SUPARNA PAL                 | 2        | 4       |   |    | 6     | 8          | 10        | 12  | 78          | 16   |      | 4         | *:     |      |    | _           | -   |
|               | 2000   | SABA TARANNUL               | 2        | 4       | 6 | 8  | 10    | 8          | 10        | 12  | 丁醇          | 16   | 12   | 20        | 27     | OH   |    |             |     |
|               | 3607   | GUNJAN MUKIM                | 2        | 4       | 6 | 8  | 10    | 2          | 10        | 12  | 14          | 16   | 12   | 20        | 36     | 28   |    |             |     |
|               | 36.08  | PRIMANKA ROY                | 2        | 4       | - | •  | 6     | 9.         | 10        | 12  | 14          | 16   |      | *         | 18     | .+.  |    |             | -   |
|               | 3609   | SHIVA BHUNALK               | 2        |         | • |    | 4     | 8          | 10        | •   | 12          | 14   | 10   | 18        | *      | *    | _  |             |     |
| - 1-          | 3610   | SAHJANA KUMPRI SHA          | 2        | 4       | Ç | 8  | 10    | 9          | 1.0       | 12  | 14          | 160  |      | •         | 18     | 20   | -  |             |     |
|               | 3611   | DEBAROTI CHAKRABO           | _ 2      | 4       |   |    | 6     | 2          | 10        | 12  | 14          | 10   |      | •         | *      | *.   |    |             |     |
|               | 3612   | MOUMITA BANERJEE            | 2        | 4       | 6 | B  | 10    | 4          | 10        | 12  | 14          | 16   | 18   | 20        | 22     | 2A   | _  | _           |     |
| 0             | 3614   | ANKITA SINGH                | 2        | 4       | 6 | 8  | 10    | 8          | 10        | 12  | 14          | 16   | -    | 20        | 2.2-   | 7F   |    |             |     |
| $\overline{}$ | 3615   | SWETA RAMI                  | 2        | 4       | 6 | Q, | 10    | 8          | 10        | 12_ | 14          | 16   | 18   | 20        | ٠      | 13.  |    |             |     |
|               | 3616   | SOUMT BANERJE               | 2        | 4       | 6 |    | •     | *          |           | 8   | 10          | 12   | *    | -         |        | AF   |    |             |     |
| -             | 3618   | SHREYA SHAW .               | 2        | 4       | 6 | 8  | 10    | 8          | 10        | 15  | •           |      |      | =         | •      | *    |    |             |     |
|               |        | AHUSKA BANERS -             | •        | -       | * |    | •     |            | •         | *   | -           |      |      | 1         |        | •    |    |             |     |
|               |        | BYIRGHASPLE BARARI -        | 2        | 24      | 6 | ъ  | 10    | 15         | 14        | 16. | •           |      |      | -         | 18     | 20   |    |             |     |