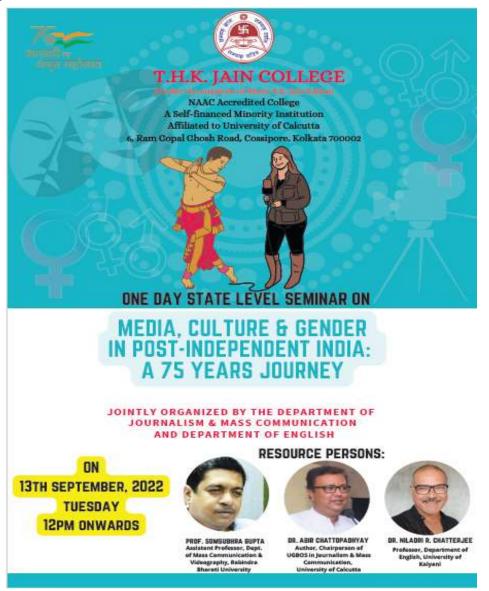

### "IMPORTANCE OF PROTEIN AS NUTRIENT AND BEYOND"

ON

8TH JANUARY 2019 (TUESDAY) II A.M. DNWARDS

VENUE:

THK JAIN COLLEGE, AV ROOM NO-1

Keynote Speaker: Dr. Kazi Layla Khaled (Assistant Professor, University of