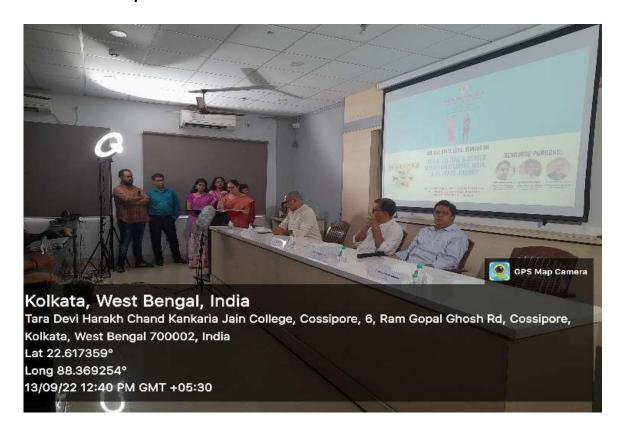

### "IMPORTANCE OF PROTEIN AS NUTRIENT AND BEYOND"

ON

8TH JANUARY 2019 (TUESDAY) II A.M. DNWARDS

VENUE:

THK JAIN COLLEGE, AV ROOM NO-1

Keynote Speaker: Dr. Kazi Layla Khaled (Assistant Professor, University of