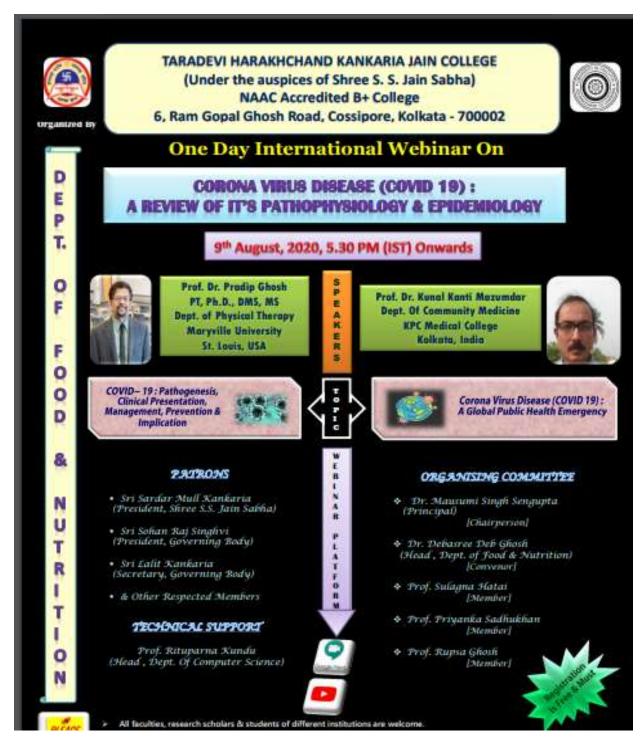

6, RAM GOPAL GHOSH ROAD, COSSIPORE, KOLKATA – 700 002 TEL.: 033 25326056 Mob: 9831378911/9831368911

| 2022<br>-<br>2023 | Seminar on "Human Resource Accounting "; organized by Department of Commerce. Speaker: Prof. Pema Lama                                                                                                                           | 49                                                     | 27.03.2023                                                                                                                                                                                                                                                                                                                                                                                                                                                                                                                                                                                                                                                                                                                                                                                                                                                                                                                                                                                                                                                                                                                                                                                                                   |
|-------------------|----------------------------------------------------------------------------------------------------------------------------------------------------------------------------------------------------------------------------------|--------------------------------------------------------|------------------------------------------------------------------------------------------------------------------------------------------------------------------------------------------------------------------------------------------------------------------------------------------------------------------------------------------------------------------------------------------------------------------------------------------------------------------------------------------------------------------------------------------------------------------------------------------------------------------------------------------------------------------------------------------------------------------------------------------------------------------------------------------------------------------------------------------------------------------------------------------------------------------------------------------------------------------------------------------------------------------------------------------------------------------------------------------------------------------------------------------------------------------------------------------------------------------------------|
| 2022<br>-<br>2023 | Seminar on "Women and Visual Media'; organized by Women<br>Cell and Dept. of Journalism and Mass Communication.<br>Speakers: Dr. Nandita Banerjee, Dr. Ipshita Barat                                                             | 72                                                     | 27.03.2023                                                                                                                                                                                                                                                                                                                                                                                                                                                                                                                                                                                                                                                                                                                                                                                                                                                                                                                                                                                                                                                                                                                                                                                                                   |
| 2022<br>-<br>2023 | Faculty Development Program on Teaching Pedagogy for college teachers. Speaker: Dr. Sudipto Bhattacharya                                                                                                                         | 45                                                     | 06.04.2023                                                                                                                                                                                                                                                                                                                                                                                                                                                                                                                                                                                                                                                                                                                                                                                                                                                                                                                                                                                                                                                                                                                                                                                                                   |
| 2022<br>-<br>2023 | One Day Students' Film Festival 'CineJainti'23'; organized by Dept. of Film Studies and Journalism & Mass Communication. Resource persons: Padma Shree Dhaniram Toto, Pritha Chakraborty, Shyamal Karmakar, Partha Pratim Barman | 59                                                     | 02.05.2023                                                                                                                                                                                                                                                                                                                                                                                                                                                                                                                                                                                                                                                                                                                                                                                                                                                                                                                                                                                                                                                                                                                                                                                                                   |
| 2022<br>-<br>2023 | An Interactive session on 'Intellectual Property Rights', organized by IQAC. Speaker: Dr. Mahuya Hom Choudhury                                                                                                                   | 72                                                     | 22.05.2023                                                                                                                                                                                                                                                                                                                                                                                                                                                                                                                                                                                                                                                                                                                                                                                                                                                                                                                                                                                                                                                                                                                                                                                                                   |
| 2022<br>-<br>2023 | Seminar to observe "Biodiversity Day"; organized by Department of Botany. Speaker: Dr. Santanu Paul                                                                                                                              | 80                                                     | 23.05.2023                                                                                                                                                                                                                                                                                                                                                                                                                                                                                                                                                                                                                                                                                                                                                                                                                                                                                                                                                                                                                                                                                                                                                                                                                   |
| 2022<br>-<br>2023 | One Day lecture on "Science of Data and Students' seminar', organized by Department of Computer Science. Speaker: Dr. Tuhin Utsav Paul                                                                                           | 20                                                     | 23.05.2023                                                                                                                                                                                                                                                                                                                                                                                                                                                                                                                                                                                                                                                                                                                                                                                                                                                                                                                                                                                                                                                                                                                                                                                                                   |
| 2022<br>-<br>2023 | Lecture session and Book Inaugural; organized by Department of Economics. Speakers: Prof. (Dr.) Saibal Kar, Dr. Archita Ghosh                                                                                                    | 48                                                     | 16.06.2023                                                                                                                                                                                                                                                                                                                                                                                                                                                                                                                                                                                                                                                                                                                                                                                                                                                                                                                                                                                                                                                                                                                                                                                                                   |
| 2022<br>-<br>2023 | Webinar on" Importance of Diet and Lifestyle in Today's scenario'; organized by Old Students' Association (Alumni association); Speaker: Dr. Ankan Pathak                                                                        | 95                                                     | 27.06.2023                                                                                                                                                                                                                                                                                                                                                                                                                                                                                                                                                                                                                                                                                                                                                                                                                                                                                                                                                                                                                                                                                                                                                                                                                   |
|                   | 2023<br>2022<br>- 2023<br>2022<br>- 2023<br>2022<br>- 2023<br>2022<br>- 2023<br>2022<br>- 2023<br>2022<br>- 2023<br>2022<br>- 2023                                                                                               | Department of Commerce. Speaker: Prof. Pema Lama  2022 | Department of Commerce. Speaker: Prof. Pema Lama  2022 Seminar on "Women and Visual Media'; organized by Women Cell and Dept. of Journalism and Mass Communication. Speakers: Dr. Nandita Banerjee, Dr. Ipshita Barat  2022 Faculty Development Program on Teaching Pedagogy for college teachers. Speaker: Dr. Sudipto Bhattacharya  45  2023 One Day Students' Film Festival 'CineJainti'23'; organized by Dept. of Film Studies and Journalism & Mass Communication. Resource persons: Padma Shree Dhaniram Toto , Pritha Chakraborty, Shyamal Karmakar, Partha Pratim Barman  2022 An Interactive session on 'Intellectual Property Rights', organized by IQAC. Speaker: Dr. Mahuya Hom Choudhury  2023 Seminar to observe "Biodiversity Day"; organized by Department of Botany. Speaker: Dr. Santanu Paul  2024 One Day lecture on "Science of Data and Students' seminar', organized by Department of Computer Science. Speaker: Dr. Tuhin Utsav Paul  2022 Lecture session and Book Inaugural; organized by Department of Economics. Speakers: Prof. (Dr.) Saibal Kar, Dr. Archita Ghosh 2023 Webinar on" Importance of Diet and Lifestyle in Today's scenario'; organized by Old Students' Association (Alumni)  95 |