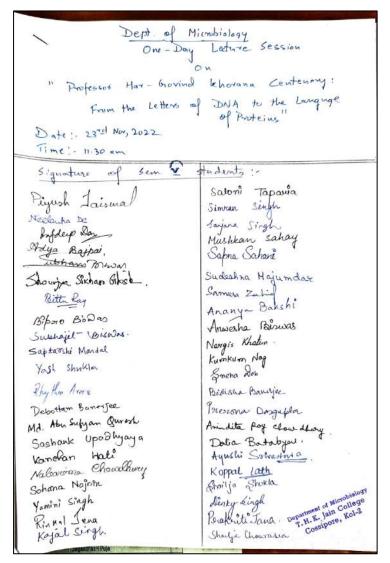

Dr. Debasree Deb (Ghosh) Mob: 9830418738.

mail id- debasreesrf@gmail.com

Ms.Poushalee Dutta Mob: 9432981950,

mail id- poushalee.mon@gmail.com

For Registration and Poster submitting:

Ms.SubarnaKundu Mob:8777021571