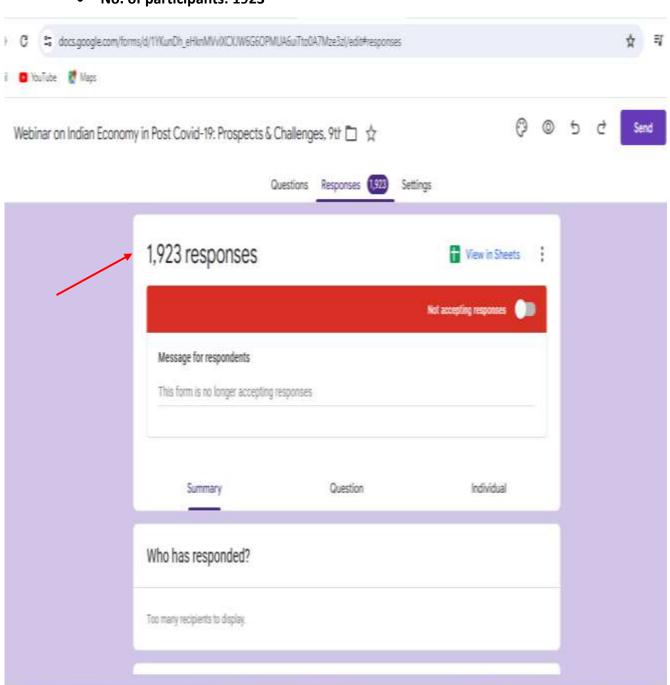

### Summary of workshops/seminars/conferences conducted by college during the last 5 years

| Sr.<br>No. | Year | Name of the workshop/ seminar/ conference                       | Number of    | Date From - To |
|------------|------|-----------------------------------------------------------------|--------------|----------------|
| NO.        |      |                                                                 | Participants | - 10           |
|            | 2018 | Workshop on 'Basics of News Writing & Editing for Print Media'; |              |                |
| 1          | -    | organized by Department of Journalism and Mass                  | 75           | 06.09.2018     |
|            | 2019 | Communication & Film studies. Speaker: Mr. Utsav Basu           |              |                |
| 2          | 2018 |                                                                 |              |                |
|            | -    | Seminar on "Tiger-The Heritage of India"; organized by          |              | 05.10.2018     |
|            | 2019 | Department of Zoology. Speaker: Diptarka Ghosh                  | 62           |                |
| 3          | 2018 | Seminar on 'Importance of protein as nutrient and beyond';      |              |                |
|            | -    | organized by Department of Food & Nutrition. Speaker: Dr.       | 69           | 08.01.2019     |
|            | 2019 | Shibam Basu                                                     |              |                |
| 4          | 2018 | Seminar on '27 years of completion of Economic Reforms in       |              |                |
|            | -    | India: where we stand today?; organized by Department of        | 109          | 01.04.2019     |
|            | 2019 | Economics. Speaker: Prof. Prabal Dasgupta                       |              |                |
| 5          | 2019 | Teacher's Conference and Faculty Development Programme;         |              |                |
|            | -    | "Empowering Educators" conducted by EIRC of ICSI (The           | 110          | 09.09.2019     |
|            | 2020 | Institute of Company Secretaries of India)                      |              |                |
| 6          | 2019 | National Seminar on 'Contemporary Issues in Commerce &          |              |                |
|            | -    | Economics'; organized by Department of Commerce and             | 110          | 11.01.2020     |
|            | 2020 | Economics. Resource persons: Prof. Saumen Chattopadhyay,        | 110          | 11.01.2020     |
|            |      | Dr. Swati Ghosh, Dr. Saibal Kar                                 |              |                |
| 7          | 2019 | National Webinar on 'Indian Economy in Post Covid-19:           |              |                |
|            | -    | Prospects & Challenges'; organized by IQAC and Department of    | 1022         | 00.00.2020     |
|            | 2020 | Economics. Speakers: Dr. Shree. CMA N. Raveendranath            | 1923         | 09.06.2020     |
|            |      | Kaushik, Dr. Mahananda Kanjilal                                 |              |                |
| 8          | 2019 | Webinar on "Covid-19 Invasion: A Challenge to Humanity";        |              |                |
|            | _    | organized by Department of Microbiology.                        | 380          | 29.06.2020     |
|            | 2020 | Resource person: Prof. Dhrubajyoti Chattopadhyay                |              |                |
| 9          | 2020 | International Webinar on "5G and Beyond-How the World of        |              |                |
|            | 2020 | Telecommunication will look in next 5 years; organized by       | 1.4.4        | 11 07 2020     |
|            | 2021 | Department of Computer Science. Speakers: Mr. Francis           | 144          | 11.07.2020     |
|            | 2021 | Babayemi and Mr. Saptarshi Ghosh                                |              |                |
| 10         | 2020 | International Webinar on 'Labour Struggle, Informality &        |              |                |
|            | -    | Globalization: Look from Indian perspective in the light of     |              |                |
|            | 2021 | Covid-19'; organized jointly by Dept. of Economics, Dept. of    | 272          | 12.07.2020     |
|            |      | History and Dept. of Pol. Science. Speakers: Dr. Arnab K Basu,  |              |                |
|            |      | Dr. Biswanath Chakraborty                                       |              |                |
|            | 2020 | Webinar on 'Mapping Infodemic: COVID -19 & Beyond';             |              |                |
| 11         | -    | organized by IQAC and Dept. of Journalism & Mass                | 85           | 15.07.2020     |
|            | 2021 | Communication. Speakers: Dr. Ankuran Dutta, Prof. Sambit Pal.   |              |                |