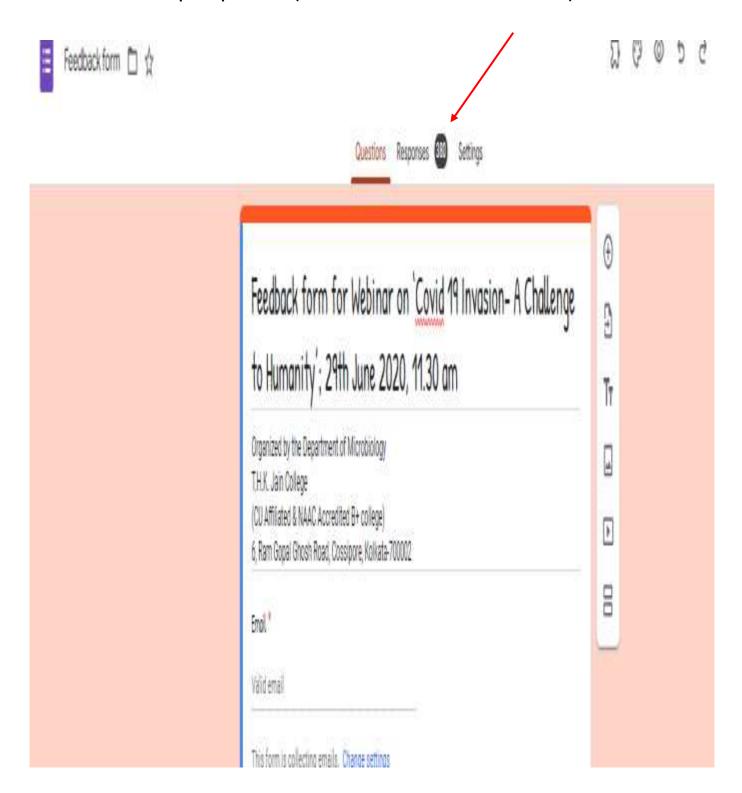

as (Computer Science)
Prof. Puja Paul (Computer Science)
Prof. Soumyatamu Adhikary (BBA)



#### Contacts:

Dr. S. Das (9831898703) Dr. A. Ghatak (9073814333) Dr. S. Talapatra Ghosh (9800940247)

Google meet and YouTube links (for live steaming) to join the meeting will be provided after registration. Link for registration:

https://docs.google.com/forms/d/1RDyf7xsTP7pkM-XuUDZ-xTtK6Rk4N3vFey823A46hTA/edit



Affiliated to University of Calcutta & Accredited by NAAC (2016) [Recognized under section 2(f) of UGC Act 1956]

(A self-financed Govt. approved Minority Institution run under the auspices of Shree S.S. Jain Sabha)

6, RAM GOPAL GHOSH ROAD, COSSIPORE, KOLKATA – 700 002 TEL.: 033 25326056 Mob: 9831378911/9831368911

Number of participants: 380 (Screenshot of Feedback form of webinar)





Affiliated to University of Calcutta & Accredited by NAAC (2016) [Recognized under section 2(f) of UGC Act 1956]

(A self-financed Govt. approved Minority Institution run under the auspices of Shree S.S. Jain Sabha)

6, RAM GOPAL GHOSH ROAD, COSSIPORE, KOLKATA – 700 002 TEL.: 033 25326056 Mob: 9831378911/9831368911

#### Webinar screenshots:





Jain College, Kol
(Affiliated to C.U.)



Affiliated to University of Calcutta & Accredited by NAAC (2016) [Recognized under section 2(f) of UGC Act 1956]

(A self-financed Govt. approved Minority Institution run under the auspices of Shree S.S. Jain Sabha)

6, RAM GOPAL GHOSH ROAD, COSSIPORE, KOLKATA – 700 002 TEL.: 033 25326056 Mob: 9831378911/9831368911

**SESSION 2020-2021** 

ML



Affiliated to University of Calcutta & Accredited by NAAC