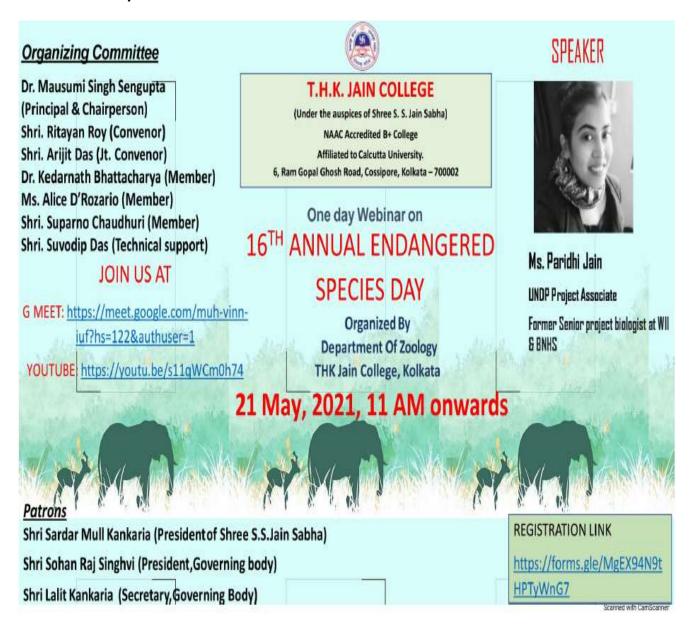

Affiliated to University of Calcutta & Accredited by NAAC (2016) [Recognized under section 2(f) of UGC Act 1956]

(A self-financed Govt. approved Minority Institution run under the auspices of Shree S.S. Jain Sabha)