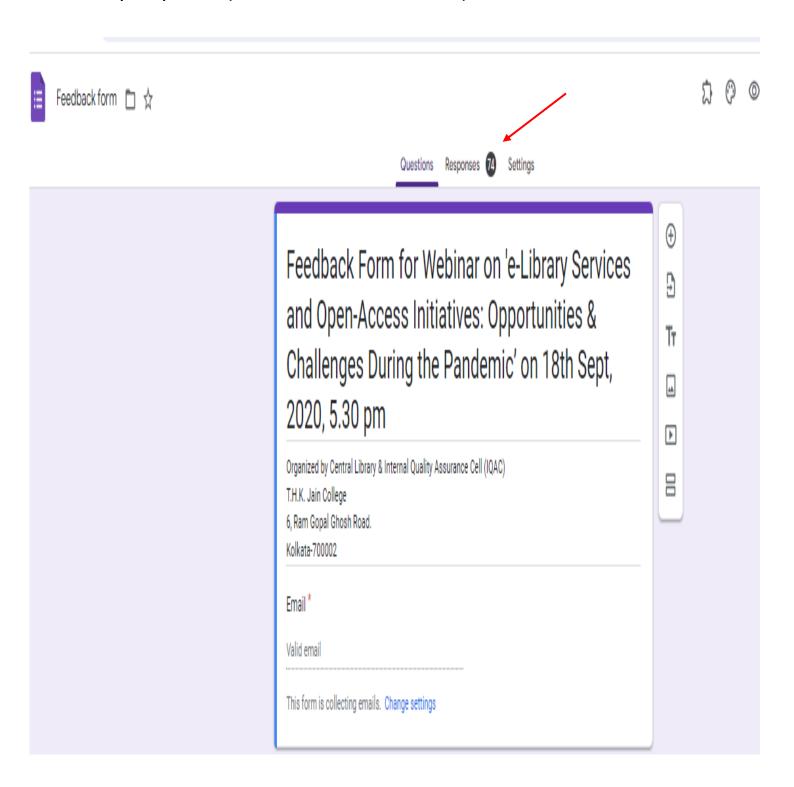

1. Workshop on 'Basics of News Writing & Editing for Print Media'; organized by Department

of Journalism and Mass Communication

& Film studies. Speaker:

Mr. Utsav Basu. Date: 06.09.2018

Notice

DATE: 17/08/2018