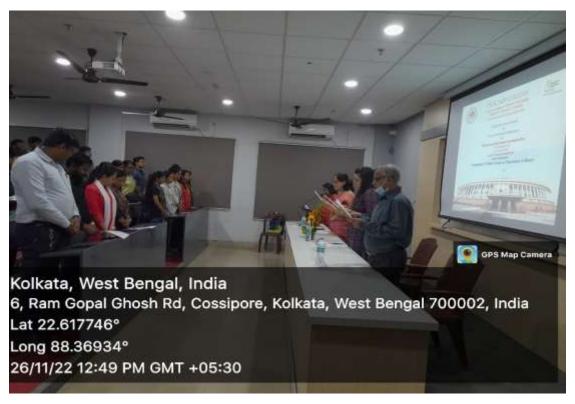

#### THK JAIN COLLEGE

ONE DAY SPECIAL LECTURE SESSION & POSTER PRESENTATION COMPETITION
Organized by Department of Food & Natrition

Attendance Sheet

| S.N. | Name of the Participants<br>(in Block letters) | Name of the Institution           | Signature with Date     |
|------|------------------------------------------------|-----------------------------------|-------------------------|
| 1.   | SHANTI DAS                                     | Bagbaza Novers                    | Stanti Bas. 08.01.2019  |
| 2.   | AHANA CARKRABORTY                              | Behala Callege                    | Ahora Chakrakazityofgla |
| 3.   | SANGITA BHATTACHARA                            | Behala Callege                    | Sangita Chattachaiya    |
| 4    | Gourango Nao Kau                               | Behaver Colley                    | Gourneyo Naska 18/1     |
| 5.   | SK. ABOUR RENAK                                | Behalu college.                   |                         |
| 6.   | MADHORIMA DAS.                                 | Behala College                    | Matheritara 2003.       |
| 7    | PRAMA PODDER                                   | PCM college                       | grama Polderyolalana    |
| 8.   | PRITHA ROY                                     | Meteli Nogarcillege<br>for Women. | Britha Bay. 8/1/2019    |
| 9-   | Semandita Kenan                                | NEGOTI NAgara<br>Conego for wome  | Samardita Konan         |