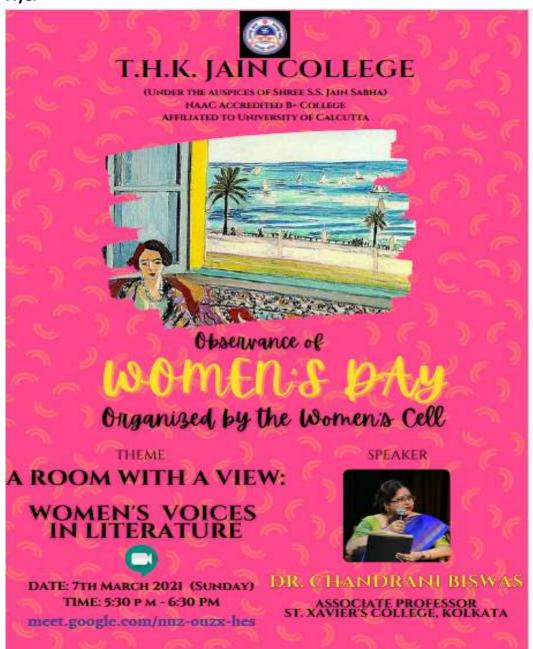

62.00 pm; Imaggiration of the 2<sup>rd</sup> Session; Student Workshop.

04:00 pm : Conclusion of the workshop.

04:00 pm: Concluding Speech and Vote of thanks.

Program Schedule

Affiliated to University of Calcutta & Accredited by NAAC (2016) [Recognized under section 2(f) of UGC Act 1956]