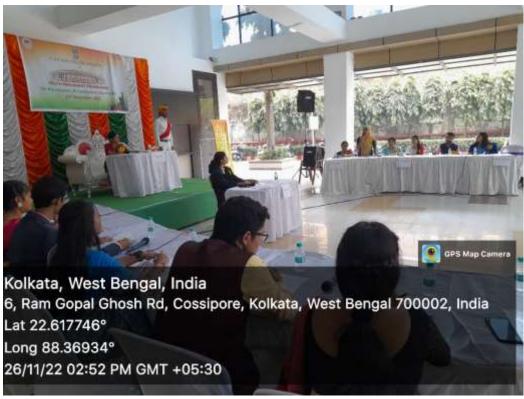

#### THK JAIN COLLEGE

ONE DAY SPECIAL LECTURE SESSION & POSTER PRESENTATION COMPETITION
Organized by Department of Food & Natrition

Attendance Sheet

| S.N. | Name of the Participants<br>(in Block letters) | Name of the Institution           | Signature with Date     |
|------|------------------------------------------------|-----------------------------------|-------------------------|
| 1.   | SHANTI DAS                                     | Bagbaza Novers                    | Stanti Bas. 08.01.2019  |
| 2.   | AHANA CARKRABORTY                              | Behala Callege                    | Ahora Chakrakazityofgla |
| 3.   | SANGITA BHATTACHARA                            | Behala Callege                    | Sangita Chattachaiya    |
| 4    | Gourango Nao Kau                               | Behaver Colley                    | Gourneyo Naska 18/1     |
| 5.   | SK. ABOUR RENAK                                | Behalu college.                   |                         |
| 6.   | MADHORIMA DAS.                                 | Behala College                    | Matheritara 2003.       |
| 7    | PRAMA PODDER                                   | PCM college                       | grama Polderyolalana    |
| 8.   | PRITHA ROY                                     | Meteli Nogarcillege<br>for Women. | Britha Bay. 8/1/2019    |
| 9-   | Semandita Kenan                                | NEGOTI NAgara<br>Conego for wome  | Samardita Konan         |