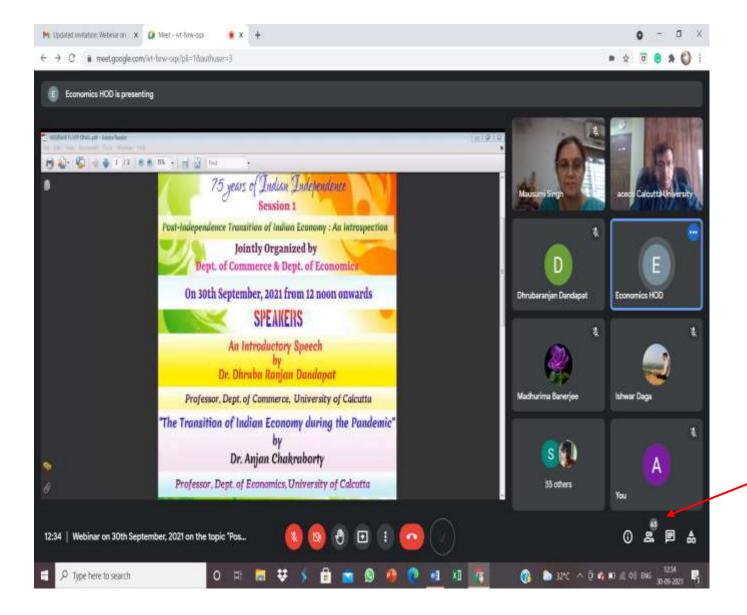

6, RAM GOPAL GHOSH ROAD, COSSIPORE, KOLKATA – 700 002 TEL.: 033 25326056 Mob: 9831378911/9831368911

2. Seminar on "Tiger-The Heritage of India"; organized by Department of Zoology. Speaker:

Diptarka Ghosh. Date: 05.10.2018