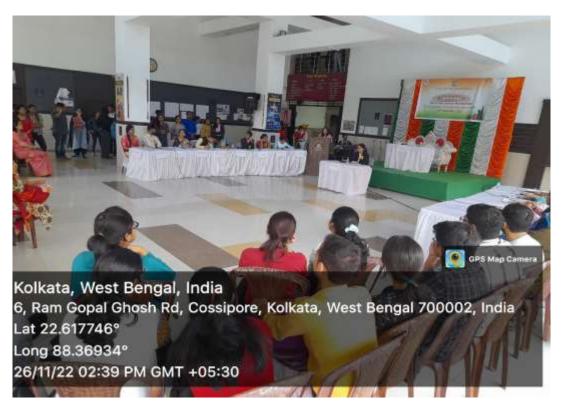

#### THK JAIN COLLEGE

ONE DAY SPECIAL LECTURE SESSION & POSTER PRESENTATION COMPETITION
Organized by Department of Food & Natrition

Attendance Sheet

| S.N. | Name of the Participants<br>(in Block letters) | Name of the Institution           | Signature with Date     |
|------|------------------------------------------------|-----------------------------------|-------------------------|
| 1.   | SHANTI DAS                                     | Bagbaza Novers                    | Stanti Bas. 08.01.2019  |
| 2.   | AHANA CARKRABORTY                              | Behala Callege                    | Ahora Chakrakazityofgla |
| 3.   | SANGITA BHATTACHARA                            | Behala Callege                    | Sangita Chattachaiya    |
| 4    | Gourango Nao Kau                               | Behaver Colley                    | Gourneyo Naska 18/1     |
| 5.   | SK. ABOUR RENAK                                | Behalu college.                   |                         |
| 6.   | MADHORIMA DAS.                                 | Behala College                    | Matheritara 2003.       |
| 7    | PRAMA PODDER                                   | PCM college                       | grama Polderyolalana    |
| 8.   | PRITHA ROY                                     | Meteli Nogarcillege<br>for Women. | Britha Bay. 8/1/2019    |
| 9-   | Semandita Kenan                                | NEGOTI NAgara<br>Conego for wome  | Samardita Konan         |