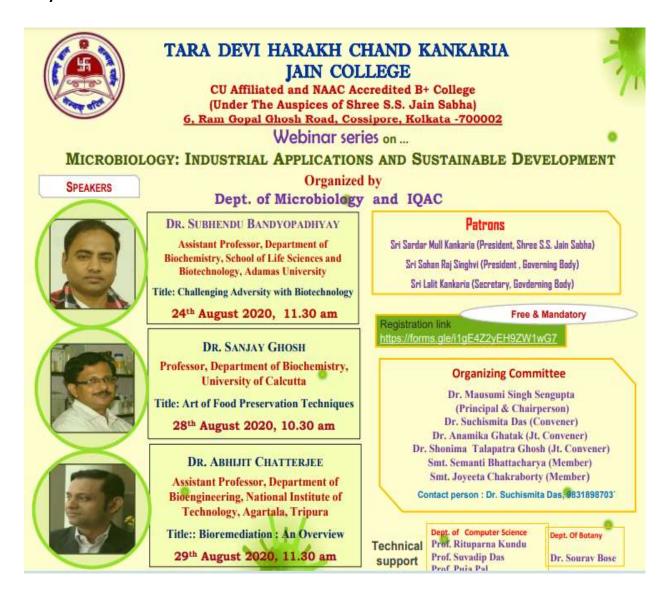

6, RAM GOPAL GHOSH ROAD, COSSIPORE, KOLKATA – 700 002 TEL.: 033 25326056 Mob: 9831378911/9831368911

**SESSION 2018-2019** 

MR

Affiliated to University of Calcutta & Accredited by NAAC (2016) [Recognized under section 2(f) of UGC Act 1956]