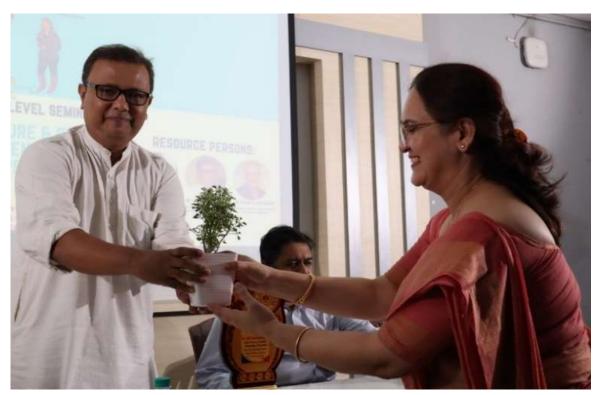

### "IMPORTANCE OF PROTEIN AS NUTRIENT AND BEYOND"

ON

8TH JANUARY 2019 (TUESDAY) II A.M. DNWARDS

VENUE:

THK JAIN COLLEGE, AV ROOM NO-1

Keynote Speaker: Dr. Kazi Layla Khaled (Assistant Professor, University of