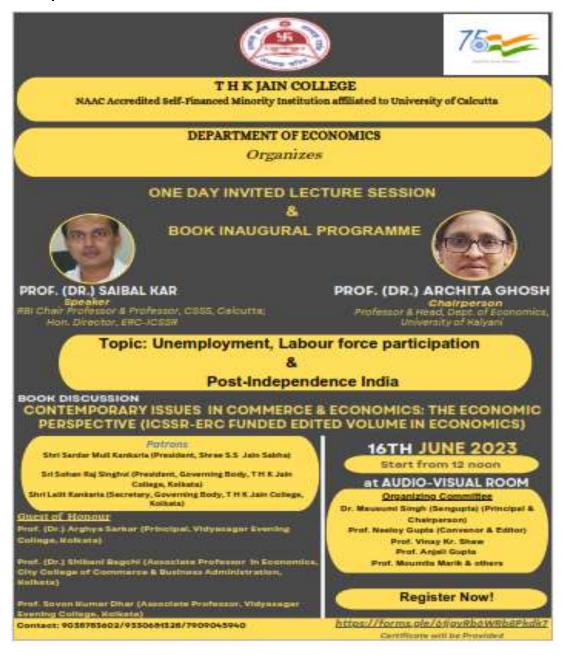

• No. of participants: 69

Principal
Dr. Mausumi Singh (Sengripts)
Tare Devi Harakir Chand Konkume
Jain College, Koh<sup>-2</sup>
(Affiliated to C.U.)

Affiliated to University of Calcutta & Accredited by NAAC (2016) [Recognized under section 2(f) of UGC Act 1956]