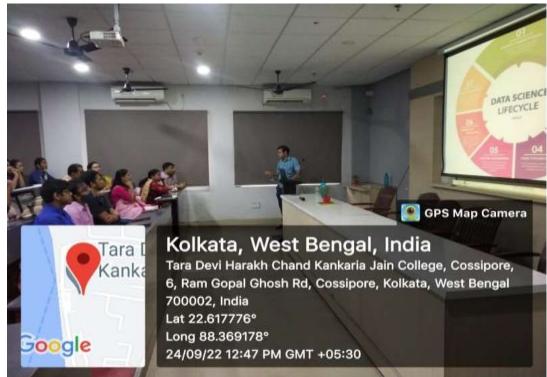

Guest Speaker: Dr. ShibomBasu(Staff scientist, EMBL, France)

ORGANISED BY:

DEPT. OF FOOD AND NUTRITION

THK JAIN COLLEGE