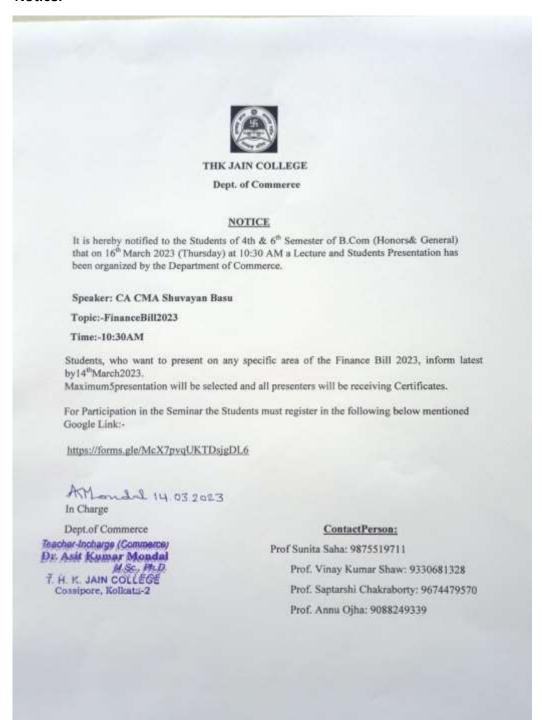

• No. of participants: 69

Principal
Dr. Mausumi Singh (Sengripts)
Tare Devi Harakir Chand Konkume
Jain College, Koh<sup>-2</sup>
(Affiliated to C.U.)

Affiliated to University of Calcutta & Accredited by NAAC (2016) [Recognized under section 2(f) of UGC Act 1956]