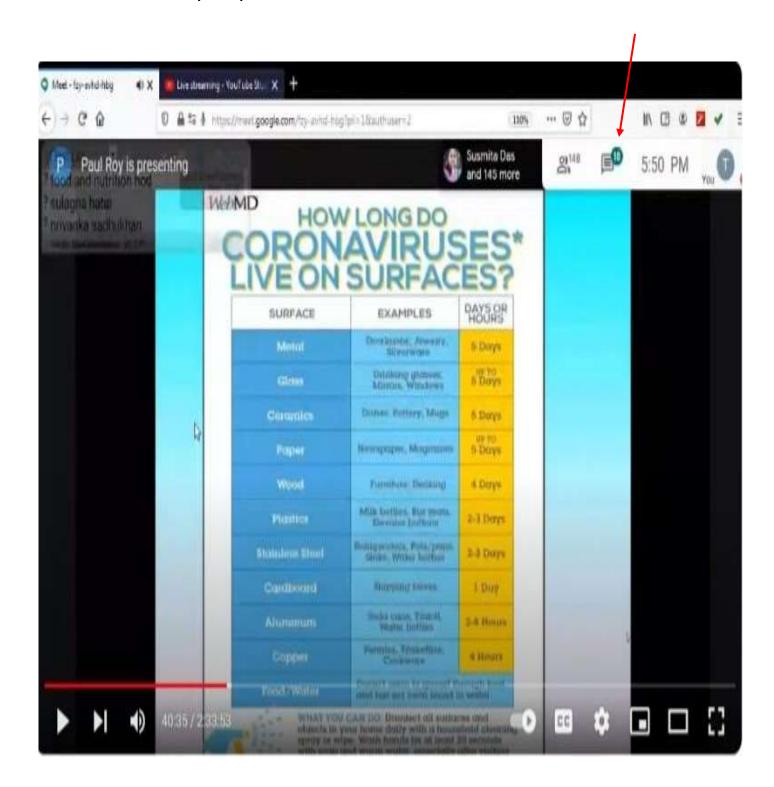

6, RAM GOPAL GHOSH ROAD, COSSIPORE, KOLKATA – 700 002 TEL.: 033 25326056 Mob: 9831378911/9831368911

| 2022<br>-<br>2023 | Seminar on "Human Resource Accounting "; organized by Department of Commerce. Speaker: Prof. Pema Lama                                                                                                                           | 49                                                     | 27.03.2023                                                                                                                                                                                                                                                                                                                                                                                                                                                                                                                                                                                                                                                                                                                                                                                                                                                                                                                                                                                                                                                                                                                                                                                                                   |
|-------------------|----------------------------------------------------------------------------------------------------------------------------------------------------------------------------------------------------------------------------------|--------------------------------------------------------|------------------------------------------------------------------------------------------------------------------------------------------------------------------------------------------------------------------------------------------------------------------------------------------------------------------------------------------------------------------------------------------------------------------------------------------------------------------------------------------------------------------------------------------------------------------------------------------------------------------------------------------------------------------------------------------------------------------------------------------------------------------------------------------------------------------------------------------------------------------------------------------------------------------------------------------------------------------------------------------------------------------------------------------------------------------------------------------------------------------------------------------------------------------------------------------------------------------------------|
| 2022<br>-<br>2023 | Seminar on "Women and Visual Media'; organized by Women<br>Cell and Dept. of Journalism and Mass Communication.<br>Speakers: Dr. Nandita Banerjee, Dr. Ipshita Barat                                                             | 72                                                     | 27.03.2023                                                                                                                                                                                                                                                                                                                                                                                                                                                                                                                                                                                                                                                                                                                                                                                                                                                                                                                                                                                                                                                                                                                                                                                                                   |
| 2022<br>-<br>2023 | Faculty Development Program on Teaching Pedagogy for college teachers. Speaker: Dr. Sudipto Bhattacharya                                                                                                                         | 45                                                     | 06.04.2023                                                                                                                                                                                                                                                                                                                                                                                                                                                                                                                                                                                                                                                                                                                                                                                                                                                                                                                                                                                                                                                                                                                                                                                                                   |
| 2022<br>-<br>2023 | One Day Students' Film Festival 'CineJainti'23'; organized by Dept. of Film Studies and Journalism & Mass Communication. Resource persons: Padma Shree Dhaniram Toto, Pritha Chakraborty, Shyamal Karmakar, Partha Pratim Barman | 59                                                     | 02.05.2023                                                                                                                                                                                                                                                                                                                                                                                                                                                                                                                                                                                                                                                                                                                                                                                                                                                                                                                                                                                                                                                                                                                                                                                                                   |
| 2022<br>-<br>2023 | An Interactive session on 'Intellectual Property Rights', organized by IQAC. Speaker: Dr. Mahuya Hom Choudhury                                                                                                                   | 72                                                     | 22.05.2023                                                                                                                                                                                                                                                                                                                                                                                                                                                                                                                                                                                                                                                                                                                                                                                                                                                                                                                                                                                                                                                                                                                                                                                                                   |
| 2022<br>-<br>2023 | Seminar to observe "Biodiversity Day"; organized by Department of Botany. Speaker: Dr. Santanu Paul                                                                                                                              | 80                                                     | 23.05.2023                                                                                                                                                                                                                                                                                                                                                                                                                                                                                                                                                                                                                                                                                                                                                                                                                                                                                                                                                                                                                                                                                                                                                                                                                   |
| 2022<br>-<br>2023 | One Day lecture on "Science of Data and Students' seminar', organized by Department of Computer Science. Speaker: Dr. Tuhin Utsav Paul                                                                                           | 20                                                     | 23.05.2023                                                                                                                                                                                                                                                                                                                                                                                                                                                                                                                                                                                                                                                                                                                                                                                                                                                                                                                                                                                                                                                                                                                                                                                                                   |
| 2022<br>-<br>2023 | Lecture session and Book Inaugural; organized by Department of Economics. Speakers: Prof. (Dr.) Saibal Kar, Dr. Archita Ghosh                                                                                                    | 48                                                     | 16.06.2023                                                                                                                                                                                                                                                                                                                                                                                                                                                                                                                                                                                                                                                                                                                                                                                                                                                                                                                                                                                                                                                                                                                                                                                                                   |
| 2022<br>-<br>2023 | Webinar on" Importance of Diet and Lifestyle in Today's scenario'; organized by Old Students' Association (Alumni association); Speaker: Dr. Ankan Pathak                                                                        | 95                                                     | 27.06.2023                                                                                                                                                                                                                                                                                                                                                                                                                                                                                                                                                                                                                                                                                                                                                                                                                                                                                                                                                                                                                                                                                                                                                                                                                   |
|                   | 2023<br>2022<br>- 2023<br>2022<br>- 2023<br>2022<br>- 2023<br>2022<br>- 2023<br>2022<br>- 2023<br>2022<br>- 2023<br>2022<br>- 2023                                                                                               | Department of Commerce. Speaker: Prof. Pema Lama  2022 | Department of Commerce. Speaker: Prof. Pema Lama  2022 Seminar on "Women and Visual Media'; organized by Women Cell and Dept. of Journalism and Mass Communication. Speakers: Dr. Nandita Banerjee, Dr. Ipshita Barat  2022 Faculty Development Program on Teaching Pedagogy for college teachers. Speaker: Dr. Sudipto Bhattacharya  45  2023 One Day Students' Film Festival 'CineJainti'23'; organized by Dept. of Film Studies and Journalism & Mass Communication. Resource persons: Padma Shree Dhaniram Toto , Pritha Chakraborty, Shyamal Karmakar, Partha Pratim Barman  2022 An Interactive session on 'Intellectual Property Rights', organized by IQAC. Speaker: Dr. Mahuya Hom Choudhury  2023 Seminar to observe "Biodiversity Day"; organized by Department of Botany. Speaker: Dr. Santanu Paul  2024 One Day lecture on "Science of Data and Students' seminar', organized by Department of Computer Science. Speaker: Dr. Tuhin Utsav Paul  2022 Lecture session and Book Inaugural; organized by Department of Economics. Speakers: Prof. (Dr.) Saibal Kar, Dr. Archita Ghosh 2023 Webinar on" Importance of Diet and Lifestyle in Today's scenario'; organized by Old Students' Association (Alumni)  95 |