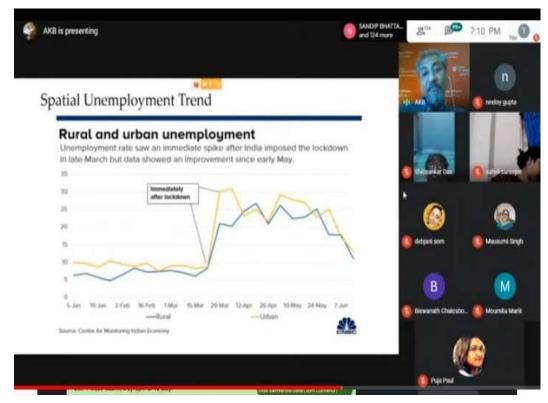

### Summary of workshops/seminars/conferences conducted by college during the last 5 years

| Sr.<br>No. | Year | Name of the workshop/ seminar/ conference                       | Number of    | Date From - To |
|------------|------|-----------------------------------------------------------------|--------------|----------------|
| NO.        |      |                                                                 | Participants | - 10           |
|            | 2018 | Workshop on 'Basics of News Writing & Editing for Print Media'; |              |                |
| 1          | -    | organized by Department of Journalism and Mass                  | 75           | 06.09.2018     |
|            | 2019 | Communication & Film studies. Speaker: Mr. Utsav Basu           |              |                |
| 2          | 2018 |                                                                 |              |                |
|            | -    | Seminar on "Tiger-The Heritage of India"; organized by          |              | 05.10.2018     |
|            | 2019 | Department of Zoology. Speaker: Diptarka Ghosh                  | 62           |                |
| 3          | 2018 | Seminar on 'Importance of protein as nutrient and beyond';      |              |                |
|            | -    | organized by Department of Food & Nutrition. Speaker: Dr.       | 69           | 08.01.2019     |
|            | 2019 | Shibam Basu                                                     |              |                |
| 4          | 2018 | Seminar on '27 years of completion of Economic Reforms in       |              |                |
|            | -    | India: where we stand today?; organized by Department of        | 109          | 01.04.2019     |
|            | 2019 | Economics. Speaker: Prof. Prabal Dasgupta                       |              |                |
| 5          | 2019 | Teacher's Conference and Faculty Development Programme;         |              |                |
|            | -    | "Empowering Educators" conducted by EIRC of ICSI (The           | 110          | 09.09.2019     |
|            | 2020 | Institute of Company Secretaries of India)                      |              |                |
| 6          | 2019 | National Seminar on 'Contemporary Issues in Commerce &          |              |                |
|            | -    | Economics'; organized by Department of Commerce and             | 110          | 11.01.2020     |
|            | 2020 | Economics. Resource persons: Prof. Saumen Chattopadhyay,        | 110          | 11.01.2020     |
|            |      | Dr. Swati Ghosh, Dr. Saibal Kar                                 |              |                |
| 7          | 2019 | National Webinar on 'Indian Economy in Post Covid-19:           |              |                |
|            | -    | Prospects & Challenges'; organized by IQAC and Department of    | 1022         | 00.00.2020     |
|            | 2020 | Economics. Speakers: Dr. Shree. CMA N. Raveendranath            | 1923         | 09.06.2020     |
|            |      | Kaushik, Dr. Mahananda Kanjilal                                 |              |                |
| 8          | 2019 | Webinar on "Covid-19 Invasion: A Challenge to Humanity";        |              |                |
|            | _    | organized by Department of Microbiology.                        | 380          | 29.06.2020     |
|            | 2020 | Resource person: Prof. Dhrubajyoti Chattopadhyay                |              |                |
| 9          | 2020 | International Webinar on "5G and Beyond-How the World of        |              |                |
|            | 2020 | Telecommunication will look in next 5 years; organized by       | 1.4.4        | 11 07 2020     |
|            | 2021 | Department of Computer Science. Speakers: Mr. Francis           | 144          | 11.07.2020     |
|            | 2021 | Babayemi and Mr. Saptarshi Ghosh                                |              |                |
| 10         | 2020 | International Webinar on 'Labour Struggle, Informality &        |              |                |
|            | -    | Globalization: Look from Indian perspective in the light of     |              |                |
|            | 2021 | Covid-19'; organized jointly by Dept. of Economics, Dept. of    | 272          | 12.07.2020     |
|            |      | History and Dept. of Pol. Science. Speakers: Dr. Arnab K Basu,  |              |                |
|            |      | Dr. Biswanath Chakraborty                                       |              |                |
|            | 2020 | Webinar on 'Mapping Infodemic: COVID -19 & Beyond';             |              |                |
| 11         | -    | organized by IQAC and Dept. of Journalism & Mass                | 85           | 15.07.2020     |
|            | 2021 | Communication. Speakers: Dr. Ankuran Dutta, Prof. Sambit Pal.   |              |                |