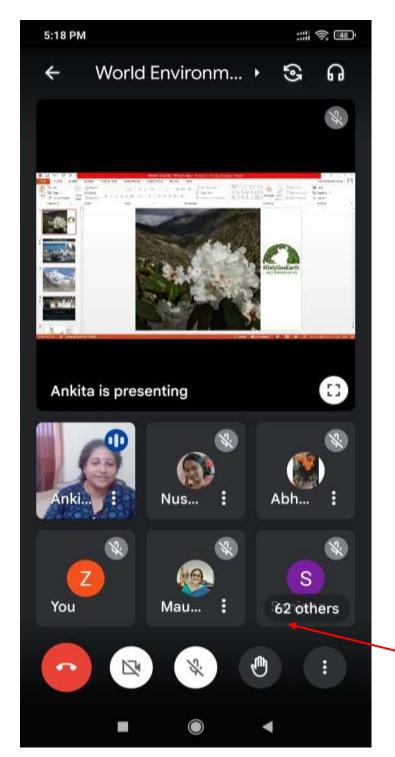

#### Session Pictures

Affiliated to University of Calcutta & Accredited by NAAC (2016)
[Recognized under section 2(f) of UGC Act 1956]

(A self-financed Govt. approved Minority Institution run under the auspices of Shree S.S. Jain Sabha)