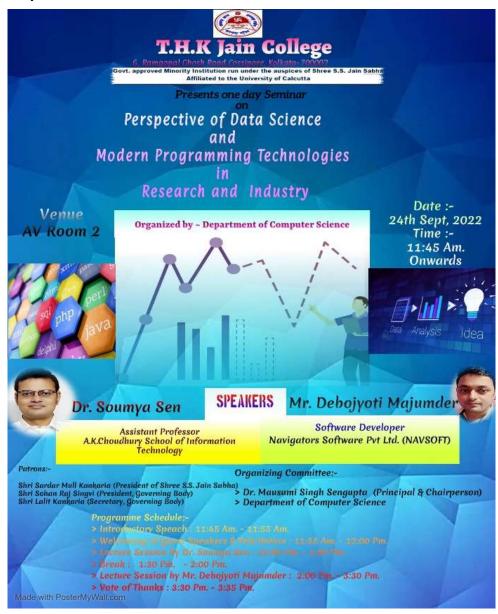

Guest Speaker: Dr. ShibomBasu(Staff scientist, EMBL, France)

ORGANISED BY:

DEPT. OF FOOD AND NUTRITION

THK JAIN COLLEGE