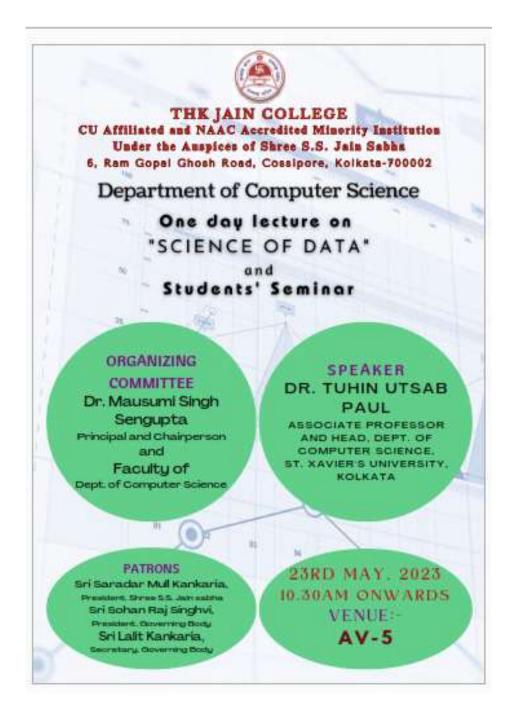

Guest Speaker: Dr. ShibomBasu(Staff scientist, EMBL, France)

ORGANISED BY:

DEPT. OF FOOD AND NUTRITION

THK JAIN COLLEGE