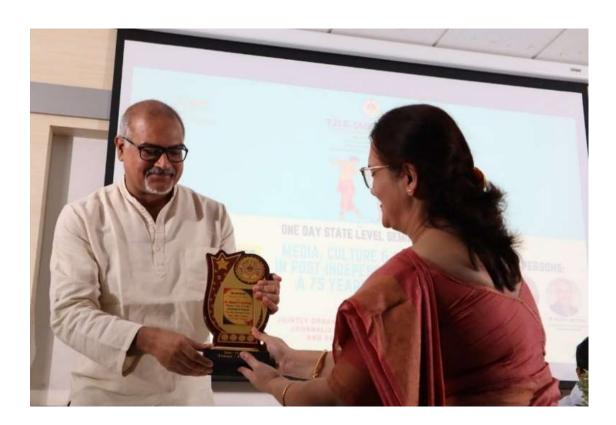

### "IMPORTANCE OF PROTEIN AS NUTRIENT AND BEYOND"

ON

8TH JANUARY 2019 (TUESDAY) II A.M. DNWARDS

VENUE:

THK JAIN COLLEGE, AV ROOM NO-1

Keynote Speaker: Dr. Kazi Layla Khaled (Assistant Professor, University of