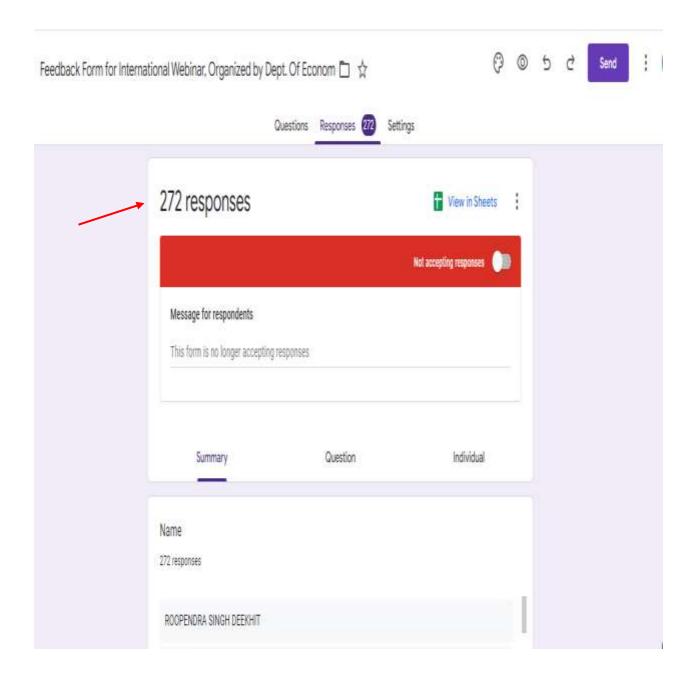

### Summary of workshops/seminars/conferences conducted by college during the last 5 years

| Sr.<br>No. | Year | Name of the workshop/ seminar/ conference                       | Number of    | Date From - To |
|------------|------|-----------------------------------------------------------------|--------------|----------------|
| NO.        |      |                                                                 | Participants | - 10           |
|            | 2018 | Workshop on 'Basics of News Writing & Editing for Print Media'; |              |                |
| 1          | -    | organized by Department of Journalism and Mass                  | 75           | 06.09.2018     |
|            | 2019 | Communication & Film studies. Speaker: Mr. Utsav Basu           |              |                |
| 2          | 2018 |                                                                 |              |                |
|            | -    | Seminar on "Tiger-The Heritage of India"; organized by          |              | 05.10.2018     |
|            | 2019 | Department of Zoology. Speaker: Diptarka Ghosh                  | 62           |                |
| 3          | 2018 | Seminar on 'Importance of protein as nutrient and beyond';      |              |                |
|            | -    | organized by Department of Food & Nutrition. Speaker: Dr.       | 69           | 08.01.2019     |
|            | 2019 | Shibam Basu                                                     |              |                |
| 4          | 2018 | Seminar on '27 years of completion of Economic Reforms in       |              |                |
|            | -    | India: where we stand today?; organized by Department of        | 109          | 01.04.2019     |
|            | 2019 | Economics. Speaker: Prof. Prabal Dasgupta                       |              |                |
| 5          | 2019 | Teacher's Conference and Faculty Development Programme;         |              |                |
|            | -    | "Empowering Educators" conducted by EIRC of ICSI (The           | 110          | 09.09.2019     |
|            | 2020 | Institute of Company Secretaries of India)                      |              |                |
| 6          | 2019 | National Seminar on 'Contemporary Issues in Commerce &          |              |                |
|            | -    | Economics'; organized by Department of Commerce and             | 110          | 11.01.2020     |
|            | 2020 | Economics. Resource persons: Prof. Saumen Chattopadhyay,        | 110          | 11.01.2020     |
|            |      | Dr. Swati Ghosh, Dr. Saibal Kar                                 |              |                |
| 7          | 2019 | National Webinar on 'Indian Economy in Post Covid-19:           |              |                |
|            | -    | Prospects & Challenges'; organized by IQAC and Department of    | 1022         | 00.00.2020     |
|            | 2020 | Economics. Speakers: Dr. Shree. CMA N. Raveendranath            | 1923         | 09.06.2020     |
|            |      | Kaushik, Dr. Mahananda Kanjilal                                 |              |                |
| 8          | 2019 | Webinar on "Covid-19 Invasion: A Challenge to Humanity";        |              |                |
|            | _    | organized by Department of Microbiology.                        | 380          | 29.06.2020     |
|            | 2020 | Resource person: Prof. Dhrubajyoti Chattopadhyay                |              |                |
| 9          | 2020 | International Webinar on "5G and Beyond-How the World of        |              |                |
|            | 2020 | Telecommunication will look in next 5 years; organized by       | 1.4.4        | 11 07 2020     |
|            | 2021 | Department of Computer Science. Speakers: Mr. Francis           | 144          | 11.07.2020     |
|            | 2021 | Babayemi and Mr. Saptarshi Ghosh                                |              |                |
| 10         | 2020 | International Webinar on 'Labour Struggle, Informality &        |              |                |
|            | -    | Globalization: Look from Indian perspective in the light of     |              |                |
|            | 2021 | Covid-19'; organized jointly by Dept. of Economics, Dept. of    | 272          | 12.07.2020     |
|            |      | History and Dept. of Pol. Science. Speakers: Dr. Arnab K Basu,  |              |                |
|            |      | Dr. Biswanath Chakraborty                                       |              |                |
|            | 2020 | Webinar on 'Mapping Infodemic: COVID -19 & Beyond';             |              |                |
| 11         | -    | organized by IQAC and Dept. of Journalism & Mass                | 85           | 15.07.2020     |
|            | 2021 | Communication. Speakers: Dr. Ankuran Dutta, Prof. Sambit Pal.   |              |                |