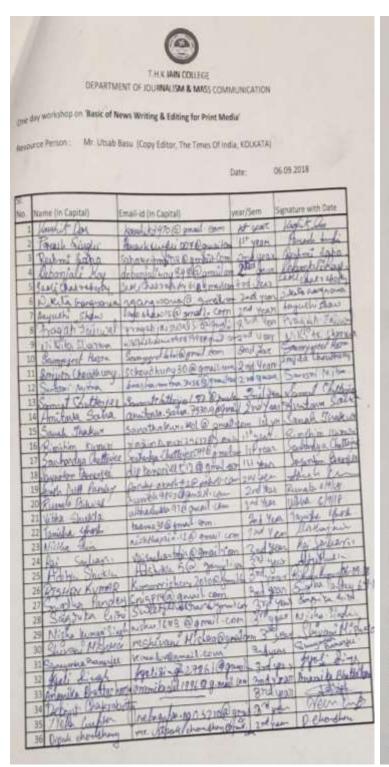

1. Workshop on 'Basics of News Writing & Editing for Print Media'; organized by Department

of Journalism and Mass Communication

& Film studies. Speaker:

Mr. Utsav Basu. Date: 06.09.2018

Notice

DATE: 17/08/2018

#### NOTICE

DEPARTMENT OF JOURNALISM AND MASS COMMUNICATION

This is to inform all the students of Department of Journalism and Mass Communication that a One day Workshop upon "Basics of News Writing & Editing for Print Media" is going to be organized on 05-09-2018. Mr. Utsals Bass. Copy Editor, The Times of India, Kolkata is going to conduct the session. Attendance in mandatory for all the students for the mentioned programme.

Date : 06-09-2018 Versue : AV-1

Reporting Time : \$1 AM

1

Dept. of Journalism & Mass Communication

Call 17/8/2018

THK Jain College

One day Workshop upon "Basics of News Writing & Editing for Print Media"

Organized