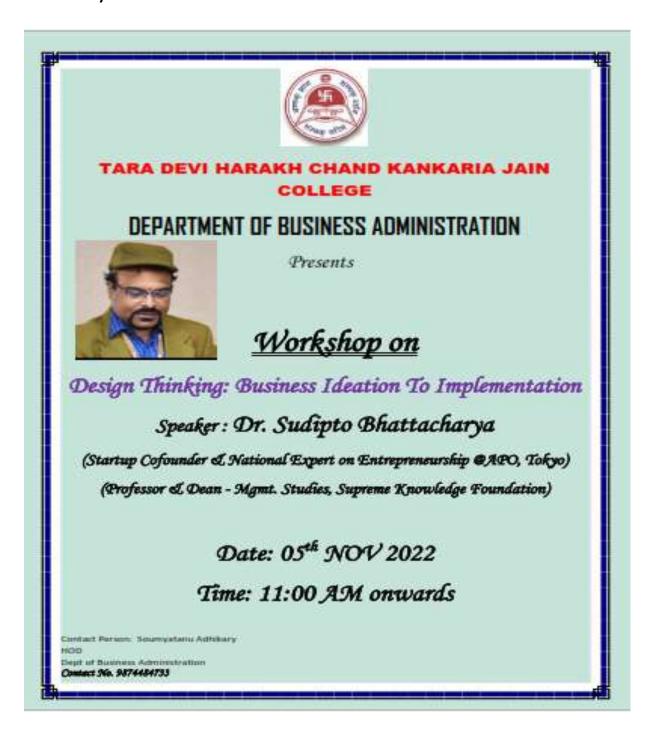

#### REGISTRATION CRITERIA:

Last date for Registration : 5th January ,2019 within 1pm

Time : 11am to 4pm (except Sundays and Holidays)

Venue : THK JAIN College. Dept. of Food AndNutrition

4º Floor, Dept.of food and Nutrition (Room No. 404)-LAB-2