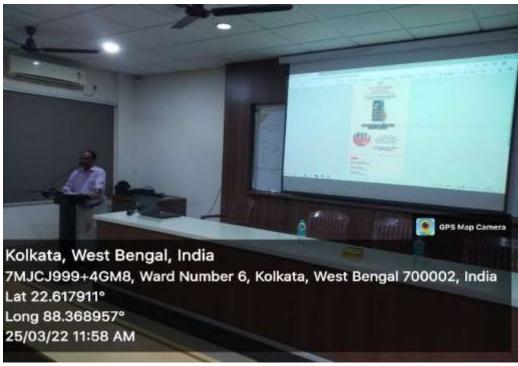

| Carried St. | TARA DEVI HARAKH                                            |     |        | 21    |       |               |       |       |     |      |      |       |      | Regist |
|-------------|-------------------------------------------------------------|-----|--------|-------|-------|---------------|-------|-------|-----|------|------|-------|------|--------|
| -           | GOVE ADDITIONAL MINISTER BUT HOUSE BE BAM GOPAL SHOSH HOAD. |     | , ,    | 米     | -     |               |       |       | - 3 | SUBJ | ECT_ | CE FO | RTHE | MONT   |
| No.         | NAME OF STUDENTS                                            | 200 | diam's | 2 3 m |       | 03.7<br>Co.37 | 40    | NAC.  |     |      | T    |       |      |        |
| 166)        | ESHNA PAUL                                                  | 4   | -8     | 12.   | 16    | 22.90         | -     | -     |     |      |      |       |      |        |
| 1602        | SANCHITA MUKHERTEE                                          | L   | 56     | 12_   | 16    | 2.44          | 24    | 30    |     |      |      |       |      |        |
|             | SUSMITA BANERDER                                            | Le  | 18     | 125-  | 1.4.  | 20            | 10,44 | 24.48 |     |      |      |       |      |        |
| 1504        | JURA TTHABARHE                                              | Ly  | 46.    | 12    | 166   | 20            | 24    | 5.2   |     |      |      |       |      |        |
|             | SHREYAST DATTA                                              | 24  | 16     | 12    | 1.6   | 200           | 200   | 22.5K |     |      |      |       |      |        |
| 1501        |                                                             | Le  | 150    | 12    | 160   | 20            | -     |       |     |      |      |       |      |        |
| 1507        |                                                             |     | -      |       | -     | -             |       | -     |     |      |      |       |      |        |
| 1509        |                                                             | 4   | 8      | 12    | -     |               | -     | 100   |     |      |      |       |      |        |
| 150         |                                                             | 64  | 63     | 12    | -     | +             | -     | -     |     |      |      |       |      |        |
| 1510        |                                                             | 4   | 26     | -     | 1.52. | 16            | -     | -     |     |      |      |       |      |        |
| 151)        |                                                             | Lt  | 46     | (se   | 16    | 20            | 29    | 2.3   |     |      |      |       |      |        |
| 11572       | MD. JAMSED ANSART                                           | 4   | 16     | 12.   | 14-   | 2,63          |       | -     |     |      |      |       |      |        |
|             | SHIVANK PRIYA                                               | 24  |        | 52    | -     | -             | 1.5"  | -     |     |      |      |       |      |        |
|             | DAYLTH BANERSEE                                             | 4   | 8      | 12    | 16    | 26            |       | 181   |     |      |      |       |      |        |
| 1505        |                                                             | 4   | 8      | 12    | 16    | 20            | 24    | 88    |     |      |      |       |      |        |
| 1916        |                                                             | 14  | 8      | 12    |       | -             | -     | 98    |     |      |      | 20    |      |        |
| 11517       |                                                             | 4.  | 18     | 12    | 1 4-  | 20            | 24    | 23    |     |      |      |       |      |        |
| 1678        |                                                             | I.  | 16.    | 12.   | 16,   | 20            | -     | 24    |     |      |      |       |      |        |
| 1679        |                                                             | L   | 18     | 12    | 160   | 24            |       | -     |     | - 0  |      |       |      |        |
| 1530        | HRITIKA GHOSH                                               | 4   | 8      | 10    | 16    | 20            | 264   | 2.48  |     |      |      |       |      |        |
| 1521        |                                                             | 14  | 8      | tion. | 12    | 16-           | 20    | ¥8) I |     |      |      |       |      |        |
| 1522        | SHAMBADITYA DHAR                                            | 44  | 8      | 1.2   | -     | -             | 16    | -     |     |      |      |       |      |        |
| 1972.3      |                                                             | Ly  | -      | -     | -     | -             | -     |       |     |      |      | 100   |      |        |
| 1501        |                                                             | 14  | *2     | 12    | 16    | 20            | -     | -     |     |      |      |       |      |        |
| 1595        | C21-16-1-16-4 TRACT - C2                                    | 14  | 25.    | -     | -     | -             | -     | -     |     | _    |      |       |      |        |