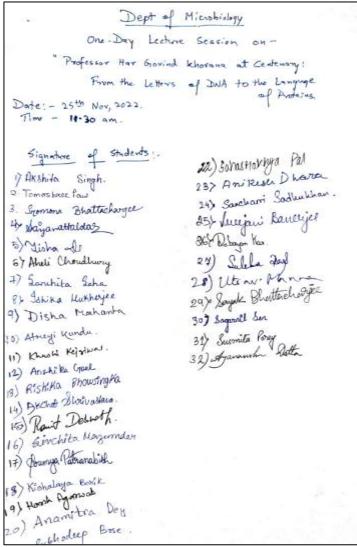

Dr. Debasree Deb (Ghosh) Mob: 9830418738.

mail id- debasreesrf@gmail.com

Ms.Poushalee Dutta Mob: 9432981950,

mail id- poushalee.mon@gmail.com

For Registration and Poster submitting:

Ms.SubarnaKundu Mob:8777021571