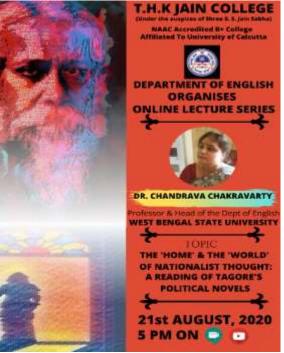

Affiliated to University of Calcutta & Accredited by NAAC (2016) [Recognized under section 2(f) of UGC Act 1956]

(A self-financed Govt. approved Minority Institution run under the auspices of Shree S.S. Jain Sabha)

Notice

• No. of participants: Total 62 (from Attendance register of different semesters)

|               |        | TARA DEVI HARAKI<br>JAIN CI | ,6       |         |   |    |       | 200        | Species ( |     | <i>6</i> 24 | SUB. | JECT |           | 20     | 010  | GΥ | gist<br>(20 | (AO |
|---------------|--------|-----------------------------|----------|---------|---|----|-------|------------|-----------|-----|-------------|------|------|-----------|--------|------|----|-------------|-----|
| LD.Nt.        | Relino | NAME OF STUDENTS            | Jul 1 HS | 2 44. 2 | 3 | 2- | " not | <b>8</b> 6 | 7         | 8   | Jacks a     | 10   | 利11  | ه ا<br>12 | VM 1/3 | 14   | 15 | 16          | 17  |
|               | 3601   | AVIGYAN DUTTA               | 2        | 4       | 6 | q, | 10    | 13-        | -         | 18  | 18          | 20   | 22   | 24        | 26     | 23-  |    |             |     |
|               | 3663   | ARUNITA DUTTA GUE           | 2.       | 4       | 6 | 8  | 10    | 12         | 14        | 16  | 18          | 20   | 100  | •         | •      | 5.3- |    |             |     |
|               | PCCV   | ADRIJA CHATTERIE            | 2        | 4       |   |    | 6     | 8          | 14        | 16  | 18          | 20   |      | -         |        |      |    |             | -   |
| -27           | 2605   | SUPARNA PAL                 | 2        | 4       |   |    | 6     | 8          | 10        | 12  | 78          | 16   |      | 4         | *:     |      |    | _           | -   |
|               | 2000   | SABA TARANNUL               | 2        | 4       | 6 | 8  | 10    | 8          | 10        | 12  | 丁醇          | 16   | 12   | 20        | 27     | OH   |    |             |     |
|               | 3607   | GUNJAN MUKIM                | 2        | 4       | 6 | 8  | 10    | 2          | 10        | 12  | 14          | 16   | 12   | 20        | 36     | 28   |    |             |     |
|               | 36.08  | PRIMANKA ROY                | 2        | 4       | - | •  | 6     | 9.         | 10        | 12  | 14          | 16   |      | *         | 18     | .+.  |    |             | -   |
|               | 3609   | SHIVA BHUNALK               | 2        |         | • |    | 4     | 8          | 10        | •   | 12          | 14   | 10   | 18        | *      | *    | _  |             |     |
| - 1-          | 3610   | SAHJANA KUMPRI SHA          | 2        | 4       | Ç | 8  | 10    | 9          | 1.0       | 12  | 14          | 160  |      | •         | 18     | 20   | -  |             |     |
|               | 3611   | DEBAROTI CHAKRABO           | _ 2      | 4       |   |    | 6     | 2          | 10        | 12  | 14          | 10   |      | •         | *      | *.   |    |             |     |
|               | 3612   | MOUMITA BANERJEE            | 2        | 4       | 6 | B  | 10    | 4          | 10        | 12  | 14          | 16   | 18   | 20        | 22     | 2A   | _  | _           |     |
| 0             | 3614   | ANKITA SINGH                | 2        | 4       | 6 | 8  | 10    | 8          | 10        | 12  | 14          | 16   | -    | 20        | 2.2-   | 7F   |    |             |     |
| $\overline{}$ | 3615   | SWETA RAMI                  | 2        | 4       | 6 | Q, | 10    | 8          | 10        | 12_ | 14          | 16   | 18   | 20        | ٠      | 13.  |    |             |     |
|               | 3616   | SOUMT BANERJE               | 2        | 4       | 6 |    | •     | *          |           | 8   | 10          | 12   | *    | -         |        | AF   |    |             |     |
| -             | 3618   | SHREYA SHAW .               | 2        | 4       | 6 | 8  | 10    | 8          | 10        | 15  | •           |      |      | =         | •      | *    |    |             |     |
|               |        | AHUSKA BANERS -             | •        | -       | * |    | •     |            | •         | *   | -           |      |      | 1         |        | •    |    |             |     |
|               |        | BYIRGHASPLE BARARI -        | 2        | 24      | 6 | ъ  | 10    | 15         | 14        | 16. | •           |      |      | -         | 18     | 20   |    |             |     |