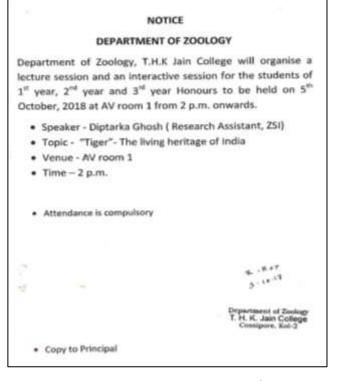

|



Affiliated to University of Calcutta & Accredited by NAAC (2016) [Recognized under section 2(f) of UGC Act 1956]

(A self-financed Govt. approved Minority Institution run under the auspices of Shree S.S. Jain Sabha)

6, RAM GOPAL GHOSH ROAD, COSSIPORE, KOLKATA – 700 002 TEL.: 033 25326056 Mob: 9831378911/9831368911

### Group photo





Affiliated to University of Calcutta & Accredited by NAAC (2016) [Recognized under section 2(f) of UGC Act 1956]

(A self-financed Govt. approved Minority Institution run under the auspices of Shree S.S. Jain Sabha)

6, RAM GOPAL GHOSH ROAD, COSSIPORE, KOLKATA – 700 002 TEL.: 033 25326056 Mob: 9831378911/9831368911

2. Seminar on "Tiger-The Heritage of India"; organized by Department of Zoology. Speaker:

Diptarka Ghosh. Date: 05.10.2018

Notice



• No. of participants: Total 62 (from Attendance register of different semesters)

|               |        | TARA DEVI HARAKI<br>JAIN CI | ,6       |         |   |    |       | 200        | Species ( |     | <i>6</i> 24 | SUB. | JECT |           | 20     | 010  | GΥ | gist<br>(20 | (AO |
|---------------|--------|-----------------------------|----------|---------|---|----|-------|------------|-----------|-----|-------------|------|------|-----------|--------|------|----|-------------|-----|
| LD.Nt.        | Relino | NAME OF STUDENTS            | Jul 1 HS | 2 44. 2 | 3 | 2- | " not | <b>8</b> 6 | 7         | 8   | Jacks a     | 10   | 利11  | ه ا<br>12 | VM 1/3 | 14   | 15 | 16          | 17  |
|               | 3601   | AVIGYAN DUTTA               | 2        | 4       | 6 | q, | 10    |