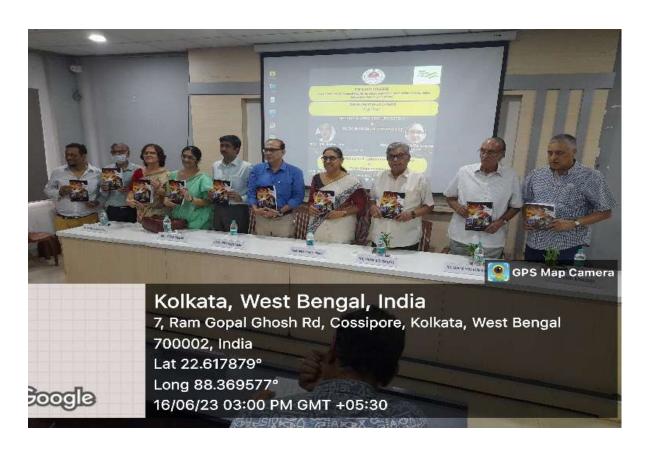

• No. of participants: 69

Principal
Dr. Mausumi Singh (Sengripts)
Tare Devi Harakir Chand Konkume
Jain College, Koh<sup>-2</sup>
(Affiliated to C.U.)

Affiliated to University of Calcutta & Accredited by NAAC (2016) [Recognized under section 2(f) of UGC Act 1956]