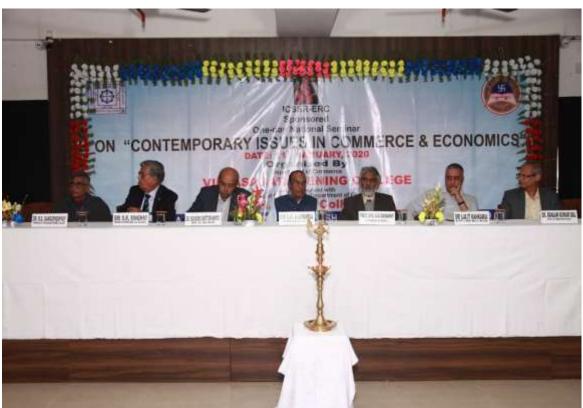

### Summary of workshops/seminars/conferences conducted by college during the last 5 years

| Sr.<br>No. | Year | Name of the workshop/ seminar/ conference                       | Number of    | Date From - To |
|------------|------|-----------------------------------------------------------------|--------------|----------------|
| NO.        |      |                                                                 | Participants | - 10           |
|            | 2018 | Workshop on 'Basics of News Writing & Editing for Print Media'; |              |                |
| 1          | -    | organized by Department of Journalism and Mass                  | 75           | 06.09.2018     |
|            | 2019 | Communication & Film studies. Speaker: Mr. Utsav Basu           |              |                |
| 2          | 2018 |                                                                 |              |                |
|            | -    | Seminar on "Tiger-The Heritage of India"; organized by          |              | 05.10.2018     |
|            | 2019 | Department of Zoology. Speaker: Diptarka Ghosh                  | 62           |                |
| 3          | 2018 | Seminar on 'Importance of protein as nutrient and beyond';      |              |                |
|            | -    | organized by Department of Food & Nutrition. Speaker: Dr.       | 69           | 08.01.2019     |
|            | 2019 | Shibam Basu                                                     |              |                |
| 4          | 2018 | Seminar on '27 years of completion of Economic Reforms in       |              |                |
|            | -    | India: where we stand today?; organized by Department of        | 109          | 01.04.2019     |
|            | 2019 | Economics. Speaker: Prof. Prabal Dasgupta                       |              |                |
| 5          | 2019 | Teacher's Conference and Faculty Development Programme;         |              |                |
|            | -    | "Empowering Educators" conducted by EIRC of ICSI (The           | 110          | 09.09.2019     |
|            | 2020 | Institute of Company Secretaries of India)                      |              |                |
| 6          | 2019 | National Seminar on 'Contemporary Issues in Commerce &          |              |                |
|            | -    | Economics'; organized by Department of Commerce and             | 110          | 11.01.2020     |
|            | 2020 | Economics. Resource persons: Prof. Saumen Chattopadhyay,        | 110          | 11.01.2020     |
|            |      | Dr. Swati Ghosh, Dr. Saibal Kar                                 |              |                |
| 7          | 2019 | National Webinar on 'Indian Economy in Post Covid-19:           |              |                |
|            | -    | Prospects & Challenges'; organized by IQAC and Department of    | 1022         | 00.00.2020     |
|            | 2020 | Economics. Speakers: Dr. Shree. CMA N. Raveendranath            | 1923         | 09.06.2020     |
|            |      | Kaushik, Dr. Mahananda Kanjilal                                 |              |                |
| 8          | 2019 | Webinar on "Covid-19 Invasion: A Challenge to Humanity";        |              |                |
|            | _    | organized by Department of Microbiology.                        | 380          | 29.06.2020     |
|            | 2020 | Resource person: Prof. Dhrubajyoti Chattopadhyay                |              |                |
| 9          | 2020 | International Webinar on "5G and Beyond-How the World of        |              |                |
|            | 2020 | Telecommunication will look in next 5 years; organized by       | 1.4.4        | 11 07 2020     |
|            | 2021 | Department of Computer Science. Speakers: Mr. Francis           | 144          | 11.07.2020     |
|            | 2021 | Babayemi and Mr. Saptarshi Ghosh                                |              |                |
| 10         | 2020 | International Webinar on 'Labour Struggle, Informality &        |              |                |
|            | -    | Globalization: Look from Indian perspective in the light of     |              |                |
|            | 2021 | Covid-19'; organized jointly by Dept. of Economics, Dept. of    | 272          | 12.07.2020     |
|            |      | History and Dept. of Pol. Science. Speakers: Dr. Arnab K Basu,  |              |                |
|            |      | Dr. Biswanath Chakraborty                                       |              |                |
|            | 2020 | Webinar on 'Mapping Infodemic: COVID -19 & Beyond';             |              |                |
| 11         | -    | organized by IQAC and Dept. of Journalism & Mass                | 85           | 15.07.2020     |
|            | 2021 | Communication. Speakers: Dr. Ankuran Dutta, Prof. Sambit Pal.   |              |                |