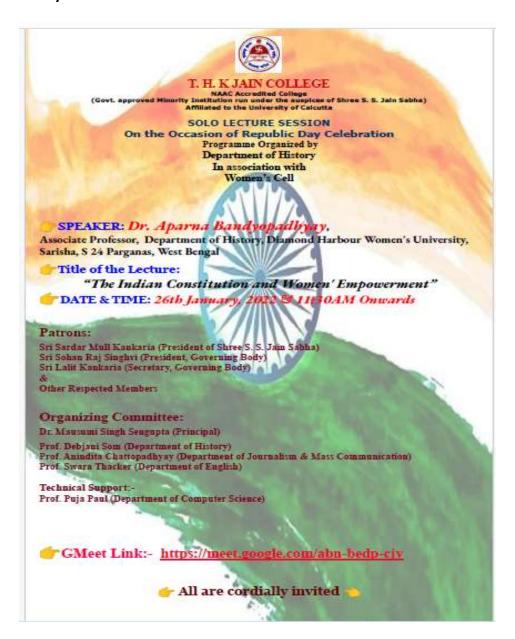

Principal

Dr. Mausumi Singh (Sengupta)

Tara Devi Harakh Chend Konsuna

Jain College, Kokin

(Affiliated to C.U.)

Affiliated to University of Calcutta & Accredited by NAAC (2016) [Recognized under section 2(f) of UGC Act 1956]