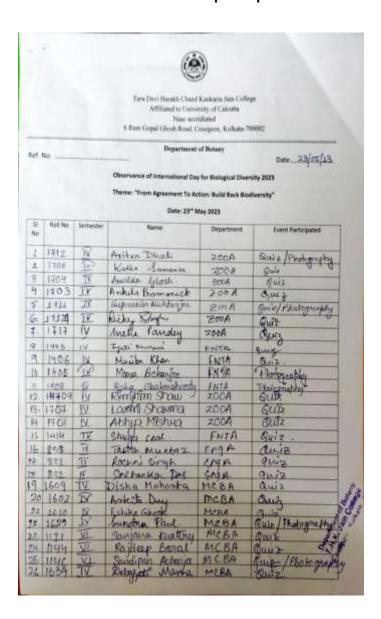

6, RAM GOPAL GHOSH ROAD, COSSIPORE, KOLKATA – 700 002 TEL.: 033 25326056 Mob: 9831378911/9831368911

Affiliated to University of Calcutta & Accredited by NAAC (2016) [Recognized under section 2(f) of UGC Act 1956]

(A self-financed Govt. approved Minority Institution run under the auspices of Shree S.S. Jain Sabha)