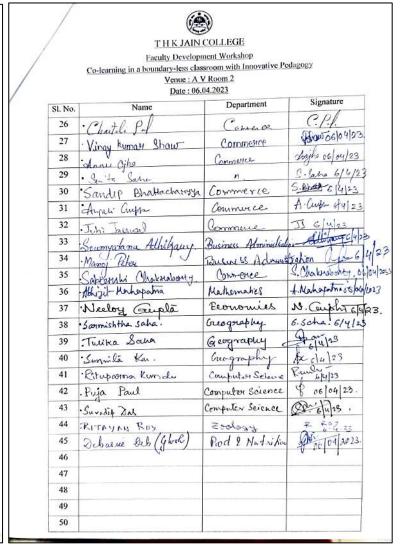

(A self-financed Govt. approved Minority Institution run under the auspices of Shree S.S. Jain Sabha)

6, RAM GOPAL GHOSH ROAD, COSSIPORE, KOLKATA – 700 002 TEL.: 033 25326056 Mob: 9831378911/9831368911