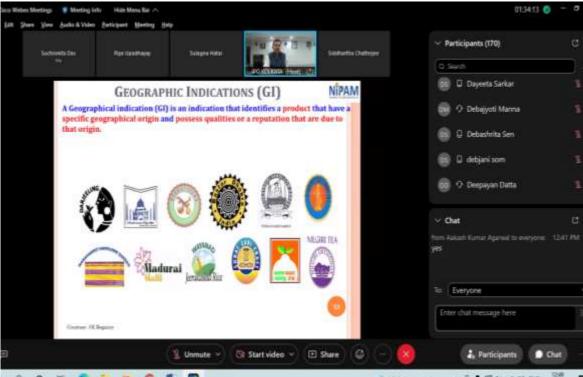

(A self-financed Govt. approved Minority Institution run under the auspices of Shree S.S. Jain Sabha)

6, RAM GOPAL GHOSH ROAD, COSSIPORE, KOLKATA – 700 002 TEL.: 033 25326056 Mob: 9831378911/9831368911