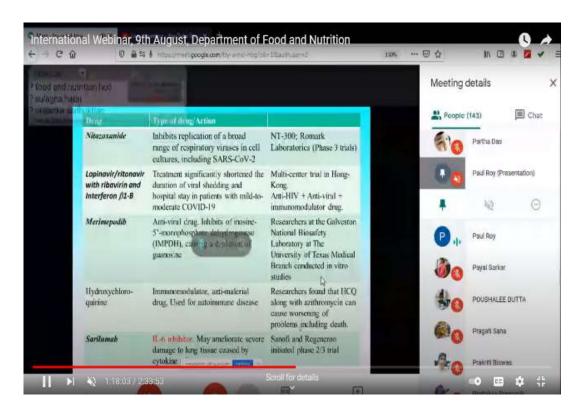

6, RAM GOPAL GHOSH ROAD, COSSIPORE, KOLKATA – 700 002 TEL.: 033 25326056 Mob: 9831378911/9831368911

| 2022<br>-<br>2023 | Seminar on "Human Resource Accounting "; organized by Department of Commerce. Speaker: Prof. Pema Lama                                                                                                                           | 49                                                     | 27.03.2023                                                                                                                                                                                                                                                                                                                                                                                                                                                                                                                                                                                                                                                                                                                                                                                                                                                                                                                                                                                                                                                                                                                                                                                                                   |
|-------------------|----------------------------------------------------------------------------------------------------------------------------------------------------------------------------------------------------------------------------------|--------------------------------------------------------|------------------------------------------------------------------------------------------------------------------------------------------------------------------------------------------------------------------------------------------------------------------------------------------------------------------------------------------------------------------------------------------------------------------------------------------------------------------------------------------------------------------------------------------------------------------------------------------------------------------------------------------------------------------------------------------------------------------------------------------------------------------------------------------------------------------------------------------------------------------------------------------------------------------------------------------------------------------------------------------------------------------------------------------------------------------------------------------------------------------------------------------------------------------------------------------------------------------------------|
| 2022<br>-<br>2023 | Seminar on "Women and Visual Media'; organized by Women<br>Cell and Dept. of Journalism and Mass Communication.<br>Speakers: Dr. Nandita Banerjee, Dr. Ipshita Barat                                                             | 72                                                     | 27.03.2023                                                                                                                                                                                                                                                                                                                                                                                                                                                                                                                                                                                                                                                                                                                                                                                                                                                                                                                                                                                                                                                                                                                                                                                                                   |
| 2022<br>-<br>2023 | Faculty Development Program on Teaching Pedagogy for college teachers. Speaker: Dr. Sudipto Bhattacharya                                                                                                                         | 45                                                     | 06.04.2023                                                                                                                                                                                                                                                                                                                                                                                                                                                                                                                                                                                                                                                                                                                                                                                                                                                                                                                                                                                                                                                                                                                                                                                                                   |
| 2022<br>-<br>2023 | One Day Students' Film Festival 'CineJainti'23'; organized by Dept. of Film Studies and Journalism & Mass Communication. Resource persons: Padma Shree Dhaniram Toto, Pritha Chakraborty, Shyamal Karmakar, Partha Pratim Barman | 59                                                     | 02.05.2023                                                                                                                                                                                                                                                                                                                                                                                                                                                                                                                                                                                                                                                                                                                                                                                                                                                                                                                                                                                                                                                                                                                                                                                                                   |
| 2022<br>-<br>2023 | An Interactive session on 'Intellectual Property Rights', organized by IQAC. Speaker: Dr. Mahuya Hom Choudhury                                                                                                                   | 72                                                     | 22.05.2023                                                                                                                                                                                                                                                                                                                                                                                                                                                                                                                                                                                                                                                                                                                                                                                                                                                                                                                                                                                                                                                                                                                                                                                                                   |
| 2022<br>-<br>2023 | Seminar to observe "Biodiversity Day"; organized by Department of Botany. Speaker: Dr. Santanu Paul                                                                                                                              | 80                                                     | 23.05.2023                                                                                                                                                                                                                                                                                                                                                                                                                                                                                                                                                                                                                                                                                                                                                                                                                                                                                                                                                                                                                                                                                                                                                                                                                   |
| 2022<br>-<br>2023 | One Day lecture on "Science of Data and Students' seminar', organized by Department of Computer Science. Speaker: Dr. Tuhin Utsav Paul                                                                                           | 20                                                     | 23.05.2023                                                                                                                                                                                                                                                                                                                                                                                                                                                                                                                                                                                                                                                                                                                                                                                                                                                                                                                                                                                                                                                                                                                                                                                                                   |
| 2022<br>-<br>2023 | Lecture session and Book Inaugural; organized by Department of Economics. Speakers: Prof. (Dr.) Saibal Kar, Dr. Archita Ghosh                                                                                                    | 48                                                     | 16.06.2023                                                                                                                                                                                                                                                                                                                                                                                                                                                                                                                                                                                                                                                                                                                                                                                                                                                                                                                                                                                                                                                                                                                                                                                                                   |
| 2022<br>-<br>2023 | Webinar on" Importance of Diet and Lifestyle in Today's scenario'; organized by Old Students' Association (Alumni association); Speaker: Dr. Ankan Pathak                                                                        | 95                                                     | 27.06.2023                                                                                                                                                                                                                                                                                                                                                                                                                                                                                                                                                                                                                                                                                                                                                                                                                                                                                                                                                                                                                                                                                                                                                                                                                   |
|                   | 2023<br>2022<br>- 2023<br>2022<br>- 2023<br>2022<br>- 2023<br>2022<br>- 2023<br>2022<br>- 2023<br>2022<br>- 2023<br>2022<br>- 2023                                                                                               | Department of Commerce. Speaker: Prof. Pema Lama  2022 | Department of Commerce. Speaker: Prof. Pema Lama  2022 Seminar on "Women and Visual Media'; organized by Women Cell and Dept. of Journalism and Mass Communication. Speakers: Dr. Nandita Banerjee, Dr. Ipshita Barat  2022 Faculty Development Program on Teaching Pedagogy for college teachers. Speaker: Dr. Sudipto Bhattacharya  45  2023 One Day Students' Film Festival 'CineJainti'23'; organized by Dept. of Film Studies and Journalism & Mass Communication. Resource persons: Padma Shree Dhaniram Toto , Pritha Chakraborty, Shyamal Karmakar, Partha Pratim Barman  2022 An Interactive session on 'Intellectual Property Rights', organized by IQAC. Speaker: Dr. Mahuya Hom Choudhury  2023 Seminar to observe "Biodiversity Day"; organized by Department of Botany. Speaker: Dr. Santanu Paul  2024 One Day lecture on "Science of Data and Students' seminar', organized by Department of Computer Science. Speaker: Dr. Tuhin Utsav Paul  2022 Lecture session and Book Inaugural; organized by Department of Economics. Speakers: Prof. (Dr.) Saibal Kar, Dr. Archita Ghosh 2023 Webinar on" Importance of Diet and Lifestyle in Today's scenario'; organized by Old Students' Association (Alumni)  95 |