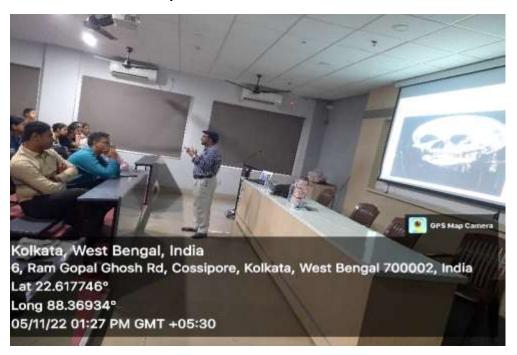

Last date for submission of poster : 5PJanuary ,2019 within 1pm

Poster Size : 61cm×91cm (24" ×36")

[Maximum 2 Students per Poster]

Registration fees : Rs100(for Students)
Rs200 (For Teachers)

For further enquiries please contact