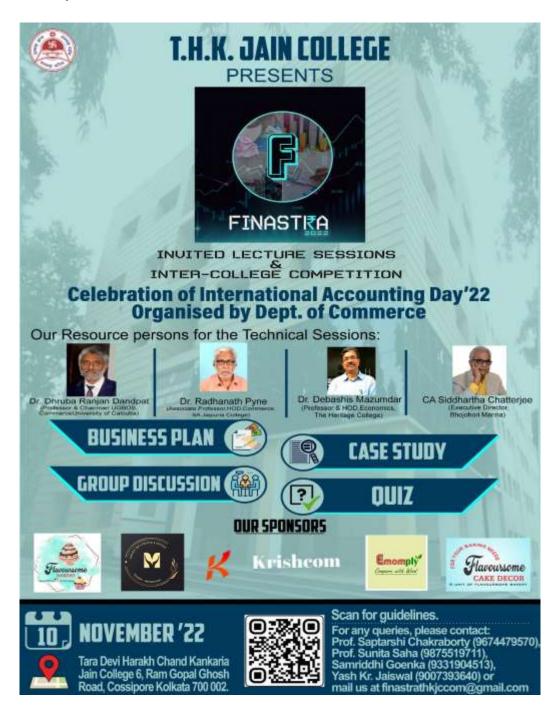

Last date for submission of poster : 5PJanuary ,2019 within 1pm

Poster Size : 61cm×91cm (24" ×36")

[Maximum 2 Students per Poster]

Registration fees : Rs100(for Students)
Rs200 (For Teachers)

For further enquiries please contact