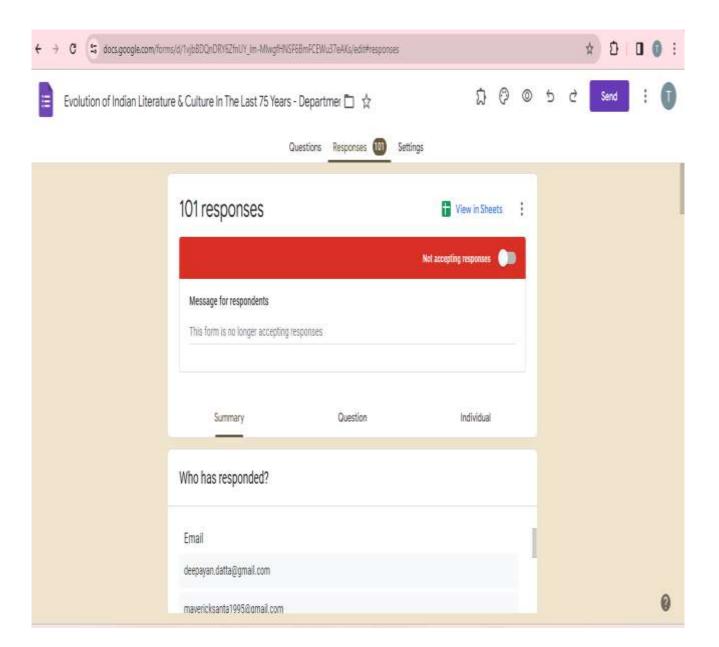

Notice

• No. of participants: Total 62 (from Attendance register of different semesters)

|               |        | TARA DEVI HARAKI<br>JAIN CI | ,6       |         |   |    |       | 200        | Species ( |     | <i>6</i> 24 | SUB. | JECT |           | 20     | 010  | GΥ | gist<br>(20 | (AO |
|---------------|--------|-----------------------------|----------|---------|---|----|-------|------------|-----------|-----|-------------|------|------|-----------|--------|------|----|-------------|-----|
| LD.Nt.        | Relino | NAME OF STUDENTS            | Jul 1 HS | 2 44. 2 | 3 | 2- | " not | <b>8</b> 6 | 7         | 8   | Jacks a     | 10   | 利11  | ه ا<br>12 | VM 1/3 | 14   | 15 | 16          | 17  |
|               | 3601   | AVIGYAN DUTTA               | 2        | 4       | 6 | q, | 10    | 13-        | -         | 18  | 18          | 20   | 22   | 24        | 26     | 23-  |    |             |     |
|               | 3663   | ARUNITA DUTTA GUE           | 2.       | 4       | 6 | 8  | 10    | 12         | 14        | 16  | 18          | 20   | 100  | •         | •      | 5.3- |    |             |     |
|               | PCCV   | ADRIJA CHATTERIE            | 2        | 4       |   |    | 6     | 8          | 14        | 16  | 18          | 20   |      | -         |        |      |    |             | -   |
| -27           | 2605   | SUPARNA PAL                 | 2        | 4       |   |    | 6     | 8          | 10        | 12  | 78          | 16   |      | 4         | *:     |      |    | _           | -   |
|               | 2000   | SABA TARANNUL               | 2        | 4       | 6 | 8  | 10    | 8          | 10        | 12  | 丁醇          | 16   | 12   | 20        | 27     | OH   |    |             |     |
|               | 3607   | GUNJAN MUKIM                | 2        | 4       | 6 | 8  | 10    | 2          | 10        | 12  | 14          | 16   | 12   | 20        | 36     | 28   |    |             |     |
|               | 36.08  | PRIMANKA ROY                | 2        | 4       | - | •  | 6     | 9.         | 10        | 12  | 14          | 16   |      | *         | 18     | .+.  |    |             | -   |
|               | 3609   | SHIVA BHUNALK               | 2        |         | • |    | 4     | 8          | 10        | •   | 12          | 14   | 10   | 18        | *      | *    | _  |             |     |
| - 1-          | 3610   | SAHJANA KUMPRI SHA          | 2        | 4       | Ç | 8  | 10    | 9          | 1.0       | 12  | 14          | 160  |      | •         | 18     | 20   | -  |             |     |
|               | 3611   | DEBAROTI CHAKRABO           | _ 2      | 4       |   |    | 6     | 2          | 10        | 12  | 14          | 10   |      | •         | *      | *.   |    |             |     |
|               | 3612   | MOUMITA BANERJEE            | 2        | 4       | 6 | B  | 10    | 4          | 10        | 12  | 14          | 16   | 18   | 20        | 22     | 2A   | _  | _           |     |
| 0             | 3614   | ANKITA SINGH                | 2        | 4       | 6 | 8  | 10    | 8          | 10        | 12  | 14          | 16   | -    | 20        | 2.2-   | 7F   |    |             |     |
| $\overline{}$ | 3615   | SWETA RAMI                  | 2        | 4       | 6 | Q, | 10    | 8          | 10        | 12_ | 14          | 16   | 18   | 20        | ٠      | 13.  |    |             |     |
|               | 3616   | SOUMT BANERJE               | 2        | 4       | 6 |    | •     | *          |           | 8   | 10          | 12   | *    | -         |        | AF   |    |             |     |
| -             | 3618   | SHREYA SHAW .               | 2        | 4       | 6 | 8  | 10    | 8          | 10        | 15  | •           |      |      | =         | •      | *    |    |             |     |
|               |        | AHUSKA BANERS -             | •        | -       | * |    | •     |            | •         | *   | -           |      |      | 1         |        | •    |    |             |     |
|               |        | BYIRGHASPLE BARARI -        | 2        | 24      | 6 | ъ  | 10    | 15         | 14        | 16. | •           |      |      | -         | 18     | 20   |    |             |     |