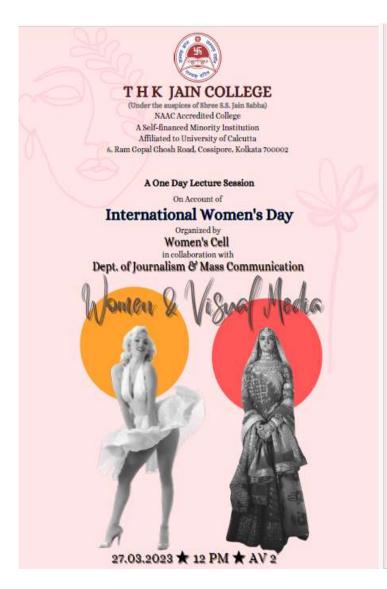

| S.N. | Name of the Participants<br>(in Block letters) | Name of the Institution | Signature with Date       |
|------|------------------------------------------------|-------------------------|---------------------------|
| 10.  | RAJASHREE GHOSAL                               | Behala Pollege          | Rajashree ahosal 18/01    |
| 11   | POUSHALL MAKRAGORY                             | Behala Callege          | Soughal i della forty of  |
| 12   | SONALDAG                                       | Fenn                    | Sonal Das mon             |
| 13.  | SNIGHA HALDER                                  | Carcutta winergi        |                           |
| 14   | NIKITH IMA                                     | C.V. (VLC)              | Mithiga Fly 8.1.19        |
| 15.  | SANCHITA PAUL                                  | Behala College          | Sandista Paul 8.1.19      |
| 16   | GRUTES DAS.                                    | CU. °                   | State Nos. 8/19           |
| 17.  | SUSMITA SAHU                                   | Behala College          | Sugmita Sahu. 8.1.209     |
| 18.  | ALIFA AFREEN                                   | GOKHALE MEMORIAL        | OHforen 8/1/19            |
| 19.  | ALBIRA AZIZ                                    | cu.                     | Albisca Aziz 0011 2019    |
| 20.  | ISHITA CHANDRA                                 | Behala Wlege            | Jehita Clardea 8.01. 2019 |
| 21.  | ARIJIT CHARAI                                  | Behave College          |                           |
| 22.  | TIRTHA MONDAL                                  | Behala Callege          | Tiertha Mondal 08.01.201  |
| 23   | TIYASHA CHOUDHURY                              | PCMM                    | Februshery , 08.01.2019   |
| 3.0  | AISHANI HAZRA                                  | Behala College          | Dishani Hozera            |
| 28.  | RADHIKA JOSHI                                  | THK Jain College        | Riskl 08/07/2019          |
| 26.  | HARSH SHARMA                                   | 7)                      | forth shumen 8/1/9        |
| 27.  | SAYANI GHUSH                                   | P. C.N. College.        | sageri Shosh, along       |
| 28.  | A AVMANYU MUKHERJEE                            | THK, Jain College       | 2 Mulcherier 8.1.19       |
| 29,  | TANIYA DAS                                     | THK -                   | Caria 8.1.19              |
| 30.  | PREMANJALI LAHIRI                              | 1)                      | Brummjali Lahihi 08.01.3  |
| 11   | SUDESHNA GHOSH                                 | T.H.K JAIN COLLEGE      | Sudestina Chashes         |
| 2    | SIMU DAS                                       | C·0                     | Simu Das 08.01.20         |
| 3.   | SNEHA CHAKRABORTY                              | C.U.                    | State Chakroborty 8.1.19  |
| 41   | ARPITA JAIN                                    | J.D. Bioda              | Arpita Jain 8.1.19        |
| 5    | LIPSHA PAL                                     | THK Tain Cally &        |                           |
| 36   | Avijit Das                                     | THK Jain College        | ADay . 08.01, 2019        |