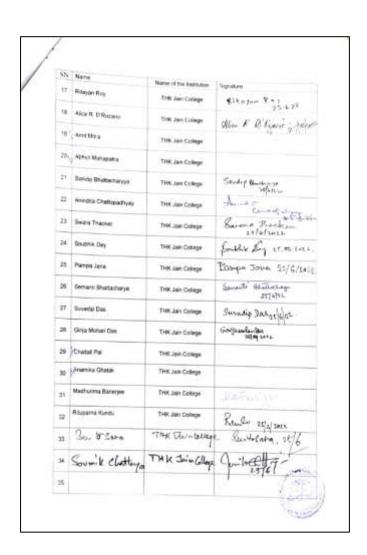

OPAL GHOSH ROAD, COSSIPORE, KOLKATA - 700 002 TEL.: 033 25326056 Mob: 9831378911/9831368911

40. One-day Workshop on 'Managing Publication Ethics in Social Science' organized by IQAC and department of Commerce. Resource Person: Dr. Sumanta Dutta.

Date: 25.06.2022

**Flyer** 

25th June, 2022, Saturday



Assistant Professor Time: 11:30 A.M. - 3:30 P.M. Post Graduate & Research Department of Commerce St. Xavier's College (Autonomous), Kolkata



Affiliated to University of Calcutta & Accredited by NAAC (2016) [Recognized under section 2(f) of UGC Act 1956]

(A self-financed Govt. approved Minority Institution run under the auspices of Shree S.S. Jain Sabha)

6, RAM GOPAL GHOSH ROAD, COSSIPORE, KOLKATA – 700 002 TEL.: 033 25326056 Mob: 9831378911/9831368911

Number of participants: 28









Affiliated to University of Calcutta & Accredited by NAAC (2016) [Recognized under section 2(f) of UGC Act 1956]

(A self-financed Govt. approved Minority Institution run under the auspices of Shree S.S. Jain Sabha)

6, RAM GOPAL GHOSH ROAD, COSSIPORE, KOLKATA – 700 002 TEL.: 033 25326056 Mob: 9831378911/9831368911

#### Session pictures:







Affiliated to University of Calcutta & Accredited by NAAC (2016) [Recognized under section 2(f) of UGC Act 1956]

(A self-financed Govt. approved Minority Institution run under the auspices of Shree S.S. Jain Sabha)

6, RAM GOPAL GHOSH ROAD, COSSIPORE, KOLKATA – 700 002 TEL.: 033 25326056 Mob: 9831378911/9831368911

**SESSION 2022-2023** 

MR



Affiliated to University of Calcutta & Accredited by NAAC (2016)
[Recognized under section 2(f) of U