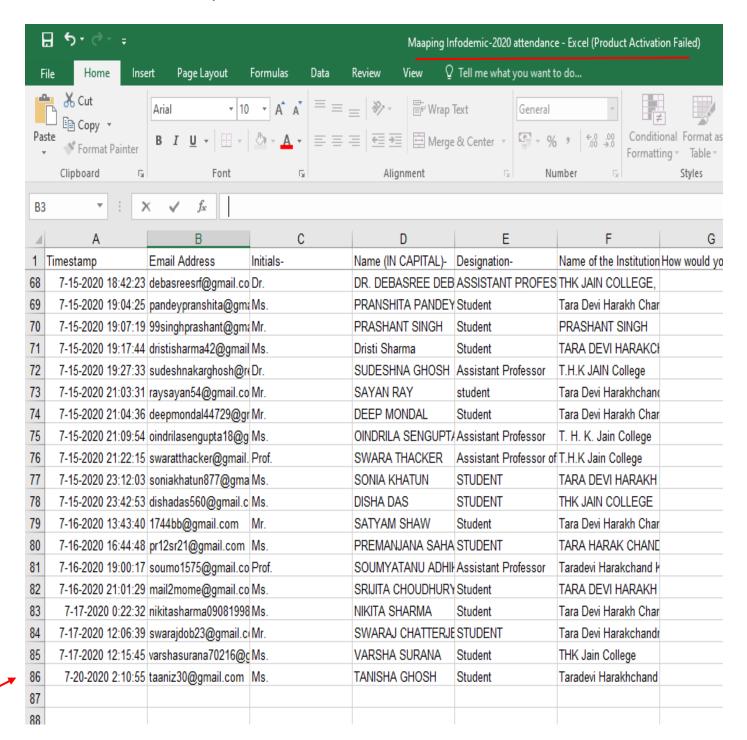

6, RAM GOPAL GHOSH ROAD, COSSIPORE, KOLKATA – 700 002 TEL.: 033 25326056 Mob: 9831378911/9831368911

|    |      | TEL.: 033 25326056 Mob: 9831378911/9831368911                  |     |             |
|----|------|----------------------------------------------------------------|-----|-------------|
| 24 | 2020 | Webinar on 'A Room with a view: Women's Voices in              |     |             |
|    | -    | Literature'; organized by Women's cell (Observance of          | 58  | 07.03.2021  |
|    | 2021 | Women's Day). Speaker: Dr. Chandrani Biswas                    |     |             |
| 25 | 2020 | Webinar on '100 Years of Anandabazar Patrika: The Glorious     |     |             |
| 23 |      | Journey'; jointly organized by Dept. of English and Dept. of   |     |             |
|    | 2021 | Journalism and Mass Communication. Speakers: Dr. Debdut        | 67  | 12.05.2021  |
|    | 2021 |                                                                |     |             |
|    |      | Ghosh Thakur, Prof. Subir Ghosh                                |     |             |
| 26 | 2020 | Webinar on 'Maharaja Tomare Salam: A Tribute to Satyajit Ray'; |     |             |
|    | -    | organized by Department of Film studies. Speaker: Mr. Amaresh  | 39  | 20.05.2021  |
|    | 2021 | Chakrabarti                                                    |     |             |
| 27 | 2020 | Observance of '16th Annual Endangered Species Day'; -'a        |     |             |
|    | -    | Webinar organized by Department of Zoology. Speaker: Ms.       | 68  | 21.05.2021  |
|    | 2021 | Paridhi Jain                                                   |     |             |
| 20 |      | ranuni Jani                                                    |     |             |
| 28 | 2020 | Webinar on "Ecological Restoration- Perspectives of Water      |     |             |
|    | -    | Resource Management" on World Environment Day organized        | 384 | 05.06.2021  |
|    | 2021 | by Dept. of Botany and IQAC. Speaker: Dr. Priya Banerjee       |     |             |
| 29 | 2021 | Webinar on 'Career Prospects of Studying Geography with        |     |             |
|    |      | Geospatial Techniques' organized by Dept. of Geography.        | 232 | 10.07.2021  |
|    | 2022 | Speaker: Dr. Priyank Pravin Patel                              | 202 | 10.07.12021 |
| 30 | 2022 | Webinar Series on the Celebration of 75 Years of Indian        |     |             |
| 30 | 2021 |                                                                |     |             |
|    | 2022 | Independence. Session-I:                                       |     |             |
|    | 2022 | 'Post Independence transition of Indian Economy: An            | 63  | 30.09.2021  |
|    |      | Introspection'; jointly organized by Dept. of Commerce & Dept. |     |             |
|    |      | of Economics. Speakers: Prof. Dhruba Ranjan Dandapat, Prof Dr. |     |             |
|    |      | Anjan Chakraborty                                              |     |             |
| 31 | 2021 | Webinar Series on the Celebration of 75 Years of Indian        |     |             |
|    | -    | Independence. Session-II: 'Evolution of Indian Literature &    | 101 | 22 44 2024  |
|    | 2022 | Culture in the last 75 Years'; organized by Dept. of English.  | 101 | 23.11.2021  |
|    |      | Speaker: Prof. Dr Subir Dhar                                   |     |             |
| 32 | 2021 | Webinar on '"The Indian Constitution and Women                 |     |             |
| 52 | _    | Empowerment"; organized by Dept. of History and Women Cell.    | 45  | 26.01.2022  |
|    | 2022 | Speaker: Dr. Aparna Bandhopadhyay                              | 43  | 20.01.2022  |
| 22 |      |                                                                |     |             |
| 33 | 2021 | Webinar on 'IPR Awareness"; organized by IQAC in               |     |             |
|    | -    | collaboration with Ministry of Commerce and Industry           | 536 | 04.02.2022  |
|    | 2022 | (Government of India) and National IP Awareness Mission        |     |             |
|    |      | (NIPAM). Speakers: Mr. Saumya Jain and Dr. Kausik Bag          |     |             |
| 34 | 2021 | Webinar on "Mental Well-Being', organized by Department of     |     |             |
|    | -    | Food & Nutrition and Human Development. Speaker: Dr.           | 97  | 19.02.2022  |
|    | 2022 | Sanchita Ghosh                                                 |     |             |
| 25 | 2021 | Janonita Onosii                                                |     |             |
| 35 | 2021 | Seminar on "Economic Empowerment of Women: Rising Trend        |     |             |
|    | -    | of Female Entrepreneurs in India"; organized by Women's Cell.  | 98  | 08.03.2022  |
|    | 2022 | Speaker: Dr. Sharmistha Banerjee                               | 30  | 00.03.2022  |
|    |      |                                                                |     |             |
| 36 | 2021 |                                                                |     |             |
| 30 | 2021 | Seminar on "Changing face of Traditional Libraries in the      |     |             |
|    | 2022 | Modern World", organized by department of Business             | 56  | 25.03.2022  |
|    | 2022 | Administration. Speaker: Dr. K. K. Kochu Koshy                 |     |             |
|    | 1    | Auministration, Speaker, Dr. K. K. Kothu Koshy                 |     | 1.80        |