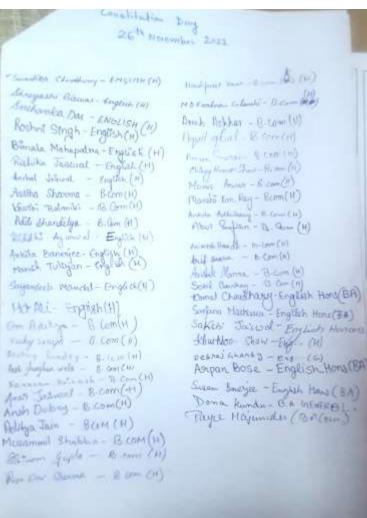

#### THK JAIN COLLEGE

ONE DAY SPECIAL LECTURE SESSION & POSTER PRESENTATION COMPETITION
Organized by Department of Food & Natrition

Attendance Sheet

| S.N. | Name of the Participants<br>(in Block letters) | Name of the Institution           | Signature with Date     |
|------|------------------------------------------------|-----------------------------------|-------------------------|
| 1.   | SHANTI DAS                                     | Bagbaza Novers                    | Stanti Bas. 08.01.2019  |
| 2.   | AHANA CARKRABORTY                              | Behala Callege                    | Ahora Chakrakazityofgla |
| 3.   | SANGITA BHATTACHARA                            | Behala Callege                    | Sangita Chattachaiya    |
| 4    | Gourango Nao Kau                               | Behaver Colley                    | Gourneyo Naska 18/1     |
| 5.   | SK. ABOUR RENAK                                | Behalu college.                   |                         |
| 6.   | MADHORIMA DAS.                                 | Behala College                    | Matheritara 2003.       |
| 7    | PRAMA PODDER                                   | PCM college                       | grama Polderyolalana    |
| 8.   | PRITHA ROY                                     | Meteli Nogarcillege<br>for Women. | Britha Bay. 8/1/2019    |
| 9-   | Semandita Kenan                                | NEGOTI NAgara<br>Conego for wome  | Samardita Konan         |