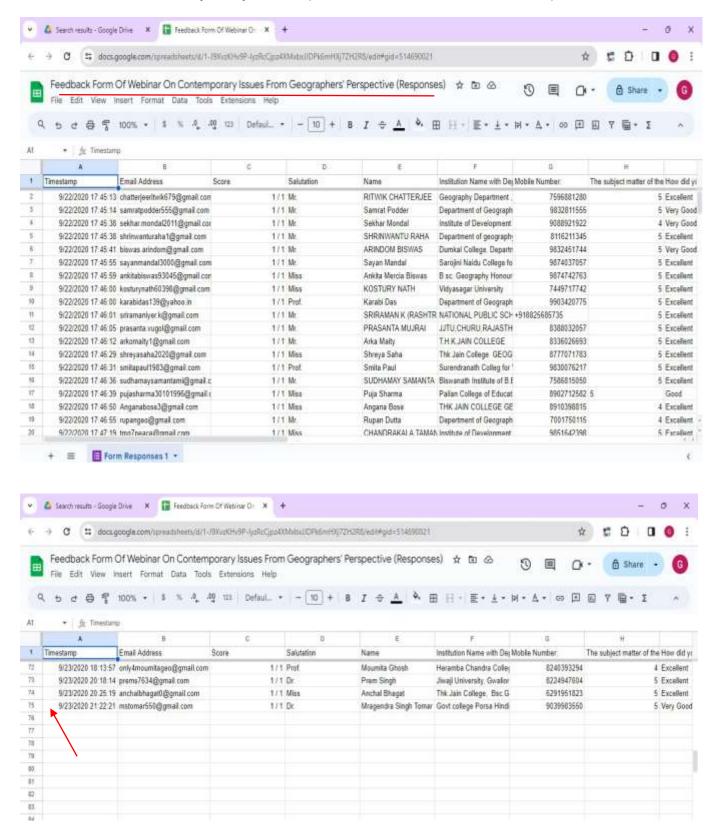

f-financed Govt. approved Minority Institution run under the auspices of Shree S.S. Jain Sabha)

6, RAM GOPAL GHOSH ROAD, COSSIPORE, KOLKATA – 700 002 TEL.: 033 25326056 Mob: 9831378911/9831368911

- 20. State level Webinar on 'Contemporary issues and challenges from Geographers perspectives'; organized by Dept. of Geography. Speakers: Dr. Ashish Sarakar, Dr. Shasanka Kumar Gayen. Date: 22.09.2020
  - Flyer:





Affiliated to University of Calcutta & Accredited by NAAC (2016) [Recognized under section 2(f) of UGC Act 1956]

(A self-financed Govt. approved Minority Institution run under the auspices of Shree S.S. Jain Sabha)

6, RAM GOPAL GHOSH ROAD, COSSIPORE, KOLKATA – 700 002 TEL.: 033 25326056 Mob: 9831378911/9831368911

Number of participants: 74 (screenshots of Feedback of webinar)



(Affiliated to C.U.)



Affiliated to University of Calcutta & Accredited by NAAC (2016) [Recognized under section 2(f) of UGC Act 1956]

(A self-financed Govt. approved Minority Institution run under the auspices of Shree S.S. Jain Sabha)

6, RAM GOPAL GHOSH ROAD, COSSIPORE, KOLKATA – 700 002 TEL.: 033 25326056 Mob: 9831378911/9831368911

#### Webinar Screenshots:







Affiliated to University of Calcutta & Accredited by NAAC (2016) [Recognized under section 2(f) of UGC Act 1956]

(A self-financed Govt. approved Minority Institution run under the auspices of Shree S.S. Jain Sabha)

6, RAM GOPAL GHOSH ROAD, COSSIPORE, KOLKATA – 700 002 TEL.: 033 25326056 Mob: 9831378911/9831368911

21. A two-day Webinar on "Higher Education and Career options Post Covid for students' organized by Dept.