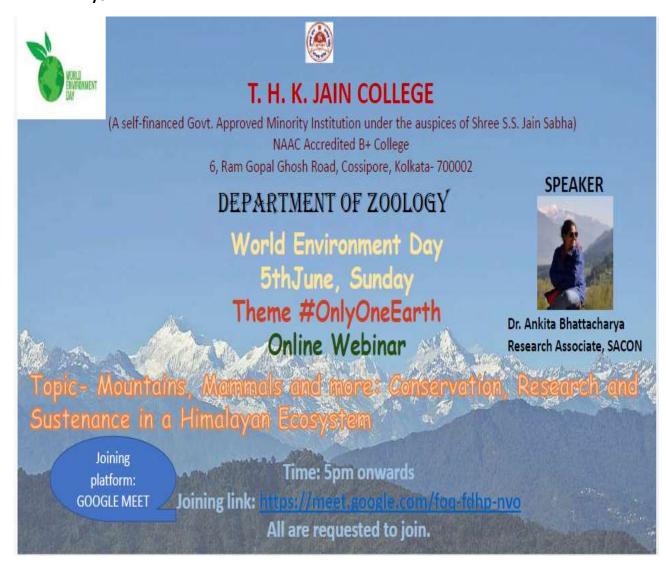

#### Session Pictures

Affiliated to University of Calcutta & Accredited by NAAC (2016)
[Recognized under section 2(f) of UGC Act 1956]

(A self-financed Govt. approved Minority Institution run under the auspices of Shree S.S. Jain Sabha)