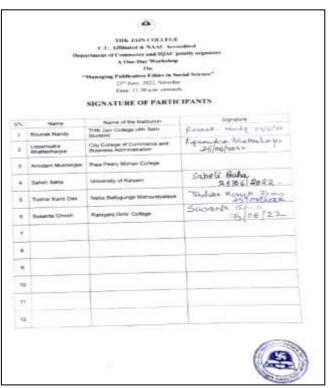

6, RAM GOPAL GHOSH ROAD, COSSIPORE, KOLKATA – 700 002 TEL.: 033 25326056 Mob: 9831378911/9831368911

- 3. Seminar on 'Importance of protein as nutrient and beyond'; organized by Department of Food & Nutrition. Speaker: Dr. Shibam Basu. Date: 08.01.2019
- Flyer and Schedule: