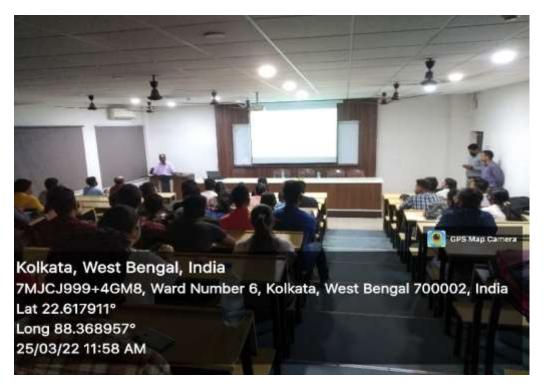

| Carried St. | TARA DEVI HARAKH                                            |     |        | 21    |       |               |       |       |     |      |      |       |      | Regist |
|-------------|-------------------------------------------------------------|-----|--------|-------|-------|---------------|-------|-------|-----|------|------|-------|------|--------|
| -           | GOVE ADDITIONAL MINISTER BUT HOUSE BE BAM GOPAL SHOSH HOAD. |     | , ,    | 米     | -     |               |       |       | - 3 | SUBJ | ECT_ | CE FO | RTHE | MONT   |
| No.         | NAME OF STUDENTS                                            | 200 | diam's | 2 3 m |       | 03.7<br>Co.37 | 40    | NAC.  |     |      | T    |       |      |        |
| 166)        | ESHNA PAUL                                                  | 4   | -8     | 12.   | 16    | 22.90         | -     | -     |     |      |      |       |      |        |
| 1602        | SANCHITA MUKHERTEE                                          | L   | 56     | 12_   | 16    | 2.44          | 24    | 30    |     |      |      |       |      |        |
|             | SUSMITA BANERDER                                            | Le  | 18     | 125-  | 1.4.  | 20            | 10,44 | 24.48 |     |      |      |       |      |        |
| 1504        | JURA TTHABARHE                                              | Ly  | 46.    | 12    | 166   | 20            | 24    | 5.2   |     |      |      |       |      |        |
|             | SHREYAST DATTA                                              | 24  | 16     | 12    | 1.6   | 200           | 200   | 22.5K |     |      |      |       |      |        |
| 1501        |                                                             | Le  | 150    | 12    | 160   | 20            | -     |       |     |      |      |       |      |        |
| 1507        |                                                             |     | -      |       | -     | -             |       | -     |     |      |      |       |      |        |
| 1509        |                                                             | 4   | 8      | 12    | -     |               | -     | 100   |     |      |      |       |      |        |
| 150         |                                                             | 64  | 63     | 12    | -     | +             | -     | -     |     |      |      |       |      |        |
| 1510        |                                                             | 4   | 26     | -     | 1.52. | 16            | -     | -     |     |      |      |       |      |        |
| 151)        |                                                             | Lt  | 46     | (se   | 16    | 20            | 29    | 2.3   |     |      |      |       |      |        |
| 11572       | MD. JAMSED ANSART                                           | 4   | 16     | 12.   | 14-   | 2,63          |       | -     |     |      |      |       |      |        |
|             | SHIVANK PRIYA                                               | 24  |        | 52    | -     | -             | 1.5"  | -     |     |      |      |       |      |        |
|             | DAYLTH BANERSEE                                             | 4   | 8      | 12    | 16    | 26            |       | 181   |     |      |      |       |      |        |
| 1505        |                                                             | 4   | 8      | 12    | 16    | 20            | 24    | 88    |     |      |      |       |      |        |
| 1916        |                                                             | 14  | 8      | 12    |       | -             | -     | 98    |     |      |      | 20    |      |        |
| 11517       |                                                             | 4.  | 18     | 12    | 1 4-  | 20            | 24    | 23    |     |      |      |       |      |        |
| 1678        |                                                             | I.  | 16.    | 12.   | 16,   | 20            | -     | 24    |     |      |      |       |      |        |
| 1679        |                                                             | L   | 18     | 12    | 160   | 24            |       | -     |     | - 0  |      |       |      |        |
| 1530        | HRITIKA GHOSH                                               | 4   | 8      | 10    | 16    | 20            | 264   | 2.48  |     |      |      |       |      |        |
| 1521        |                                                             | 14  | 8      | tion. | 12    | 16-           | 20    | ¥8) I |     |      |      |       |      |        |
| 1522        | SHAMBADITYA DHAR                                            | 44  | 8      | 1.2   | -     | -             | 16    | -     |     |      |      |       |      |        |
| 1972.3      |                                                             | Ly  | -      | -     | -     | -             | -     |       |     |      |      | 100   |      |        |
| 1501        |                                                             | 14  | *2     | 12    | 16    | 20            | -     | -     |     |      |      |       |      |        |
| 1595        | C21-16-1-16-4 TRACT - C2                                    | 14  | 25.    | -     | -     | -             | -     | -     |     | _    |      |       |      |        |