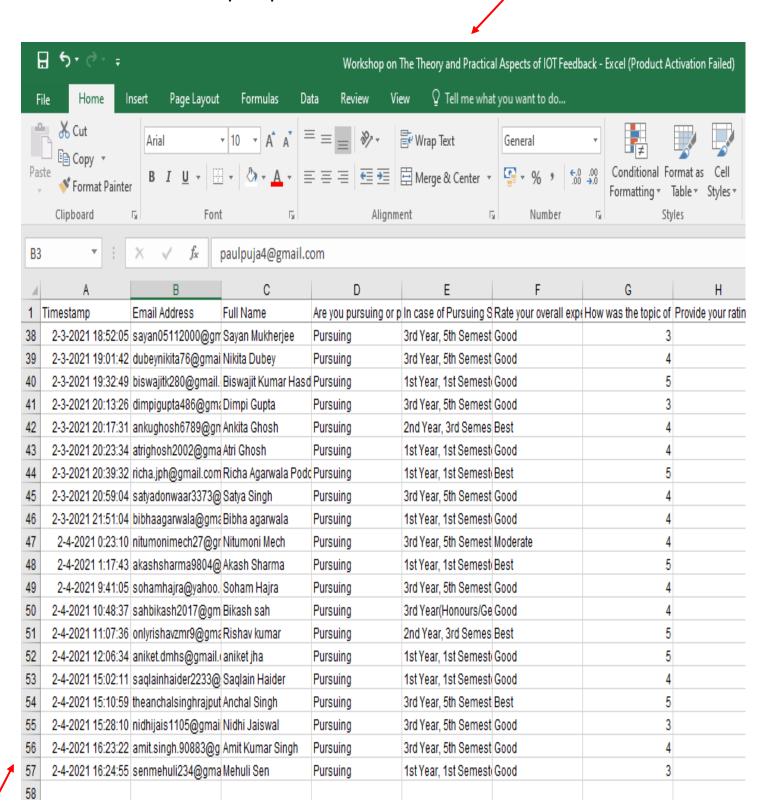

11:50 mm.: Welcome Speech by Principal

11:55 um: Felicitation of the Chief Guest MR, UTSAB BASU.

12 Noon: Speech and Presentation by Mr. UTSAB BASU.

01:00 pm : Question Answering Session.

01: 45 pm : BREAK