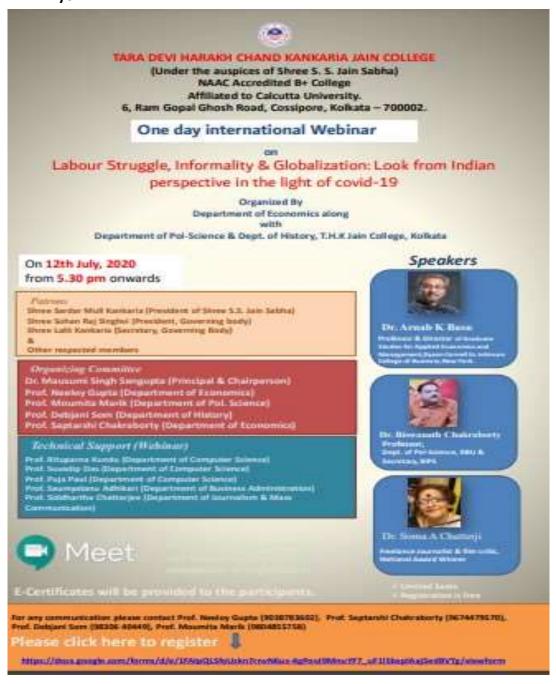

### Summary of workshops/seminars/conferences conducted by college during the last 5 years

| Sr.<br>No. | Year | Name of the workshop/ seminar/ conference                       | Number of    | Date From - To |
|------------|------|-----------------------------------------------------------------|--------------|----------------|
| NO.        |      |                                                                 | Participants | - 10           |
|            | 2018 | Workshop on 'Basics of News Writing & Editing for Print Media'; |              |                |
| 1          | -    | organized by Department of Journalism and Mass                  | 75           | 06.09.2018     |
|            | 2019 | Communication & Film studies. Speaker: Mr. Utsav Basu           |              |                |
| 2          | 2018 |                                                                 |              |                |
|            | -    | Seminar on "Tiger-The Heritage of India"; organized by          |              | 05.10.2018     |
|            | 2019 | Department of Zoology. Speaker: Diptarka Ghosh                  | 62           |                |
| 3          | 2018 | Seminar on 'Importance of protein as nutrient and beyond';      |              |                |
|            | -    | organized by Department of Food & Nutrition. Speaker: Dr.       | 69           | 08.01.2019     |
|            | 2019 | Shibam Basu                                                     |              |                |
| 4          | 2018 | Seminar on '27 years of completion of Economic Reforms in       |              |                |
|            | -    | India: where we stand today?; organized by Department of        | 109          | 01.04.2019     |
|            | 2019 | Economics. Speaker: Prof. Prabal Dasgupta                       |              |                |
| 5          | 2019 | Teacher's Conference and Faculty Development Programme;         |              |                |
|            | -    | "Empowering Educators" conducted by EIRC of ICSI (The           | 110          | 09.09.2019     |
|            | 2020 | Institute of Company Secretaries of India)                      |              |                |
| 6          | 2019 | National Seminar on 'Contemporary Issues in Commerce &          |              |                |
|            | -    | Economics'; organized by Department of Commerce and             | 110          | 11.01.2020     |
|            | 2020 | Economics. Resource persons: Prof. Saumen Chattopadhyay,        | 110          | 11.01.2020     |
|            |      | Dr. Swati Ghosh, Dr. Saibal Kar                                 |              |                |
| 7          | 2019 | National Webinar on 'Indian Economy in Post Covid-19:           |              |                |
|            | -    | Prospects & Challenges'; organized by IQAC and Department of    | 1022         | 00.00.2020     |
|            | 2020 | Economics. Speakers: Dr. Shree. CMA N. Raveendranath            | 1923         | 09.06.2020     |
|            |      | Kaushik, Dr. Mahananda Kanjilal                                 |              |                |
| 8          | 2019 | Webinar on "Covid-19 Invasion: A Challenge to Humanity";        |              |                |
|            | _    | organized by Department of Microbiology.                        | 380          | 29.06.2020     |
|            | 2020 | Resource person: Prof. Dhrubajyoti Chattopadhyay                |              |                |
| 9          | 2020 | International Webinar on "5G and Beyond-How the World of        |              |                |
|            | 2020 | Telecommunication will look in next 5 years; organized by       | 1.4.4        | 11 07 2020     |
|            | 2021 | Department of Computer Science. Speakers: Mr. Francis           | 144          | 11.07.2020     |
|            | 2021 | Babayemi and Mr. Saptarshi Ghosh                                |              |                |
| 10         | 2020 | International Webinar on 'Labour Struggle, Informality &        |              |                |
|            | -    | Globalization: Look from Indian perspective in the light of     |              |                |
|            | 2021 | Covid-19'; organized jointly by Dept. of Economics, Dept. of    | 272          | 12.07.2020     |
|            |      | History and Dept. of Pol. Science. Speakers: Dr. Arnab K Basu,  |              |                |
|            |      | Dr. Biswanath Chakraborty                                       |              |                |
|            | 2020 | Webinar on 'Mapping Infodemic: COVID -19 & Beyond';             |              |                |
| 11         | -    | organized by IQAC and Dept. of Journalism & Mass                | 85           | 15.07.2020     |
|            | 2021 | Communication. Speakers: Dr. Ankuran Dutta, Prof. Sambit Pal.   |              |                |