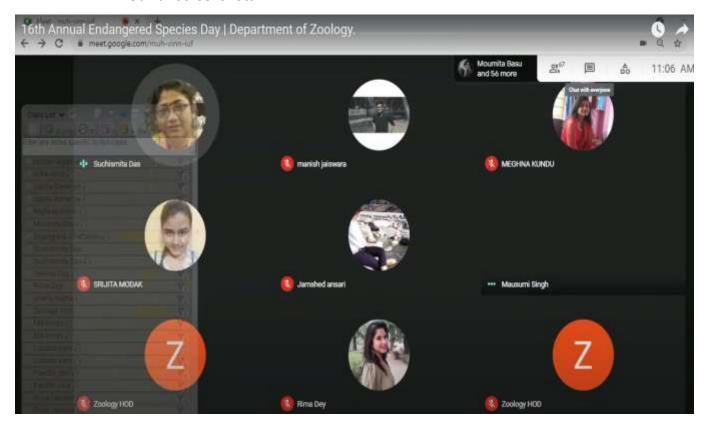

Affiliated to University of Calcutta & Accredited by NAAC (2016) [Recognized under section 2(f) of UGC Act 1956]

(A self-financed Govt. approved Minority Institution run under the auspices of Shree S.S. Jain Sabha)