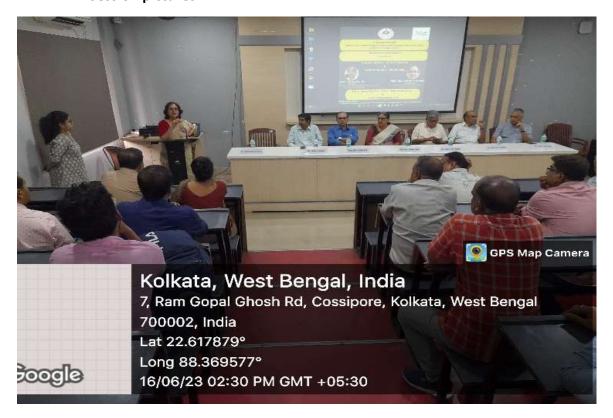

• No. of participants: 69

Principal
Dr. Mausumi Singh (Sengripts)
Tare Devi Harakir Chand Konkume
Jain College, Koh<sup>-2</sup>
(Affiliated to C.U.)

Affiliated to University of Calcutta & Accredited by NAAC (2016) [Recognized under section 2(f) of UGC Act 1956]