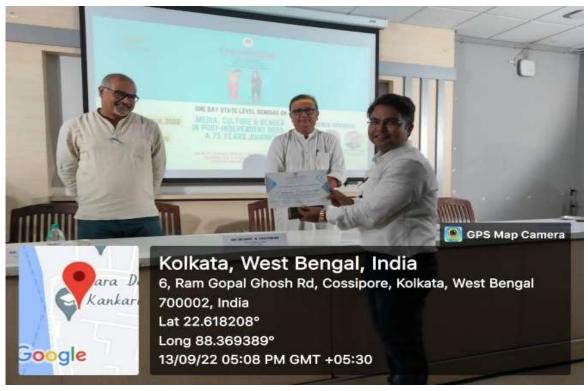

### "IMPORTANCE OF PROTEIN AS NUTRIENT AND BEYOND"

ON

8TH JANUARY 2019 (TUESDAY) II A.M. DNWARDS

VENUE:

THK JAIN COLLEGE, AV ROOM NO-1

Keynote Speaker: Dr. Kazi Layla Khaled (Assistant Professor, University of