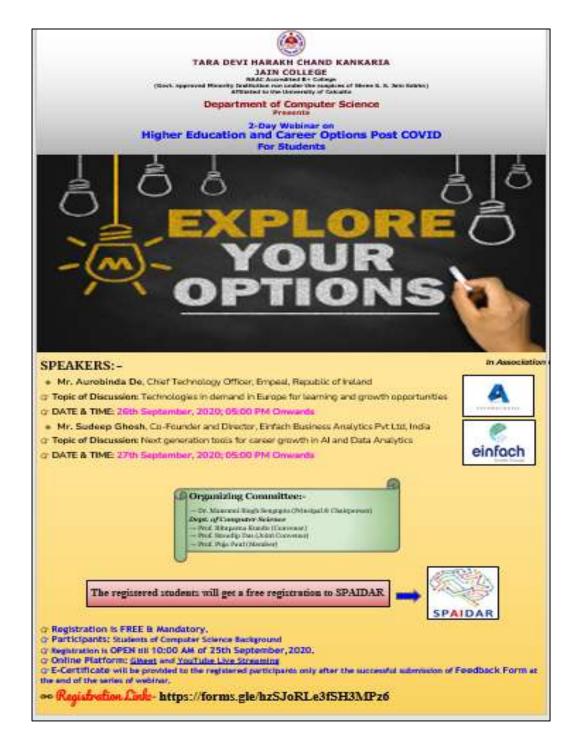

Date : 06-09-2018 Versue : AV-1

Reporting Time : \$1 AM

1

Dept. of Journalism & Mass Communication

Call 17/8/2018

THK Jain College

One day Workshop upon "Basics of News Writing & Editing for Print Media"

Organized