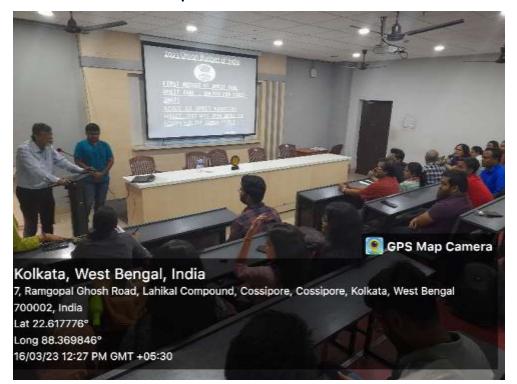

• No. of participants: 69

Principal
Dr. Mausumi Singh (Sengripts)
Tare Devi Harakir Chand Konkume
Jain College, Koh<sup>-2</sup>
(Affiliated to C.U.)

Affiliated to University of Calcutta & Accredited by NAAC (2016) [Recognized under section 2(f) of UGC Act 1956]