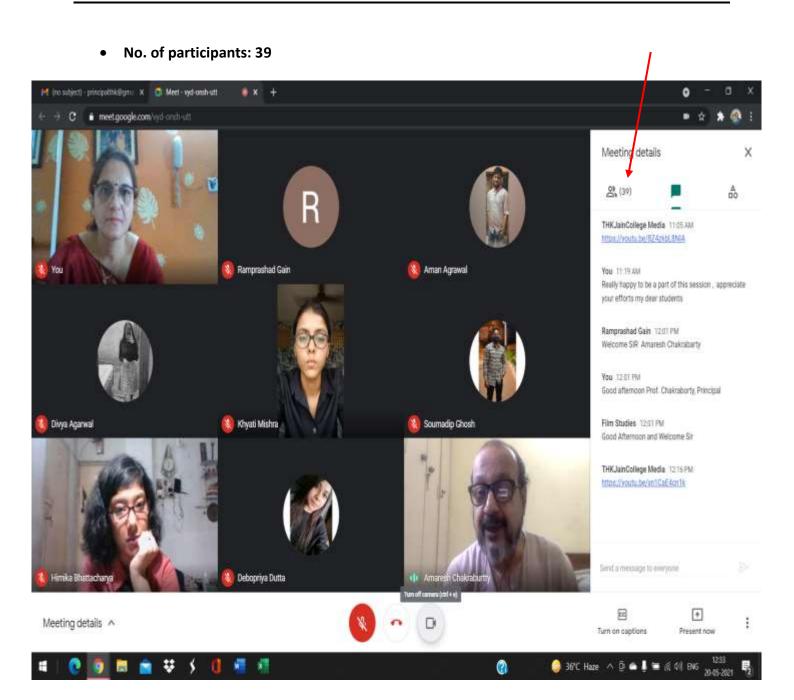

No. of participants: 75

|                                                                                                                                                                                                                                                                                                                                                                                                                                                                                                                                                                                                                                                                                                                                                                                                                                                                                                                                                                                                                                                                                                                                                                                                                                                                                                                                                                                                                                                                                                                                                                                                                                                                                                                                                                                                                                                                                                                                                                                                                                                                                                                                |                                                                                                                                                                                                                                                                                                                                                                                                                                                                                                                                                                                                                                                                                                                                                                                                                                                                                                                                                                                                                                                                                                                                                                                                                                                                                                                                                                                                                                                                                                                                                                                                                                                                                                                                                                                                                                                                                                                                                                                                                                                                                                                                |              |                     | -     |
|--------------------------------------------------------------------------------------------------------------------------------------------------------------------------------------------------------------------------------------------------------------------------------------------------------------------------------------------------------------------------------------------------------------------------------------------------------------------------------------------------------------------------------------------------------------------------------------------------------------------------------------------------------------------------------------------------------------------------------------------------------------------------------------------------------------------------------------------------------------------------------------------------------------------------------------------------------------------------------------------------------------------------------------------------------------------------------------------------------------------------------------------------------------------------------------------------------------------------------------------------------------------------------------------------------------------------------------------------------------------------------------------------------------------------------------------------------------------------------------------------------------------------------------------------------------------------------------------------------------------------------------------------------------------------------------------------------------------------------------------------------------------------------------------------------------------------------------------------------------------------------------------------------------------------------------------------------------------------------------------------------------------------------------------------------------------------------------------------------------------------------|--------------------------------------------------------------------------------------------------------------------------------------------------------------------------------------------------------------------------------------------------------------------------------------------------------------------------------------------------------------------------------------------------------------------------------------------------------------------------------------------------------------------------------------------------------------------------------------------------------------------------------------------------------------------------------------------------------------------------------------------------------------------------------------------------------------------------------------------------------------------------------------------------------------------------------------------------------------------------------------------------------------------------------------------------------------------------------------------------------------------------------------------------------------------------------------------------------------------------------------------------------------------------------------------------------------------------------------------------------------------------------------------------------------------------------------------------------------------------------------------------------------------------------------------------------------------------------------------------------------------------------------------------------------------------------------------------------------------------------------------------------------------------------------------------------------------------------------------------------------------------------------------------------------------------------------------------------------------------------------------------------------------------------------------------------------------------------------------------------------------------------|--------------|---------------------|-------|
|                                                                                                                                                                                                                                                                                                                                                                                                                                                                                                                                                                                                                                                                                                                                                                                                                                                                                                                                                                                                                                                                                                                                                                                                                                                                                                                                                                                                                                                                                                                                                                                                                                                                                                                                                                                                                                                                                                                                                                                                                                                                                                                                |                                                                                                                                                                                                                                                                                                                                                                                                                                                                                                                                                                                                                                                                                                                                                                                                                                                                                                                                                                                                                                                                                                                                                                                                                                                                                                                                                                                                                                                                                                                                                                                                                                                                                                                                                                                                                                                                                                                                                                                                                                                                                                                                |              |                     |       |
|                                                                                                                                                                                                                                                                                                                                                                                                                                                                                                                                                                                                                                                                                                                                                                                                                                                                                                                                                                                                                                                                                                                                                                                                                                                                                                                                                                                                                                                                                                                                                                                                                                                                                                                                                                                                                                                                                                                                                                                                                                                                                                                                | (2)                                                                                                                                                                                                                                                                                                                                                                                                                                                                                                                                                                                                                                                                                                                                                                                                                                                                                                                                                                                                                                                                                                                                                                                                                                                                                                                                                                                                                                                                                                                                                                                                                                                                                                                                                                                                                                                                                                                                                                                                                                                                                                                            |              |                     |       |
|                                                                                                                                                                                                                                                                                                                                                                                                                                                                                                                                                                                                                                                                                                                                                                                                                                                                                                                                                                                                                                                                                                                                                                                                                                                                                                                                                                                                                                                                                                                                                                                                                                                                                                                                                                                                                                                                                                                                                                                                                                                                                                                                | THIS IMPLEDITING                                                                                                                                                                                                                                                                                                                                                                                                                                                                                                                                                                                                                                                                                                                                                                                                                                                                                                                                                                                                                                                                                                                                                                                                                                                                                                                                                                                                                                                                                                                                                                                                                                                                                                                                                                                                                                                                                                                                                                                                                                                                                                               |              |                     |       |
| DEPARTMENT                                                                                                                                                                                                                                                                                                                                                                                                                                                                                                                                                                                                                                                                                                                                                                                                                                                                                                                                                                                                                                                                                                                                                                                                                                                                                                                                                                                                                                                                                                                                                                                                                                                                                                                                                                                                                                                                                                                                                                                                                                                                                                                     | OF JOURNALISM & MASS CON                                                                                                                                                                                                                                                                                                                                                                                                                                                                                                                                                                                                                                                                                                                                                                                                                                                                                                                                                                                                                                                                                                                                                                                                                                                                                                                                                                                                                                                                                                                                                                                                                                                                                                                                                                                                                                                                                                                                                                                                                                                                                                       | MUNICATION   |                     |       |
|                                                                                                                                                                                                                                                                                                                                                                                                                                                                                                                                                                                                                                                                                                                                                                                                                                                                                                                                                                                                                                                                                                                                                                                                                                                                                                                                                                                                                                                                                                                                                                                                                                                                                                                                                                                                                                                                                                                                                                                                                                                                                                                                |                                                                                                                                                                                                                                                                                                                                                                                                                                                                                                                                                                                                                                                                                                                                                                                                                                                                                                                                                                                                                                                                                                                                                                                                                                                                                                                                                                                                                                                                                                                                                                                                                                                                                                                                                                                                                                                                                                                                                                                                                                                                                                                                |              |                     |       |
| One day workshop on Basic of News                                                                                                                                                                                                                                                                                                                                                                                                                                                                                                                                                                                                                                                                                                                                                                                                                                                                                                                                                                                                                                                                                                                                                                                                                                                                                                                                                                                                                                                                                                                                                                                                                                                                                                                                                                                                                                                                                                                                                                                                                                                                                              | Writing & Editing for Print Me                                                                                                                                                                                                                                                                                                                                                                                                                                                                                                                                                                                                                                                                                                                                                                                                                                                                                                                                                                                                                                                                                                                                                                                                                                                                                                                                                                                                                                                                                                                                                                                                                                                                                                                                                                                                                                                                                                                                                                                                                                                                                                 | dla'         |                     |       |
| And the same of th | Post Tables The Times Piller                                                                                                                                                                                                                                                                                                                                                                                                                                                                                                                                                                                                                                                                                                                                                                                                                                                                                                                                                                                                                                                                                                                                                                                                                                                                                                                                                                                                                                                                                                                                                                                                                                                                                                                                                                                                                                                                                                                                                                                                                                                                                                   |              |                     |       |
| Resource Person Mr. Utsab Basu                                                                                                                                                                                                                                                                                                                                                                                                                                                                                                                                                                                                                                                                                                                                                                                                                                                                                                                                                                                                                                                                                                                                                                                                                                                                                                                                                                                                                                                                                                                                                                                                                                                                                                                                                                                                                                                                                                                                                                                                                                                                                                 | (Capy Lincor, Line Limes or on                                                                                                                                                                                                                                                                                                                                                                                                                                                                                                                                                                                                                                                                                                                                                                                                                                                                                                                                                                                                                                                                                                                                                                                                                                                                                                                                                                                                                                                                                                                                                                                                                                                                                                                                                                                                                                                                                                                                                                                                                                                                                                 | Sa, ADUCATA) |                     |       |
|                                                                                                                                                                                                                                                                                                                                                                                                                                                                                                                                                                                                                                                                                                                                                                                                                                                                                                                                                                                                                                                                                                                                                                                                                                                                                                                                                                                                                                                                                                                                                                                                                                                                                                                                                                                                                                                                                                                                                                                                                                                                                                                                |                                                                                                                                                                                                                                                                                                                                                                                                                                                                                                                                                                                                                                                                                                                                                                                                                                                                                                                                                                                                                                                                                                                                                                                                                                                                                                                                                                                                                                                                                                                                                                                                                                                                                                                                                                                                                                                                                                                                                                                                                                                                                                                                | Date:        | 06.09.2018          |       |
|                                                                                                                                                                                                                                                                                                                                                                                                                                                                                                                                                                                                                                                                                                                                                                                                                                                                                                                                                                                                                                                                                                                                                                                                                                                                                                                                                                                                                                                                                                                                                                                                                                                                                                                                                                                                                                                                                                                                                                                                                                                                                                                                |                                                                                                                                                                                                                                                                                                                                                                                                                                                                                                                                                                                                                                                                                                                                                                                                                                                                                                                                                                                                                                                                                                                                                                                                                                                                                                                                                                                                                                                                                                                                                                                                                                                                                                                                                                                                                                                                                                                                                                                                                                                                                                                                |              |                     |       |
| No. Name (In Capital) Email-                                                                                                                                                                                                                                                                                                                                                                                                                                                                                                                                                                                                                                                                                                                                                                                                                                                                                                                                                                                                                                                                                                                                                                                                                                                                                                                                                                                                                                                                                                                                                                                                                                                                                                                                                                                                                                                                                                                                                                                                                                                                                                   | id (In Capital)                                                                                                                                                                                                                                                                                                                                                                                                                                                                                                                                                                                                                                                                                                                                                                                                                                                                                                                                                                                                                                                                                                                                                                                                                                                                                                                                                                                                                                                                                                                                                                                                                                                                                                                                                                                                                                                                                                                                                                                                                                                                                                                | year/Sem     | Signature with Date |       |
|                                                                                                                                                                                                                                                                                                                                                                                                                                                                                                                                                                                                                                                                                                                                                                                                                                                                                                                                                                                                                                                                                                                                                                                                                                                                                                                                                                                                                                                                                                                                                                                                                                                                                                                                                                                                                                                                                                                                                                                                                                                                                                                                | that arcus (43 fa) prosition                                                                                                                                                                                                                                                                                                                                                                                                                                                                                                                                                                                                                                                                                                                                                                                                                                                                                                                                                                                                                                                                                                                                                                                                                                                                                                                                                                                                                                                                                                                                                                                                                                                                                                                                                                                                                                                                                                                                                                                                                                                                                                   |              | Pilania II          |       |
|                                                                                                                                                                                                                                                                                                                                                                                                                                                                                                                                                                                                                                                                                                                                                                                                                                                                                                                                                                                                                                                                                                                                                                                                                                                                                                                                                                                                                                                                                                                                                                                                                                                                                                                                                                                                                                                                                                                                                                                                                                                                                                                                | tok Concely @ gravelier                                                                                                                                                                                                                                                                                                                                                                                                                                                                                                                                                                                                                                                                                                                                                                                                                                                                                                                                                                                                                                                                                                                                                                                                                                                                                                                                                                                                                                                                                                                                                                                                                                                                                                                                                                                                                                                                                                                                                                                                                                                                                                        | 7 14         | CALL Come tol       |       |
| The state of the s | K-100,2013(0)9 mail (2017)                                                                                                                                                                                                                                                                                                                                                                                                                                                                                                                                                                                                                                                                                                                                                                                                                                                                                                                                                                                                                                                                                                                                                                                                                                                                                                                                                                                                                                                                                                                                                                                                                                                                                                                                                                                                                                                                                                                                                                                                                                                                                                     | and.         | Austricts DAS.      |       |
| - 45 Mohit Duber me                                                                                                                                                                                                                                                                                                                                                                                                                                                                                                                                                                                                                                                                                                                                                                                                                                                                                                                                                                                                                                                                                                                                                                                                                                                                                                                                                                                                                                                                                                                                                                                                                                                                                                                                                                                                                                                                                                                                                                                                                                                                                                            | induber 15 Demail                                                                                                                                                                                                                                                                                                                                                                                                                                                                                                                                                                                                                                                                                                                                                                                                                                                                                                                                                                                                                                                                                                                                                                                                                                                                                                                                                                                                                                                                                                                                                                                                                                                                                                                                                                                                                                                                                                                                                                                                                                                                                                              | 200          | the out Duban       | į.    |
| 41 Summer Sum                                                                                                                                                                                                                                                                                                                                                                                                                                                                                                                                                                                                                                                                                                                                                                                                                                                                                                                                                                                                                                                                                                                                                                                                                                                                                                                                                                                                                                                                                                                                                                                                                                                                                                                                                                                                                                                                                                                                                                                                                                                                                                                  | 100 0 mm la                                                                                                                                                                                                                                                                                                                                                                                                                                                                                                                                                                                                                                                                                                                                                                                                                                                                                                                                                                                                                                                                                                                                                                                                                                                                                                                                                                                                                                                                                                                                                                                                                                                                                                                                                                                                                                                                                                                                                                                                                                                                                                                    | Sham         | Muser & best        |       |
| Clark Sheema driet                                                                                                                                                                                                                                                                                                                                                                                                                                                                                                                                                                                                                                                                                                                                                                                                                                                                                                                                                                                                                                                                                                                                                                                                                                                                                                                                                                                                                                                                                                                                                                                                                                                                                                                                                                                                                                                                                                                                                                                                                                                                                                             | Sharmon Asmalliam                                                                                                                                                                                                                                                                                                                                                                                                                                                                                                                                                                                                                                                                                                                                                                                                                                                                                                                                                                                                                                                                                                                                                                                                                                                                                                                                                                                                                                                                                                                                                                                                                                                                                                                                                                                                                                                                                                                                                                                                                                                                                                              | 1St Aug      | Dunier              |       |
| 13 Samue God god                                                                                                                                                                                                                                                                                                                                                                                                                                                                                                                                                                                                                                                                                                                                                                                                                                                                                                                                                                                                                                                                                                                                                                                                                                                                                                                                                                                                                                                                                                                                                                                                                                                                                                                                                                                                                                                                                                                                                                                                                                                                                                               | Sugar Il Edgard (our                                                                                                                                                                                                                                                                                                                                                                                                                                                                                                                                                                                                                                                                                                                                                                                                                                                                                                                                                                                                                                                                                                                                                                                                                                                                                                                                                                                                                                                                                                                                                                                                                                                                                                                                                                                                                                                                                                                                                                                                                                                                                                           | 151344       | Some.               |       |
|                                                                                                                                                                                                                                                                                                                                                                                                                                                                                                                                                                                                                                                                                                                                                                                                                                                                                                                                                                                                                                                                                                                                                                                                                                                                                                                                                                                                                                                                                                                                                                                                                                                                                                                                                                                                                                                                                                                                                                                                                                                                                                                                | natificial gmail-com                                                                                                                                                                                                                                                                                                                                                                                                                                                                                                                                                                                                                                                                                                                                                                                                                                                                                                                                                                                                                                                                                                                                                                                                                                                                                                                                                                                                                                                                                                                                                                                                                                                                                                                                                                                                                                                                                                                                                                                                                                                                                                           | 1" Sem       | Sport out           |       |
| STATE STATE STATE                                                                                                                                                                                                                                                                                                                                                                                                                                                                                                                                                                                                                                                                                                                                                                                                                                                                                                                                                                                                                                                                                                                                                                                                                                                                                                                                                                                                                                                                                                                                                                                                                                                                                                                                                                                                                                                                                                                                                                                                                                                                                                              | musham seral grand tom                                                                                                                                                                                                                                                                                                                                                                                                                                                                                                                                                                                                                                                                                                                                                                                                                                                                                                                                                                                                                                                                                                                                                                                                                                                                                                                                                                                                                                                                                                                                                                                                                                                                                                                                                                                                                                                                                                                                                                                                                                                                                                         | 101 5000     | (B) A B   9   9     |       |
| The state of the s | stootsju (a) amost com                                                                                                                                                                                                                                                                                                                                                                                                                                                                                                                                                                                                                                                                                                                                                                                                                                                                                                                                                                                                                                                                                                                                                                                                                                                                                                                                                                                                                                                                                                                                                                                                                                                                                                                                                                                                                                                                                                                                                                                                                                                                                                         | 151 3-       | Idam I made In      |       |
| The state of the s | Ma 899 Ognasi can                                                                                                                                                                                                                                                                                                                                                                                                                                                                                                                                                                                                                                                                                                                                                                                                                                                                                                                                                                                                                                                                                                                                                                                                                                                                                                                                                                                                                                                                                                                                                                                                                                                                                                                                                                                                                                                                                                                                                                                                                                                                                                              | 1st com      | DA GIT              |       |
| and the latest the lat | Kapinaua Isoo@analon<br>ddi MWI 1724 & Linkon                                                                                                                                                                                                                                                                                                                                                                                                                                                                                                                                                                                                                                                                                                                                                                                                                                                                                                                                                                                                                                                                                                                                                                                                                                                                                                                                                                                                                                                                                                                                                                                                                                                                                                                                                                                                                                                                                                                                                                                                                                                                                  | 121 Sem      | CHANGE SIF          |       |
|                                                                                                                                                                                                                                                                                                                                                                                                                                                                                                                                                                                                                                                                                                                                                                                                                                                                                                                                                                                                                                                                                                                                                                                                                                                                                                                                                                                                                                                                                                                                                                                                                                                                                                                                                                                                                                                                                                                                                                                                                                                                                                                                | maradia de la                                                                                                                                                                                                                                                                                                                                                                                                                                                                                                                                                                                                                                                                                                                                                                                                                                                                                                                                                                                                                                                                                                                                                                                                                                                                                                                                                                                                                                                                                                                                                                                                                                                                                                                                                                                                                                                                                                                                                                                                                                                                                                                  | 150-         | Hyanist (19)        | 00    |
| The second secon | - Ham (Dan El-ram                                                                                                                                                                                                                                                                                                                                                                                                                                                                                                                                                                                                                                                                                                                                                                                                                                                                                                                                                                                                                                                                                                                                                                                                                                                                                                                                                                                                                                                                                                                                                                                                                                                                                                                                                                                                                                                                                                                                                                                                                                                                                                              | 11 Sm        | Strain Visus        | 4.7   |
| the state of the s | Metacoul Bones to                                                                                                                                                                                                                                                                                                                                                                                                                                                                                                                                                                                                                                                                                                                                                                                                                                                                                                                                                                                                                                                                                                                                                                                                                                                                                                                                                                                                                                                                                                                                                                                                                                                                                                                                                                                                                                                                                                                                                                                                                                                                                                              | 15+ 54-      | Carl-               | 1     |
| THE RESERVE THE PROPERTY OF TH | authorized Equilor                                                                                                                                                                                                                                                                                                                                                                                                                                                                                                                                                                                                                                                                                                                                                                                                                                                                                                                                                                                                                                                                                                                                                                                                                                                                                                                                                                                                                                                                                                                                                                                                                                                                                                                                                                                                                                                                                                                                                                                                                                                                                                             | Jal Sam      | Cold to let         | 1     |
|                                                                                                                                                                                                                                                                                                                                                                                                                                                                                                                                                                                                                                                                                                                                                                                                                                                                                                                                                                                                                                                                                                                                                                                                                                                                                                                                                                                                                                                                                                                                                                                                                                                                                                                                                                                                                                                                                                                                                                                                                                                                                                                                | ETAGANED SELOS AS STILL                                                                                                                                                                                                                                                                                                                                                                                                                                                                                                                                                                                                                                                                                                                                                                                                                                                                                                                                                                                                                                                                                                                                                                                                                                                                                                                                                                                                                                                                                                                                                                                                                                                                                                                                                                                                                                                                                                                                                                                                                                                                                                        | rut Sein     | TOMANTALA           | 1     |
| SSEWATT PANDEY TAND                                                                                                                                                                                                                                                                                                                                                                                                                                                                                                                                                                                                                                                                                                                                                                                                                                                                                                                                                                                                                                                                                                                                                                                                                                                                                                                                                                                                                                                                                                                                                                                                                                                                                                                                                                                                                                                                                                                                                                                                                                                                                                            | AP 90388 9mail-com                                                                                                                                                                                                                                                                                                                                                                                                                                                                                                                                                                                                                                                                                                                                                                                                                                                                                                                                                                                                                                                                                                                                                                                                                                                                                                                                                                                                                                                                                                                                                                                                                                                                                                                                                                                                                                                                                                                                                                                                                                                                                                             |              | SA VIAS I           | 1     |
| 5 Sandila Bires Roy                                                                                                                                                                                                                                                                                                                                                                                                                                                                                                                                                                                                                                                                                                                                                                                                                                                                                                                                                                                                                                                                                                                                                                                                                                                                                                                                                                                                                                                                                                                                                                                                                                                                                                                                                                                                                                                                                                                                                                                                                                                                                                            | gamelle 2718 Brane to                                                                                                                                                                                                                                                                                                                                                                                                                                                                                                                                                                                                                                                                                                                                                                                                                                                                                                                                                                                                                                                                                                                                                                                                                                                                                                                                                                                                                                                                                                                                                                                                                                                                                                                                                                                                                                                                                                                                                                                                                                                                                                          | 18/ Sam      | Annalis a.          | 1     |
| 57 Pura Thingon Princip                                                                                                                                                                                                                                                                                                                                                                                                                                                                                                                                                                                                                                                                                                                                                                                                                                                                                                                                                                                                                                                                                                                                                                                                                                                                                                                                                                                                                                                                                                                                                                                                                                                                                                                                                                                                                                                                                                                                                                                                                                                                                                        | 12 lempe & Central                                                                                                                                                                                                                                                                                                                                                                                                                                                                                                                                                                                                                                                                                                                                                                                                                                                                                                                                                                                                                                                                                                                                                                                                                                                                                                                                                                                                                                                                                                                                                                                                                                                                                                                                                                                                                                                                                                                                                                                                                                                                                                             | righteen     | Pua Julyan          | Τ.    |
| 58 Million Tay office ( Action)                                                                                                                                                                                                                                                                                                                                                                                                                                                                                                                                                                                                                                                                                                                                                                                                                                                                                                                                                                                                                                                                                                                                                                                                                                                                                                                                                                                                                                                                                                                                                                                                                                                                                                                                                                                                                                                                                                                                                                                                                                                                                                | estigation and are on                                                                                                                                                                                                                                                                                                                                                                                                                                                                                                                                                                                                                                                                                                                                                                                                                                                                                                                                                                                                                                                                                                                                                                                                                                                                                                                                                                                                                                                                                                                                                                                                                                                                                                                                                                                                                                                                                                                                                                                                                                                                                                          | 14 gn        | White Talelle       | 1/4/  |
| 59 Risher Dan de                                                                                                                                                                                                                                                                                                                                                                                                                                                                                                                                                                                                                                                                                                                                                                                                                                                                                                                                                                                                                                                                                                                                                                                                                                                                                                                                                                                                                                                                                                                                                                                                                                                                                                                                                                                                                                                                                                                                                                                                                                                                                                               | riducil@gunad1.com                                                                                                                                                                                                                                                                                                                                                                                                                                                                                                                                                                                                                                                                                                                                                                                                                                                                                                                                                                                                                                                                                                                                                                                                                                                                                                                                                                                                                                                                                                                                                                                                                                                                                                                                                                                                                                                                                                                                                                                                                                                                                                             | 200 40       | Cohe Don            | 1     |
| 80 19 the Jan Jan                                                                                                                                                                                                                                                                                                                                                                                                                                                                                                                                                                                                                                                                                                                                                                                                                                                                                                                                                                                                                                                                                                                                                                                                                                                                                                                                                                                                                                                                                                                                                                                                                                                                                                                                                                                                                                                                                                                                                                                                                                                                                                              | who granil-cor                                                                                                                                                                                                                                                                                                                                                                                                                                                                                                                                                                                                                                                                                                                                                                                                                                                                                                                                                                                                                                                                                                                                                                                                                                                                                                                                                                                                                                                                                                                                                                                                                                                                                                                                                                                                                                                                                                                                                                                                                                                                                                                 | 3nd you      | Ayorh Bry           |       |
| 51 Kills placers July                                                                                                                                                                                                                                                                                                                                                                                                                                                                                                                                                                                                                                                                                                                                                                                                                                                                                                                                                                                                                                                                                                                                                                                                                                                                                                                                                                                                                                                                                                                                                                                                                                                                                                                                                                                                                                                                                                                                                                                                                                                                                                          | millio ME gray so                                                                                                                                                                                                                                                                                                                                                                                                                                                                                                                                                                                                                                                                                                                                                                                                                                                                                                                                                                                                                                                                                                                                                                                                                                                                                                                                                                                                                                                                                                                                                                                                                                                                                                                                                                                                                                                                                                                                                                                                                                                                                                              | Sta laker    | Kelly Mushing       |       |
| THE RESERVE THE PERSON NAMED IN COLUMN 2 IS NOT THE OWNER, THE PERSON NAMED IN COLUMN 2 IS NOT THE OWNER, THE PERSON NAMED IN COLUMN 2 IS NOT THE OWNER, THE PERSON NAMED IN COLUMN 2 IS NOT THE OWNER, THE PERSON NAMED IN COLUMN 2 IS NOT THE OWNER, THE OW | ha maki oku @gody                                                                                                                                                                                                                                                                                                                                                                                                                                                                                                                                                                                                                                                                                                                                                                                                                                                                                                                                                                                                                                                                                                                                                                                                                                                                                                                                                                                                                                                                                                                                                                                                                                                                                                                                                                                                                                                                                                                                                                                                                                                                                                              | - SALTON     | Mening you          | F 748 |
|                                                                                                                                                                                                                                                                                                                                                                                                                                                                                                                                                                                                                                                                                                                                                                                                                                                                                                                                                                                                                                                                                                                                                                                                                                                                                                                                                                                                                                                                                                                                                                                                                                                                                                                                                                                                                                                                                                                                                                                                                                                                                                                                | Khandalmaft & Franciscon                                                                                                                                                                                                                                                                                                                                                                                                                                                                                                                                                                                                                                                                                                                                                                                                                                                                                                                                                                                                                                                                                                                                                                                                                                                                                                                                                                                                                                                                                                                                                                                                                                                                                                                                                                                                                                                                                                                                                                                                                                                                                                       | Todytas      | Colube              |       |
| Sugarne whosh shook                                                                                                                                                                                                                                                                                                                                                                                                                                                                                                                                                                                                                                                                                                                                                                                                                                                                                                                                                                                                                                                                                                                                                                                                                                                                                                                                                                                                                                                                                                                                                                                                                                                                                                                                                                                                                                                                                                                                                                                                                                                                                                            | super-in diagnost                                                                                                                                                                                                                                                                                                                                                                                                                                                                                                                                                                                                                                                                                                                                                                                                                                                                                                                                                                                                                                                                                                                                                                                                                                                                                                                                                                                                                                                                                                                                                                                                                                                                                                                                                                                                                                                                                                                                                                                                                                                                                                              | Soly a       | latical             | 1     |
|                                                                                                                                                                                                                                                                                                                                                                                                                                                                                                                                                                                                                                                                                                                                                                                                                                                                                                                                                                                                                                                                                                                                                                                                                                                                                                                                                                                                                                                                                                                                                                                                                                                                                                                                                                                                                                                                                                                                                                                                                                                                                                                                | opplan 2 halada de l'en                                                                                                                                                                                                                                                                                                                                                                                                                                                                                                                                                                                                                                                                                                                                                                                                                                                                                                                                                                                                                                                                                                                                                                                                                                                                                                                                                                                                                                                                                                                                                                                                                                                                                                                                                                                                                                                                                                                                                                                                                                                                                                        | 200/431      | Alm 84              | -     |
| SOUTH SOUTH STREET                                                                                                                                                                                                                                                                                                                                                                                                                                                                                                                                                                                                                                                                                                                                                                                                                                                                                                                                                                                                                                                                                                                                                                                                                                                                                                                                                                                                                                                                                                                                                                                                                                                                                                                                                                                                                                                                                                                                                                                                                                                                                                             | Hospital 100mg                                                                                                                                                                                                                                                                                                                                                                                                                                                                                                                                                                                                                                                                                                                                                                                                                                                                                                                                                                                                                                                                                                                                                                                                                                                                                                                                                                                                                                                                                                                                                                                                                                                                                                                                                                                                                                                                                                                                                                                                                                                                                                                 | 22nd Dear    | 341000 F 3429       | 1     |
|                                                                                                                                                                                                                                                                                                                                                                                                                                                                                                                                                                                                                                                                                                                                                                                                                                                                                                                                                                                                                                                                                                                                                                                                                                                                                                                                                                                                                                                                                                                                                                                                                                                                                                                                                                                                                                                                                                                                                                                                                                                                                                                                | ion your 9 CO II Comb                                                                                                                                                                                                                                                                                                                                                                                                                                                                                                                                                                                                                                                                                                                                                                                                                                                                                                                                                                                                                                                                                                                                                                                                                                                                                                                                                                                                                                                                                                                                                                                                                                                                                                                                                                                                                                                                                                                                                                                                                                                                                                          | 3 ad year    |                     |       |
| my rings sings sings                                                                                                                                                                                                                                                                                                                                                                                                                                                                                                                                                                                                                                                                                                                                                                                                                                                                                                                                                                                                                                                                                                                                                                                                                                                                                                                                                                                                                                                                                                                                                                                                                                                                                                                                                                                                                                                                                                                                                                                                                                                                                                           | onest ones Comed for                                                                                                                                                                                                                                                                                                                                                                                                                                                                                                                                                                                                                                                                                                                                                                                                                                                                                                                                                                                                                                                                                                                                                                                                                                                                                                                                                                                                                                                                                                                                                                                                                                                                                                                                                                                                                                                                                                                                                                                                                                                                                                           | 3 44         | Arrived Simple      |       |
|                                                                                                                                                                                                                                                                                                                                                                                                                                                                                                                                                                                                                                                                                                                                                                                                                                                                                                                                                                                                                                                                                                                                                                                                                                                                                                                                                                                                                                                                                                                                                                                                                                                                                                                                                                                                                                                                                                                                                                                                                                                                                                                                |                                                                                                                                                                                                                                                                                                                                                                                                                                                                                                                                                                                                                                                                                                                                                                                                                                                                                                                                                                                                                                                                                                                                                                                                                                                                                                                                                                                                                                                                                                                                                                                                                                                                                                                                                                                                                                                                                                                                                                                                                                                                                                                                |              | Lakanya My          | -     |
| The state of the s | from may may and 250<br>Dec 12 5000 Por Justine                                                                                                                                                                                                                                                                                                                                                                                                                                                                                                                                                                                                                                                                                                                                                                                                                                                                                                                                                                                                                                                                                                                                                                                                                                                                                                                                                                                                                                                                                                                                                                                                                                                                                                                                                                                                                                                                                                                                                                                                                                                                                | 310 Years    | Jegnan Jana         | -     |
| Thurself Day tanna                                                                                                                                                                                                                                                                                                                                                                                                                                                                                                                                                                                                                                                                                                                                                                                                                                                                                                                                                                                                                                                                                                                                                                                                                                                                                                                                                                                                                                                                                                                                                                                                                                                                                                                                                                                                                                                                                                                                                                                                                                                                                                             | 004123440 To good Marco                                                                                                                                                                                                                                                                                                                                                                                                                                                                                                                                                                                                                                                                                                                                                                                                                                                                                                                                                                                                                                                                                                                                                                                                                                                                                                                                                                                                                                                                                                                                                                                                                                                                                                                                                                                                                                                                                                                                                                                                                                                                                                        | 3rd year     | Marks hale          | -     |
| F HE SOF SHAW DRAIN                                                                                                                                                                                                                                                                                                                                                                                                                                                                                                                                                                                                                                                                                                                                                                                                                                                                                                                                                                                                                                                                                                                                                                                                                                                                                                                                                                                                                                                                                                                                                                                                                                                                                                                                                                                                                                                                                                                                                                                                                                                                                                            | Cham 1418 Danal som                                                                                                                                                                                                                                                                                                                                                                                                                                                                                                                                                                                                                                                                                                                                                                                                                                                                                                                                                                                                                                                                                                                                                                                                                                                                                                                                                                                                                                                                                                                                                                                                                                                                                                                                                                                                                                                                                                                                                                                                                                                                                                            | 3rd year     | Make his            |       |
| A STANDARD WASHINGTON HAS BEEN                                                                                                                                                                                                                                                                                                                                                                                                                                                                                                                                                                                                                                                                                                                                                                                                                                                                                                                                                                                                                                                                                                                                                                                                                                                                                                                                                                                                                                                                                                                                                                                                                                                                                                                                                                                                                                                                                                                                                                                                                                                                                                 | the state of the s | Bloom.       | Maryenaght          | 100   |
|                                                                                                                                                                                                                                                                                                                                                                                                                                                                                                                                                                                                                                                                                                                                                                                                                                                                                                                                                                                                                                                                                                                                                                                                                                                                                                                                                                                                                                                                                                                                                                                                                                                                                                                                                                                                                                                                                                                                                                                                                                                                                                                                | W. C. V.                                                                                                                                                                                                                                                                                                                                                                                                                                                                                                                                                                                                                                                                                                                                                                                                                                                                                                                                                                                                                                                                                                                                                                                                                                                                                                                                                                                                                                                                                                                                                                                                                                                                                                                                                                                                                                                                                                                                                                                                                                                                                                                       |              |                     |       |
| 4 Probert Sugl 338.                                                                                                                                                                                                                                                                                                                                                                                                                                                                                                                                                                                                                                                                                                                                                                                                                                                                                                                                                                                                                                                                                                                                                                                                                                                                                                                                                                                                                                                                                                                                                                                                                                                                                                                                                                                                                                                                                                                                                                                                                                                                                                            | of med Entire                                                                                                                                                                                                                                                                                                                                                                                                                                                                                                                                                                                                                                                                                                                                                                                                                                                                                                                                                                                                                                                                                                                                                                                                                                                                                                                                                                                                                                                                                                                                                                                                                                                                                                                                                                                                                                                                                                                                                                                                                                                                                                                  | - 2-7gm      | The look of         |       |