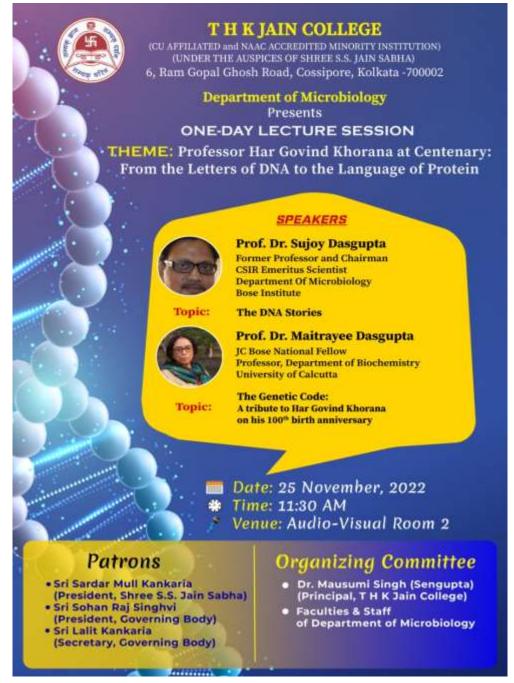

Dr. Debasree Deb (Ghosh) Mob: 9830418738.

mail id- debasreesrf@gmail.com

Ms.Poushalee Dutta Mob: 9432981950,

mail id- poushalee.mon@gmail.com

For Registration and Poster submitting:

Ms.SubarnaKundu Mob:8777021571