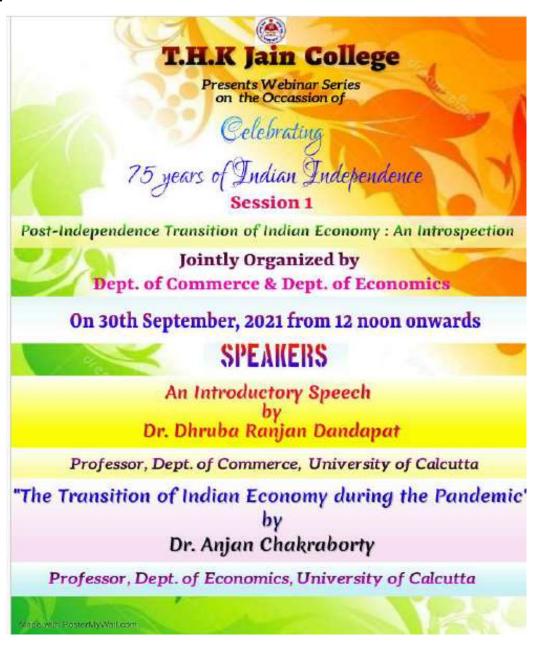

6, RAM GOPAL GHOSH ROAD, COSSIPORE, KOLKATA – 700 002 TEL.: 033 25326056 Mob: 9831378911/9831368911

2. Seminar on "Tiger-The Heritage of India"; organized by Department of Zoology. Speaker:

Diptarka Ghosh. Date: 05.10.2018