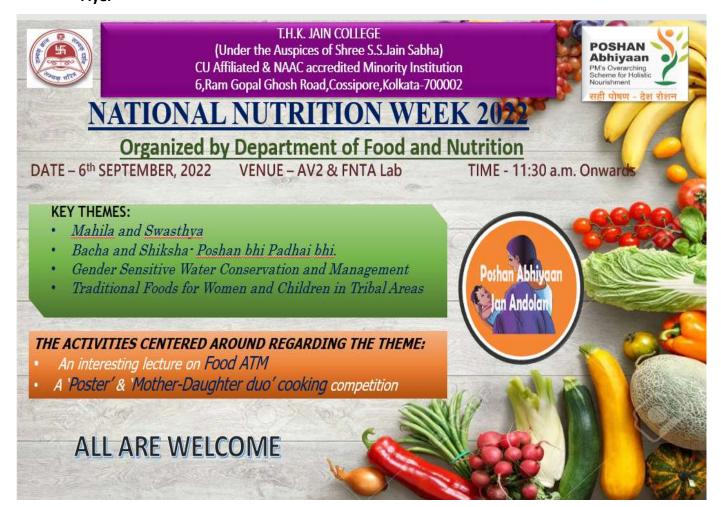

Mob: 9831378911/9831368911

#### Session pictures:







Affiliated to University of Calcutta & Accredited by NAAC (2016) [Recognized under section 2(f) of UGC Act 1956]

(A self-financed Govt. approved Minority Institution run under the auspices of Shree S.S. Jain Sabha)

6, RAM GOPAL GHOSH ROAD, COSSIPORE, KOLKATA – 700 002 TEL.: 033 25326056 Mob: 9831378911/9831368911

**SESSION 2022-2023** 

MR



Affiliated to University of Calcutta & Accredited by NAAC (2016)
[Recognized under section 2(f) of UGC Act 1956]

(A self-financed Govt. approved Minority Institution run under the auspices of Shree S.S. Jain Sabha)

- 41. Seminar to observe "National Nutrition week' organized by Department of Food & Nutrition. Resource persons: Mr. Asif Ahmed, Dr. Arvinda Shaw. Date: 06.09.2022
  - Flyer





Affiliated to University of Calcutta & Accredited by NAAC (2016) [Recognized under section 2(f) of UGC Act 1956]

(A self-financed Govt. approved Minority Institution run under the auspices of Shree S.S. Jain Sabha)

6, RAM GOPAL GHOSH ROAD, COSSIPORE, KOLKATA – 700 002 TEL.: 033 25326056 Mob: 9831378911/9831368911

• Number of participants: 43

THK JAIN COLLEGE
DEPARTMENT OF FOOD & NUTRITION
NATIONAL NUTRITION WEEK 2022
PARTICIPANT'S LIST
Semester - 5
DATE: OS DR 2022

| L NO. | STUDENT NAME                 | SEMESTER                                |
|-------|------------------------------|-----------------------------------------|
| 1.    | Rupesh Kumar Pathak          | (A) |
|       | Amorana Paddur               | Q                                       |
| 3.    | Bidista Chakrob