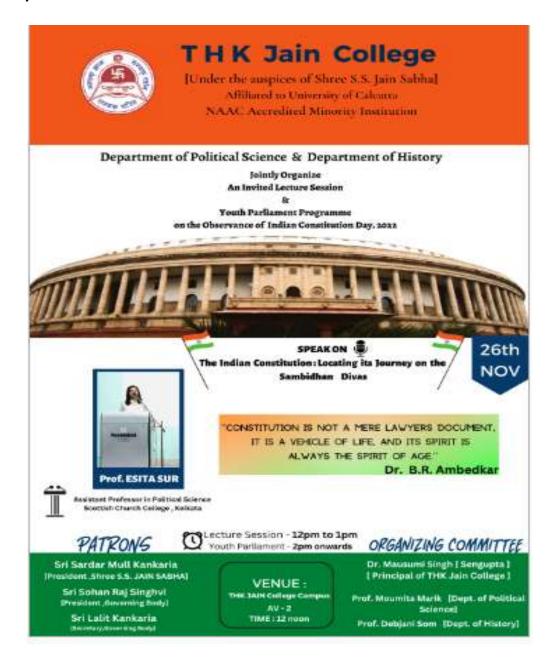

#### THK JAIN COLLEGE

ONE DAY SPECIAL LECTURE SESSION & POSTER PRESENTATION COMPETITION
Organized by Department of Food & Natrition

Attendance Sheet

| S.N. | Name of the Participants<br>(in Block letters) | Name of the Institution           | Signature with Date     |
|------|------------------------------------------------|-----------------------------------|-------------------------|
| 1.   | SHANTI DAS                                     | Bagbaza Novers                    | Stanti Bas. 08.01.2019  |
| 2.   | AHANA CARKRABORTY                              | Behala Callege                    | Ahora Chakrakazityofgla |
| 3.   | SANGITA BHATTACHARA                            | Behala Callege                    | Sangita Chattachaiya    |
| 4    | Gourango Nao Kau                               | Behaver Colley                    | Gourneyo Naska 18/1     |
| 5.   | SK. ABOUR RENAK                                | Behalu college.                   |                         |
| 6.   | MADHORIMA DAS.                                 | Behala College                    | Matheritara 2003.       |
| 7    | PRAMA PODDER                                   | PCM college                       | grama Polderyolalana    |
| 8.   | PRITHA ROY                                     | Meteli Nogarcillege<br>for Women. | Britha Bay. 8/1/2019    |
| 9-   | Semandita Kenan                                | NEGOTI NAgara<br>Conego for wome  | Samardita Konan         |