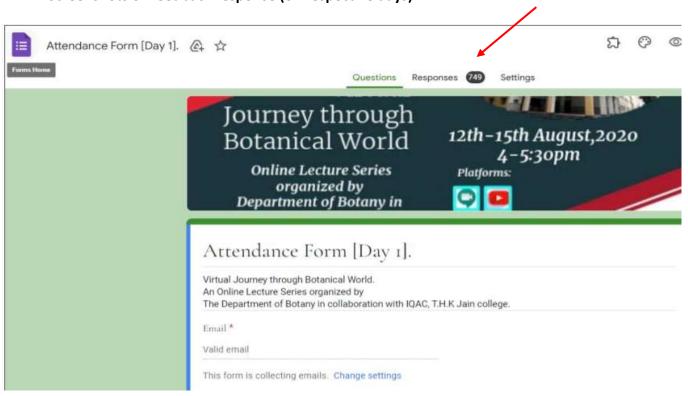

Affiliated to University of Calcutta & Accredited by NAAC (2016) [Recognized under section 2(f) of UGC Act 1956]

(A self-financed Govt. approved Minority Institution run under the auspices of Shree S.S. Jain Sabha)