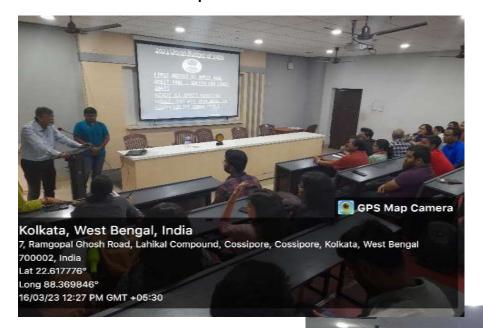

• No. of participants: 69

Principal
Dr. Mausumi Singh (Sengripts)
Tare Devi Harakir Chand Konkume
Jain College, Koh<sup>-2</sup>
(Affiliated to C.U.)

Affiliated to University of Calcutta & Accredited by NAAC (2016) [Recognized under section 2(f) of UGC Act 1956]