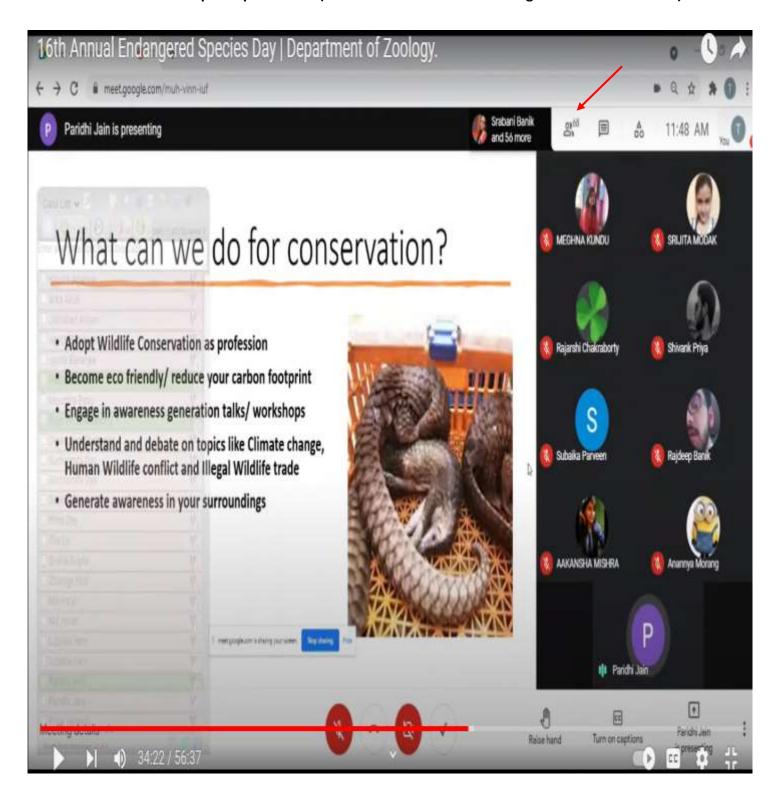

Affiliated to University of Calcutta & Accredited by NAAC (2016) [Recognized under section 2(f) of UGC Act 1956]

(A self-financed Govt. approved Minority Institution run under the auspices of Shree S.S. Jain Sabha)