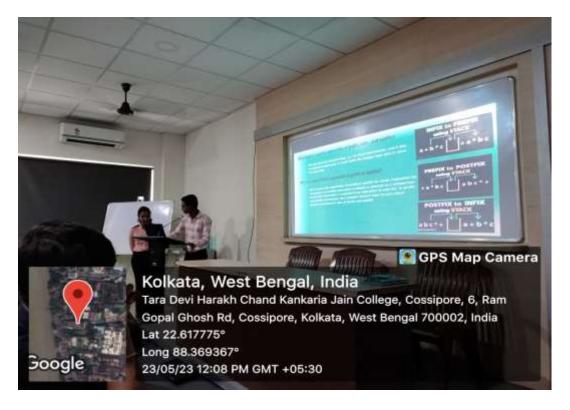

• No. of participants: 69

Principal
Dr. Mausumi Singh (Sengripts)
Tare Devi Harakir Chand Konkume
Jain College, Koh<sup>-2</sup>
(Affiliated to C.U.)

Affiliated to University of Calcutta & Accredited by NAAC (2016) [Recognized under section 2(f) of UGC Act 1956]