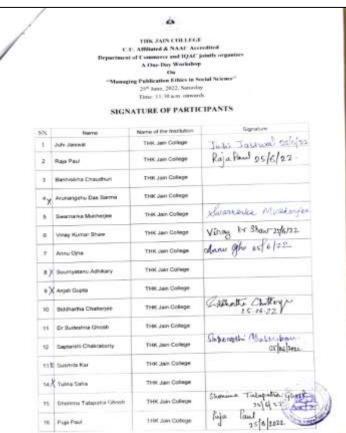

6, RAM GOPAL GHOSH ROAD, COSSIPORE, KOLKATA – 700 002 TEL.: 033 25326056 Mob: 9831378911/9831368911

- 3. Seminar on 'Importance of protein as nutrient and beyond'; organized by Department of Food & Nutrition. Speaker: Dr. Shibam Basu. Date: 08.01.2019
- Flyer and Schedule: