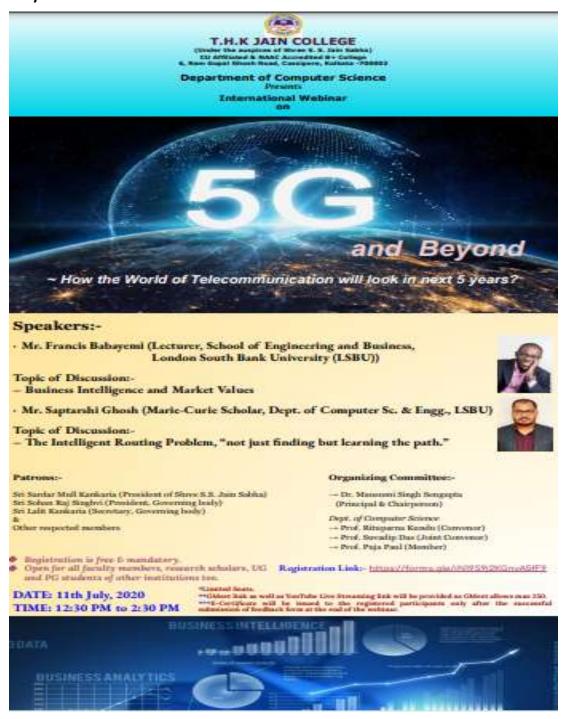

Affiliated to University of Calcutta & Accredited by NAAC (2016) [Recognized under section 2(f) of UGC Act 1956]

(A self-financed Govt. approved Minority Institution run under the auspices of Shree S.S. Jain Sabha)

6, RAM GOPAL GHOSH ROAD, COSSIPORE, KOLKATA – 700 002 TEL.: 033 25326056 Mob: 9831378911/9831368911

**SESSION 2020-2021** 

ML



Affiliated to University of Calcutta & Accredited by NAAC (2016) [Recognized under section 2(f) of UGC Act 1956]

(A self-financed Govt. approved Minority Institution run under the auspices of Shree S.S. Jain Sabha)

- International Webinar on "5G and Beyond-How the World of Telecommunication will look in next 5 years; organized by Department of Computer Science. Speakers: Mr. Francis Babayemi and Mr. Saptarshi Ghosh. Date: 11.07.2020.
- Flyer:





Affiliated to University of Calcutta & Accredited by NAAC (2016) [Recognized under section 2(f) of UGC Act 1956]

(A self-financed Govt. approved Minority Institution run under the auspices of Shree S.S. Jain Sabha)

6, RAM GOPAL GHOSH ROAD, COSSIPORE, KOLKATA – 700 002 TEL.: 033 25326056 Mob: 9831378911/9831368911

Number of participants: 144





Affiliated to University of Calcutta & Accredited by NAAC (2016) [Recognized under section 2(f) of UGC Act 1956]

(A self-financed Govt. approved Minority Institution run under the auspices of Shree S.S. Jain Sabha)

6, RAM GOPAL GHOSH ROAD, COSSIPORE, KOLKATA – 700 002 TEL.: 033 25326056 Mob: 9831378911/9831368911

#### • Webinar Screenshots:







Affiliated to University of Calcutta & Accredited by NAAC (2016) [Recognized under section 2