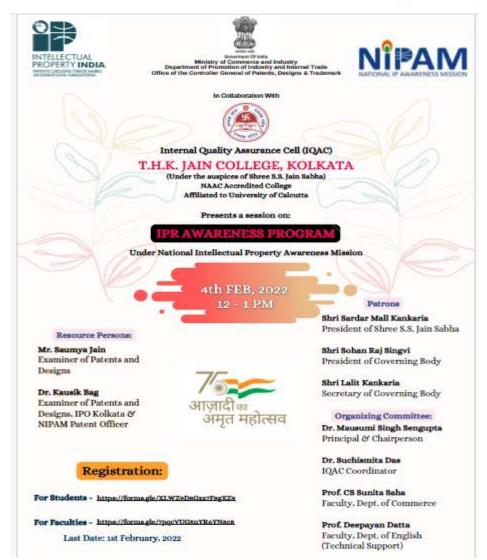

(A self-financed Govt. approved Minority Institution run under the auspices of Shree S.S. Jain Sabha)

6, RAM GOPAL GHOSH ROAD, COSSIPORE, KOLKATA – 700 002 TEL.: 033 25326056 Mob: 9831378911/9831368911