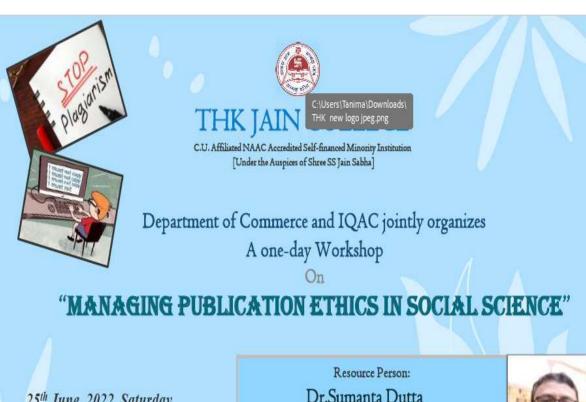

6, RAM GOPAL GHOSH ROAD, COSSIPORE, KOLKATA – 700 002 TEL.: 033 25326056 Mob: 9831378911/9831368911

- 3. Seminar on 'Importance of protein as nutrient and beyond'; organized by Department of Food & Nutrition. Speaker: Dr. Shibam Basu. Date: 08.01.2019
- Flyer and Schedule: