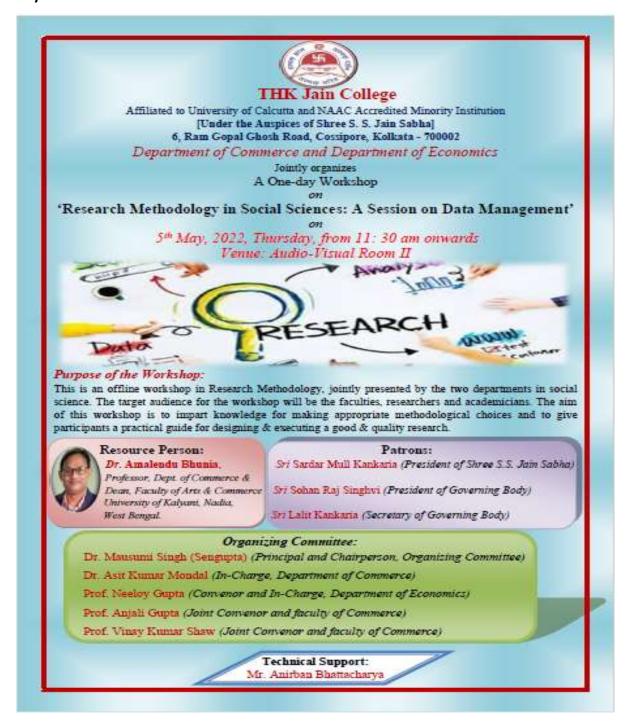

ML

Affiliated to University of Calcutta & Accredited by NAAC (2016) [Recognized under section 2(f) of UGC Act 1956]

(A self-financed Govt. approved Minority Institution run under the auspices of Shree S.S. Jain Sabha)