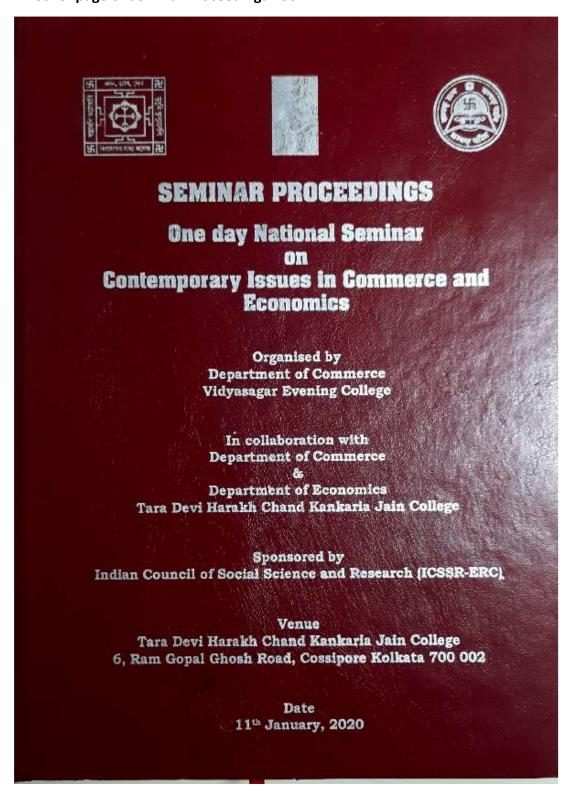

### Summary of workshops/seminars/conferences conducted by college during the last 5 years

| Sr.<br>No. | Year | Name of the workshop/ seminar/ conference                       | Number of    | Date From - To |
|------------|------|-----------------------------------------------------------------|--------------|----------------|
| NO.        |      |                                                                 | Participants | - 10           |
|            | 2018 | Workshop on 'Basics of News Writing & Editing for Print Media'; |              |                |
| 1          | -    | organized by Department of Journalism and Mass                  | 75           | 06.09.2018     |
|            | 2019 | Communication & Film studies. Speaker: Mr. Utsav Basu           |              |                |
| 2          | 2018 |                                                                 |              |                |
|            | -    | Seminar on "Tiger-The Heritage of India"; organized by          |              | 05.10.2018     |
|            | 2019 | Department of Zoology. Speaker: Diptarka Ghosh                  | 62           |                |
| 3          | 2018 | Seminar on 'Importance of protein as nutrient and beyond';      |              |                |
|            | -    | organized by Department of Food & Nutrition. Speaker: Dr.       | 69           | 08.01.2019     |
|            | 2019 | Shibam Basu                                                     |              |                |
| 4          | 2018 | Seminar on '27 years of completion of Economic Reforms in       |              |                |
|            | -    | India: where we stand today?; organized by Department of        | 109          | 01.04.2019     |
|            | 2019 | Economics. Speaker: Prof. Prabal Dasgupta                       |              |                |
| 5          | 2019 | Teacher's Conference and Faculty Development Programme;         |              |                |
|            | -    | "Empowering Educators" conducted by EIRC of ICSI (The           | 110          | 09.09.2019     |
|            | 2020 | Institute of Company Secretaries of India)                      |              |                |
| 6          | 2019 | National Seminar on 'Contemporary Issues in Commerce &          |              |                |
|            | -    | Economics'; organized by Department of Commerce and             | 110          | 11.01.2020     |
|            | 2020 | Economics. Resource persons: Prof. Saumen Chattopadhyay,        | 110          | 11.01.2020     |
|            |      | Dr. Swati Ghosh, Dr. Saibal Kar                                 |              |                |
| 7          | 2019 | National Webinar on 'Indian Economy in Post Covid-19:           |              |                |
|            | -    | Prospects & Challenges'; organized by IQAC and Department of    | 1022         | 00.00.2020     |
|            | 2020 | Economics. Speakers: Dr. Shree. CMA N. Raveendranath            | 1923         | 09.06.2020     |
|            |      | Kaushik, Dr. Mahananda Kanjilal                                 |              |                |
| 8          | 2019 | Webinar on "Covid-19 Invasion: A Challenge to Humanity";        |              |                |
|            | _    | organized by Department of Microbiology.                        | 380          | 29.06.2020     |
|            | 2020 | Resource person: Prof. Dhrubajyoti Chattopadhyay                |              |                |
| 9          | 2020 | International Webinar on "5G and Beyond-How the World of        |              |                |
|            | 2020 | Telecommunication will look in next 5 years; organized by       | 1.4.4        | 11 07 2020     |
|            | 2021 | Department of Computer Science. Speakers: Mr. Francis           | 144          | 11.07.2020     |
|            | 2021 | Babayemi and Mr. Saptarshi Ghosh                                |              |                |
| 10         | 2020 | International Webinar on 'Labour Struggle, Informality &        |              |                |
|            | -    | Globalization: Look from Indian perspective in the light of     |              |                |
|            | 2021 | Covid-19'; organized jointly by Dept. of Economics, Dept. of    | 272          | 12.07.2020     |
|            |      | History and Dept. of Pol. Science. Speakers: Dr. Arnab K Basu,  |              |                |
|            |      | Dr. Biswanath Chakraborty                                       |              |                |
|            | 2020 | Webinar on 'Mapping Infodemic: COVID -19 & Beyond';             |              |                |
| 11         | -    | organized by IQAC and Dept. of Journalism & Mass                | 85           | 15.07.2020     |
|            | 2021 | Communication. Speakers: Dr. Ankuran Dutta, Prof. Sambit Pal.   |              |                |