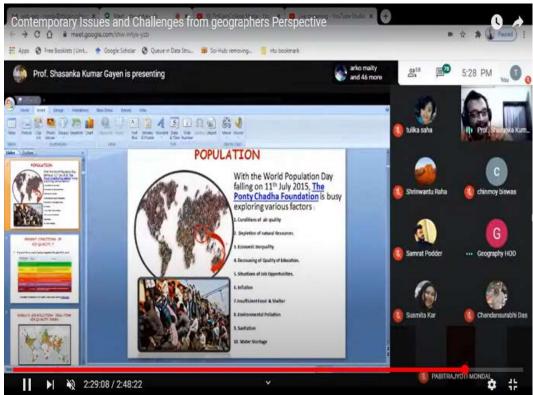

#### NOTICE

DEPARTMENT OF JOURNALISM AND MASS COMMUNICATION

This is to inform all the students of Department of Journalism and Mass Communication that a One day Workshop upon "Basics of News Writing & Editing for Print Media" is going to be organized on 05-09-2018. Mr. Utsals Bass. Copy Editor, The Times of India, Kolkata is going to conduct the session. Attendance in mandatory for all the students for the mentioned programme.