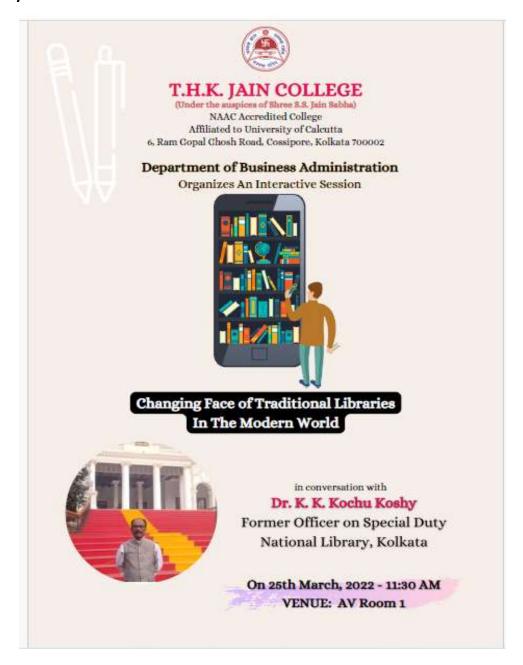

| Carried St. | TARA DEVI HARAKH                                            |     |        | 21    |       |               |       |       |     |      |      |       |      | Regist |
|-------------|-------------------------------------------------------------|-----|--------|-------|-------|---------------|-------|-------|-----|------|------|-------|------|--------|
| -           | GOVE ADDITIONAL MINISTER BUT HOUSE BE BAM GOPAL SHOSH HOAD. |     | , ,    | 米     | -     |               |       |       | - 3 | SUBJ | ECT_ | CE FO | RTHE | MONT   |
| No.         | NAME OF STUDENTS                                            | 200 | diam's | 2 3 m |       | 03.7<br>Co.37 | 40    | NAC.  |     |      | T    |       |      |        |
| 166)        | ESHNA PAUL                                                  | 4   | -8     | 12.   | 16    | 22.90         | -     | -     |     |      |      |       |      |        |
| 1602        | SANCHITA MUKHERTEE                                          | L   | 56     | 12_   | 16    | 2.44          | 24    | 30    |     |      |      |       |      |        |
|             | SUSMITA BANERDER                                            | Le  | 18     | 125-  | 1.4.  | 20            | 10,44 | 24.48 |     |      |      |       |      |        |
| 1504        | JURA TTHABARHE                                              | Ly  | 46.    | 12    | 166   | 20            | 24    | 5.2   |     |      |      |       |      |        |
|             | SHREYAST DATTA                                              | 24  | 16     | 12    | 1.6   | 200           | 200   | 22.5K |     |      |      |       |      |        |
| 1501        |                                                             | Le  | 150    | 12    | 160   | 20            | -     |       |     |      |      |       |      |        |
| 1507        |                                                             |     | -      |       | -     | -             |       | -     |     |      |      |       |      |        |
| 1509        |                                                             | 4   | 8      | 12    | -     |               | -     | 100   |     |      |      |       |      |        |
| 150         |                                                             | 64  | 63     | 12    | -     | +             | -     | -     |     |      |      |       |      |        |
| 1510        |                                                             | 4   | 26     | -     | 1.52. | 16            | -     | -     |     |      |      |       |      |        |
| 151)        |                                                             | Lt  | 46     | (se   | 16    | 20            | 29    | 2.3   |     |      |      |       |      |        |
| 11572       | MD. JAMSED ANSART                                           | 4   | 16     | 12.   | 14-   | 2,63          |       | -     |     |      |      |       |      |        |
|             | SHIVANK PRIYA                                               | 24  |        | 52    | -     | -             | 1.5"  | -     |     |      |      |       |      |        |
|             | DAYLTH BANERSEE                                             | 4   | 8      | 12    | 16    | 26            |       | 181   |     |      |      |       |      |        |
| 1505        |                                                             | 4   | 8      | 12    | 16    | 20            | 24    | 88    |     |      |      |       |      |        |
| 1916        |                                                             | 14  | 8      | 12    |       | -             | -     | 98    |     |      |      | 20    |      |        |
| 11517       |                                                             | 4.  | 18     | 12    | 1 4-  | 20            | 24    | 23    |     |      |      |       |      |        |
| 1678        |                                                             | I.  | 16.    | 12.   | 16,   | 20            | -     | 24    |     |      |      |       |      |        |
| 1679        |                                                             | L   | 18     | 12    | 160   | 24            |       | -     |     | - 0  |      |       |      |        |
| 1530        | HRITIKA GHOSH                                               | 4   | 8      | 10    | 16    | 20            | 264   | 2.48  |     |      |      |       |      |        |
| 1521        |                                                             | 14  | 8      | tion. | 12    | 16-           | 20    | ¥8) I |     |      |      |       |      |        |
| 1522        | SHAMBADITYA DHAR                                            | 44  | 8      | 1.2   | -     | -             | 16    | -     |     |      |      |       |      |        |
| 1972.3      |                                                             | Ly  | -      | -     | -     | -             | -     |       |     |      |      | 100   |      |        |
| 1501        |                                                             | 14  | *2     | 12    | 16    | 20            | -     | -     |     |      |      |       |      |        |
| 1595        | C21-16-1-16-4 TRACT - C2                                    | 14  | 25.    | -     | -     | -             | -     | -     |     | _    |      |       |      |        |