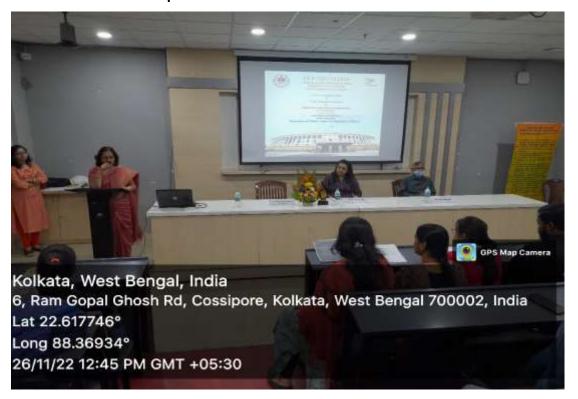

#### THK JAIN COLLEGE

ONE DAY SPECIAL LECTURE SESSION & POSTER PRESENTATION COMPETITION
Organized by Department of Food & Natrition

Attendance Sheet

| S.N. | Name of the Participants<br>(in Block letters) | Name of the Institution           | Signature with Date     |
|------|------------------------------------------------|-----------------------------------|-------------------------|
| 1.   | SHANTI DAS                                     | Bagbaza Novers                    | Stanti Bas. 08.01.2019  |
| 2.   | AHANA CARKRABORTY                              | Behala Callege                    | Ahora Chakrakazityofgla |
| 3.   | SANGITA BHATTACHARA                            | Behala Callege                    | Sangita Chattachaiya    |
| 4    | Gourango Nao Kau                               | Behaver Colley                    | Gourneyo Naska 18/1     |
| 5.   | SK. ABOUR RENAK                                | Behalu college.                   |                         |
| 6.   | MADHORIMA DAS.                                 | Behala College                    | Matheritara 2003.       |
| 7    | PRAMA PODDER                                   | PCM college                       | grama Polderyolalana    |
| 8.   | PRITHA ROY                                     | Meteli Nogarcillege<br>for Women. | Britha Bay. 8/1/2019    |
| 9-   | Semandita Kenan                                | NEGOTI NAgara<br>Conego for wome  | Samardita Konan         |