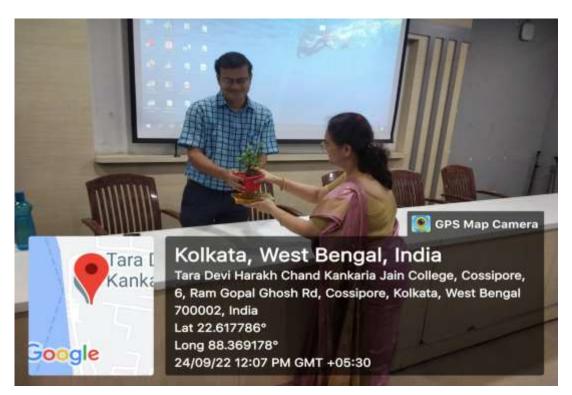

Guest Speaker: Dr. ShibomBasu(Staff scientist, EMBL, France)

ORGANISED BY:

DEPT. OF FOOD AND NUTRITION

THK JAIN COLLEGE