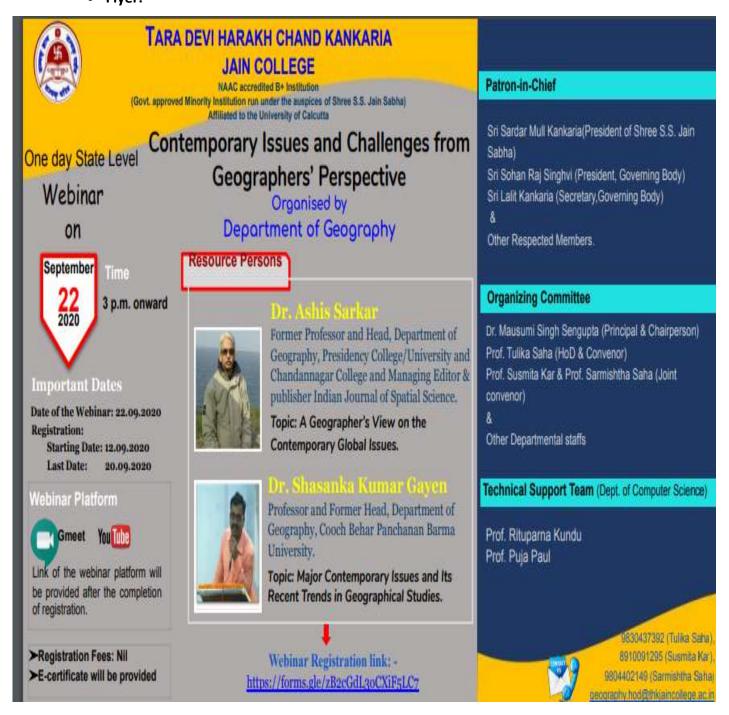

section 2(f) of UGC Act 1956]

(A self-financed Govt. approved Minority Institution run under the auspices of Shree S.S. Jain Sabha)

6, RAM GOPAL GHOSH ROAD, COSSIPORE, KOLKATA – 700 002 TEL.: 033 25326056 Mob: 9831378911/9831368911

#### Webinar Screenshots:





Affiliated to University of Calcutta & Accredited by NAAC (2016)
[Recognized under section 2(f) of UGC Act 1956]

(A self-financed Govt. approved Minority Institution run under the auspices of Shree S.S. Jain Sabha)

6, RAM GOPAL GHOSH ROAD, COSSIPORE, KOLKATA – 700 002 TEL.: 033 25326056 Mob: 9831378911/9831368911

- 20. State level Webinar on 'Contemporary issues and challenges from Geographers perspectives'; organized by Dept. of Geography. Speakers: Dr. Ashish Sarakar, Dr. Shasanka Kumar Gayen. Date: 22.09.2020
  - Flyer:





Affiliated to University of Calcutta & Accredited by NAAC (2016) [Recognized under section 2(f) of UGC Act 1956]

(A self-financed Govt. approved Minority Institution run under the auspices of Shree S.S. Jain Sabha)

6, RAM GOPAL GHOSH ROAD, COSSIPORE, KOLKATA – 700 002 TEL.: 033 25326056 Mob: 9831378911/9831368911

Number of participants: 74 (screenshots of Feedback of webinar)



(Affiliated to C.U.)



Affiliated to University of Calcutta & Accredited by NAAC (2016) [Recognized under section 2(f) of UGC Act 1956]

(A self-financed Govt. approved Minority Institution run under the auspices of Shree S.S. Jain Sabha)

6, RAM GOPAL GHOSH ROAD, COSSIPORE, KOLKATA – 700 002 TEL.: 033 25326056 Mob: 9831378911/9831368911

#### Webinar Screenshots:







Affiliated to University of Calcutta