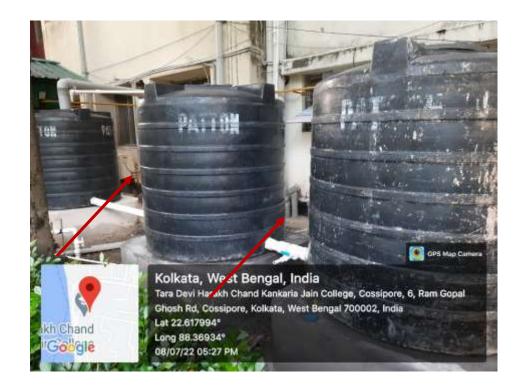

6, RAM GOPAL GHOSH ROAD, COSSIPORE, KOLKATA – 700 002 TEL.: 033 25326056 Mob: 9831378911/9831368911

A unit consisting of three tanks to collect rainwater from roof-top. The collected water is used for gardening/cleaning purposes (recycling of water)