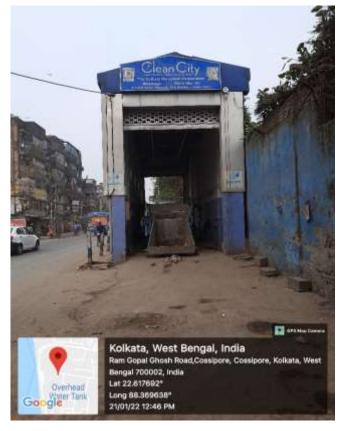

- > Solid Waste Management:
  - Separate Garbage bins in different location of the campus including open areas, rooms and toilets. At the end, sweeper carries the collective garbage to dump in the municipal compactor kept on the roadside.