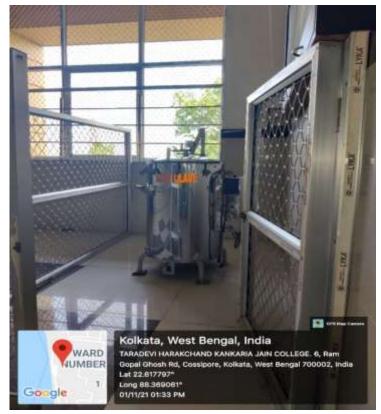

#### **Biomedical Waste Management:**

All live microorganisms are killed by autoclaving the media and other glass wares before disposal