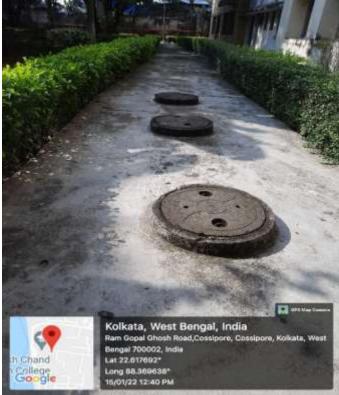

6, RAM GOPAL GHOSH ROAD, COSSIPORE, KOLKATA – 700 002 TEL.: 033 25326056 Mob: 9831378911/9831368911

A unit consisting of three tanks to collect rainwater from roof-top. The collected water is used for gardening/cleaning purposes (recycling of water)