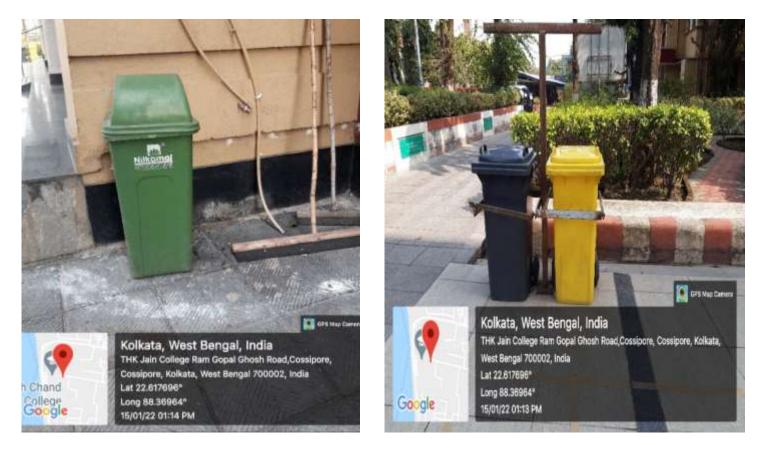

- > Solid Waste Management:
  - Separate Garbage bins in different location of the campus including open areas, rooms and toilets. At the end, sweeper carries the collective garbage to dump in the municipal compactor kept on the roadside.