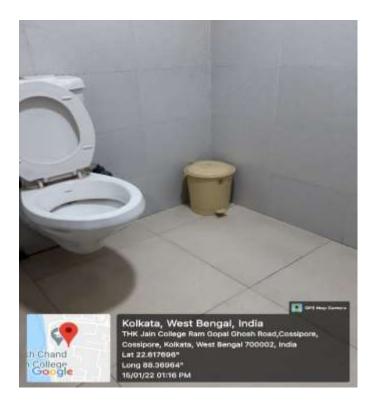

- > Solid Waste Management:
  - Separate Garbage bins in different location of the campus including open areas, rooms and toilets. At the end, sweeper carries the collective garbage to dump in the municipal compactor kept on the roadside.