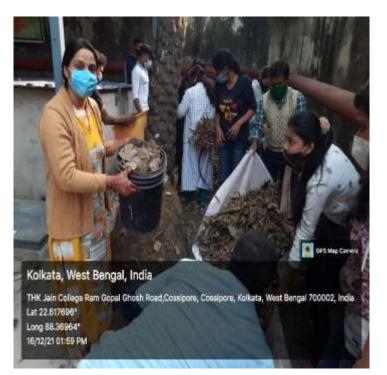

• Green Manure Production Unit-for canteen wastes and fallen leaves-maintained by Department of Botany

At the end, the uniformly mixed bio-compost was weighed and stored into gunny bags. The total production till date has been 800kgs of bio-compost.