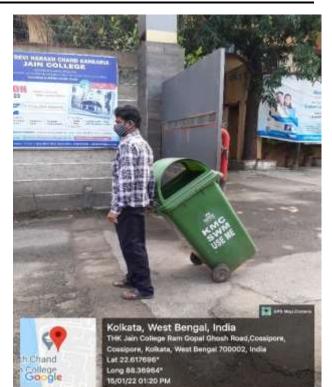

- > Solid Waste Management:
  - Separate Garbage bins in different location of the campus including open areas, rooms and toilets. At the end, sweeper carries the collective garbage to dump in the municipal compactor kept on the roadside.