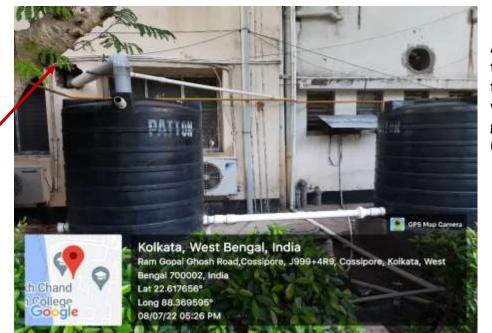

6, RAM GOPAL GHOSH ROAD, COSSIPORE, KOLKATA – 700 002 TEL.: 033 25326056 Mob: 9831378911/9831368911

A unit consisting of three tanks to collect rainwater from roof-top. The collected water is used for gardening/cleaning purposes (recycling of water)