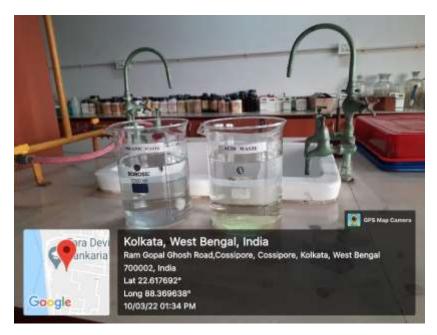

#### > Chemical Waste

Acid waste and organic solvent wastes are being collected in separate container. They are neutralized, diluted and then discarded down the drain