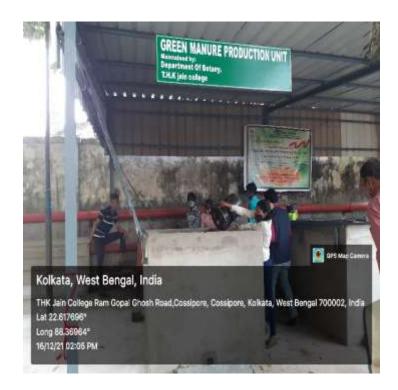

• Green Manure Production Unit-for canteen wastes and fallen leaves-maintained by Department of Botany

At the end, the uniformly mixed bio-compost was weighed and stored into gunny bags. The total production till date has been 800kgs of bio-compost.