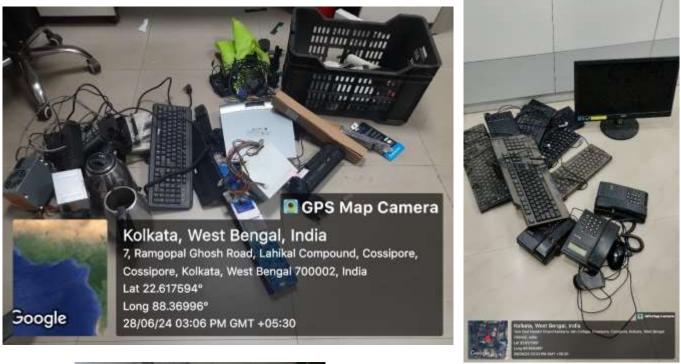

### E-waste management

The college has signed an agreement with "Old N Furniture", Government approved organization for collection and processing of "e-wastes' generated in the college.

• Collection of e-wastes from college and installation of e-waste bin:

6, RAM GOPAL GHOSH ROAD, COSSIPORE, KOLKATA – 700 002 TEL.: 033 25326056 Mob: 9831378911/9831368911

• E-wastes being collected and carried away by Agency:

• Document related to total amount of e-waste disposed to Old N Furniture: