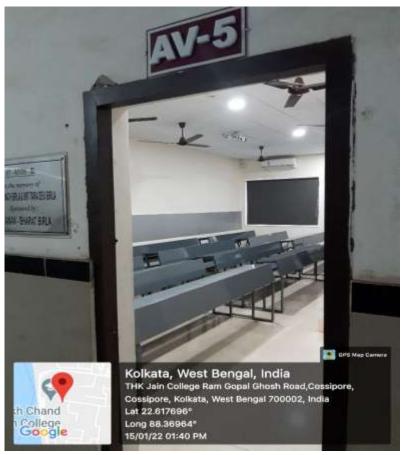

| Wifi                                      |
| 35         | Room #407                                                                                       | Wifi                                      |
| 36         | Room #408                                                                                       | Wifi                                      |
| 37         | Seminar Hall (Multipurpose Hall)                                                                | LCD Projector +Screen+ Wifi +Sound system |

Additionally, there are two portable projectors which can be fit in any room as and when required.

## **Geo-tagged photos:**

# 1. Audio-Visual Room 1



## 2. Audio Visual room 2



# 3. Audio visual room 3



### 4. Audio visual room 4



## 5. Audio visual room 5



## 6. Classroom #101 (Projector and Audio system shown with arrow)





## 7. Classroom #102 (Projector and Audio system shown with arrow)



8. Classroom #103 (Audio system shown with arrow)



## 9. Classroom #104 (Audio system shown with arrow)



## 10. Classroom #105 (Audio system shown with arrow)



## 11. Classroom #106 (Audio system shown with arrow)



## 12. Classroom #201 (Projector shown with arrow)





# 14. Classroom #203 (Audio system shown with arrow)



## 15. Classroom #204 (Audio system shown with arrow)



## 16. Classroom #205 (Audio system shown with arrow)





18. Classroom #207 (Equipped with LCD projector)





# 20. Classroom #301 (Projector shown with arrow)















26. Classroom #307





# 29. Classroom #401 (Projector shown with arrow)