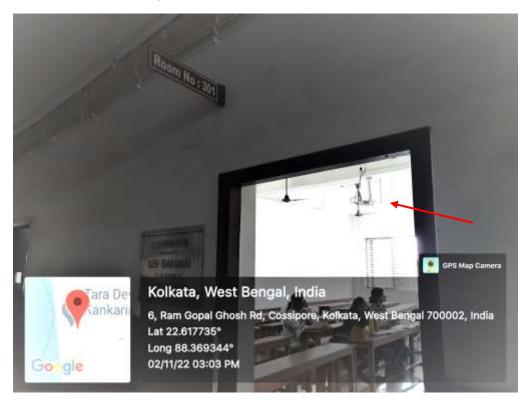

sual room 2



# 3. Audio visual room 3



### 4. Audio visual room 4



## 5. Audio visual room 5



## 6. Classroom #101 (Projector and Audio system shown with arrow)





## 7. Classroom #102 (Projector and Audio system shown with arrow)



8. Classroom #103 (Audio system shown with arrow)



## 9. Classroom #104 (Audio system shown with arrow)



## 10. Classroom #105 (Audio system shown with arrow)



## 11. Classroom #106 (Audio system shown with arrow)



## 12. Classroom #201 (Projector shown with arrow)





# 14. Classroom #203 (Audio system shown with arrow)



## 15. Classroom #204 (Audio system shown with arrow)



## 16. Classroom #205 (Audio system shown with arrow)





18. Classroom #207 (Equipped with LCD projector)





# 20. Classroom #301 (Projector shown with arrow)















26. Classroom #307





# 29. Classroom #401 (Projector shown with arrow)

















37. Seminar Hall
(Multipurpose Hall)
for organizing
Seminars and
Conferences