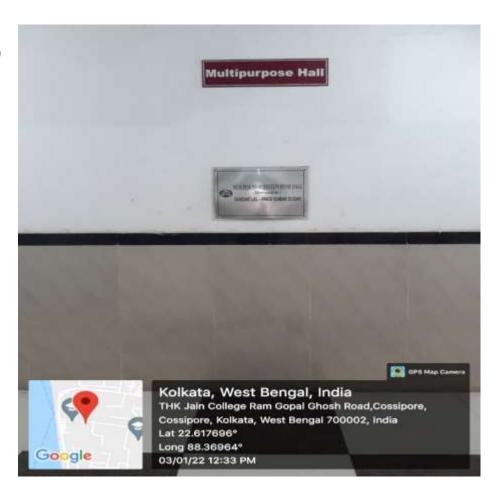

# 29. Classroom #401 (Projector shown with arrow)

37. Seminar Hall
(Multipurpose Hall)
for organizing
Seminars and
Conferences