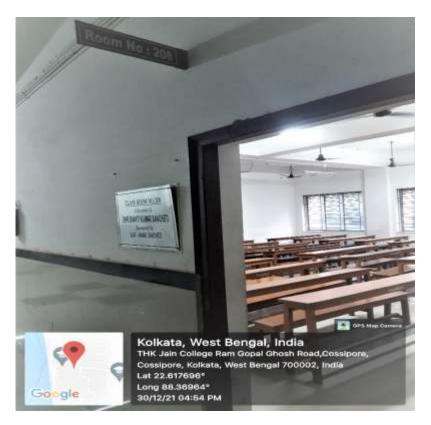

## 16. Classroom #205 (Audio system shown with arrow)

18. Classroom #207 (Equipped with LCD projector)