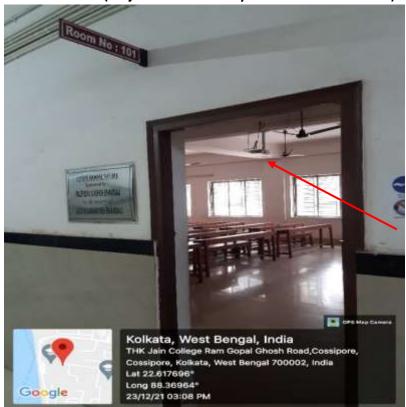

| Room #407                                                                                       | Wifi                                      |
| 36         | Room #408                                                                                       | Wifi                                      |
| 37         | Seminar Hall (Multipurpose Hall)                                                                | LCD Projector +Screen+ Wifi +Sound system |

Additionally, there are two portable projectors which can be fit in any room as and when required.

## **Geo-tagged photos:**

# 1. Audio-Visual Room 1



## 2. Audio Visual room 2



# 3. Audio visual room 3



### 4. Audio visual room 4



## 5. Audio visual room 5



## 6. Classroom #101 (Projector and Audio system shown with arrow)





## 7. Classroom #102 (Projector and Audio system shown with arrow)



8. Classroom #103 (Audio system shown with arrow)



## 9. Classroom #104 (Audio system shown with arrow)



## 10. Classroom #105 (Audio system shown with arrow)



## 11. Classroom #106 (Audio system shown with arrow)



## 12. Classroom #201 (Projector shown with arrow)





# 14. Classroom #203 (Audio system shown with arrow)



## 15. Classroom #204 (Audio system shown with arrow)



## 16. Classroom #205 (Audio system shown with arrow)





18. Classroom #207 (Equipped with LCD projector)





# 20. Classroom #301 (Projector shown with arrow)















26. Classroom #307





# 29. Classroom #401 (Projector shown with arrow)

















37. Seminar Hall
(Multipurpose Hall)
for organizing
Seminars and