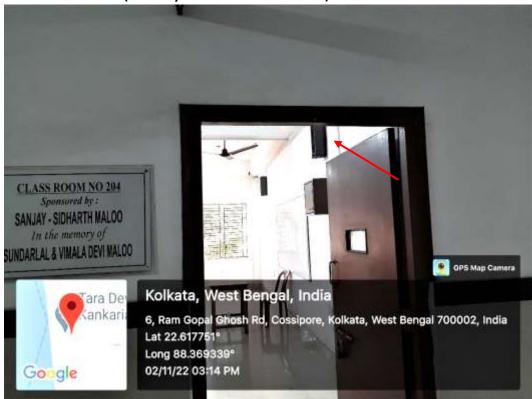

itionally, there are two portable projectors which can be fit in any room as and when required.

## **Geo-tagged photos:**

# 1. Audio-Visual Room 1



## 2. Audio Visual room 2



# 3. Audio visual room 3



### 4. Audio visual room 4



## 5. Audio visual room 5



## 6. Classroom #101 (Projector and Audio system shown with arrow)





## 7. Classroom #102 (Projector and Audio system shown with arrow)



8. Classroom #103 (Audio system shown with arrow)



## 9. Classroom #104 (Audio system shown with arrow)



## 10. Classroom #105 (Audio system shown with arrow)



## 11. Classroom #106 (Audio system shown with arrow)



## 12. Classroom #201 (Projector shown with arrow)





# 14. Classroom #203 (Audio system shown with arrow)



## 15. Classroom #204 (Audio system shown with arrow)



## 16. Classroom #205 (Audio system shown with arrow)





18. Classroom #207 (Equipped with LCD projector)





# 20. Classroom #301 (Projector shown with arrow)















26. Classroom #307





# 29. Classroom #401 (Projector shown with arrow)

















37. Seminar Hall
(Multipurpose Hall)
for organizing
Seminars and
Conferences