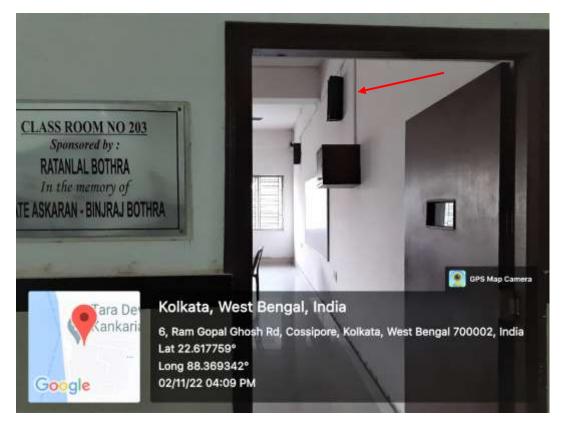

| LCD Projector +Screen+ Wifi +Sound system |

Additionally, there are two portable projectors which can be fit in any room as and when required.

## **Geo-tagged photos:**

# 1. Audio-Visual Room 1



## 2. Audio Visual room 2



# 3. Audio visual room 3



### 4. Audio visual room 4



## 5. Audio visual room 5



## 6. Classroom #101 (Projector and Audio system shown with arrow)





## 7. Classroom #102 (Projector and Audio system shown with arrow)



8. Classroom #103 (Audio system shown with arrow)



## 9. Classroom #104 (Audio system shown with arrow)



## 10. Classroom #105 (Audio system shown with arrow)



## 11. Classroom #106 (Audio system shown with arrow)



## 12. Classroom #201 (Projector shown with arrow)





# 14. Classroom #203 (Audio system shown with arrow)



## 15. Classroom #204 (Audio system shown with arrow)



## 16. Classroom #205 (Audio system shown with arrow)





18. Classroom #207 (Equipped with LCD projector)





# 20. Classroom #301 (Projector shown with arrow)















26. Classroom #307





# 29. Classroom #401 (Projector shown with arrow)

















37. Seminar Hall
(Multipurpose Hall)
for organizing
Seminars and
Conferences