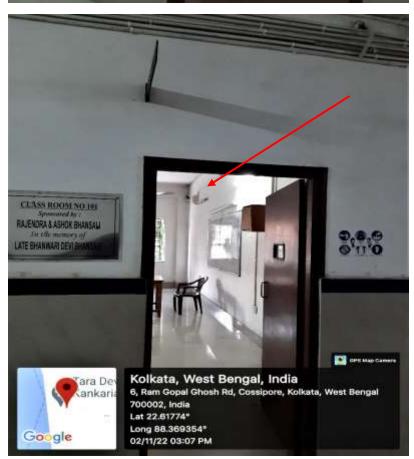

| Room #407                                                                                       | Wifi                                      |
| 36         | Room #408                                                                                       | Wifi                                      |
| 37         | Seminar Hall (Multipurpose Hall)                                                                | LCD Projector +Screen+ Wifi +Sound system |

Additionally, there are two portable projectors which can be fit in any room as and when required.

## **Geo-tagged photos:**

# 1. Audio-Visual Room 1



## 2. Audio Visual room 2



# 3. Audio visual room 3



### 4. Audio visual room 4



## 5. Audio visual room 5



## 6. Classroom #101 (Projector and Audio system shown with arrow)





## 7. Classroom #102 (Projector and Audio system shown with arrow)



8. Classroom #103 (Audio system shown with arrow)



## 9. Classroom #104 (Audio system shown with arrow)



## 10. Classroom #105 (Audio system shown with arrow)



## 11. Classroom #106 (Audio system shown with arrow)



## 12. Classroom #201 (Projector shown with arrow)





# 14. Classroom #203 (Audio system shown with arrow)



## 15. Classroom #204 (Audio system shown with arrow)



## 16. Classroom #205 (Audio system shown with arrow)





18. Classroom #207 (Equipped with LCD projector)





# 20. Classroom #301 (Projector shown with arrow)















26. Classroom #307





# 29. Classroom #401 (Projector shown with arrow)

















37. Seminar Hall
(Multipurpose Hall)
for organizing
Seminars and
Co