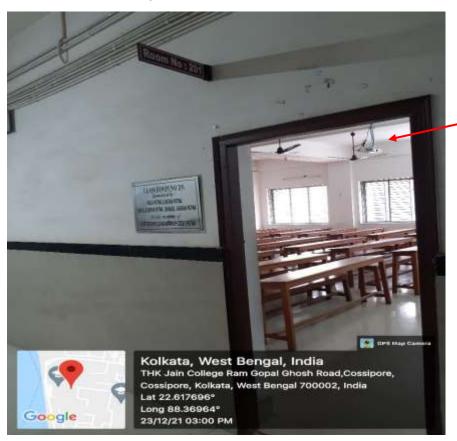

)                                                                | LCD Projector +Screen+ Wifi +Sound system |

Additionally, there are two portable projectors which can be fit in any room as and when required.

## **Geo-tagged photos:**

# 1. Audio-Visual Room 1



## 2. Audio Visual room 2



# 3. Audio visual room 3



### 4. Audio visual room 4



## 5. Audio visual room 5



## 6. Classroom #101 (Projector and Audio system shown with arrow)





## 7. Classroom #102 (Projector and Audio system shown with arrow)



8. Classroom #103 (Audio system shown with arrow)



## 9. Classroom #104 (Audio system shown with arrow)



## 10. Classroom #105 (Audio system shown with arrow)



## 11. Classroom #106 (Audio system shown with arrow)



## 12. Classroom #201 (Projector shown with arrow)





# 14. Classroom #203 (Audio system shown with arrow)



## 15. Classroom #204 (Audio system shown with arrow)



## 16. Classroom #205 (Audio system shown with arrow)





18. Classroom #207 (Equipped with LCD projector)





# 20. Classroom #301 (Projector shown with arrow)















26. Classroom #307





# 29. Classroom #401 (Projector shown with arrow)

















37. Seminar Hall
(Multipurpose Hall)
for organizing
Seminars and
Conferences