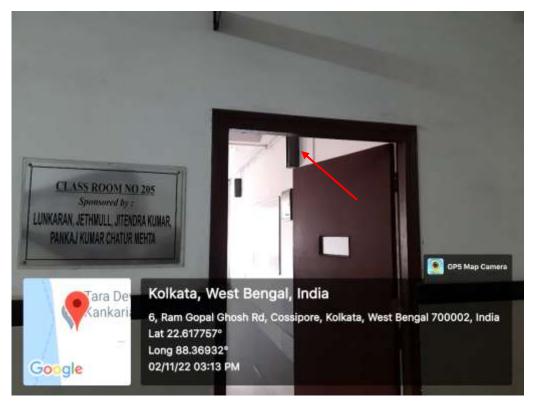

## 16. Classroom #205 (Audio system shown with arrow)

18. Classroom #207 (Equipped with LCD projector)