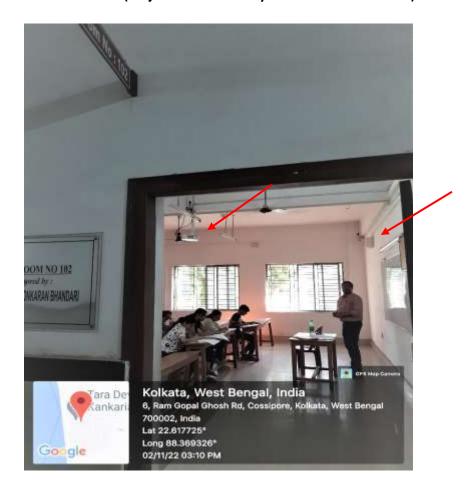

## 16. Classroom #205 (Audio system shown with arrow)

18. Classroom #207 (Equipped with LCD projector)