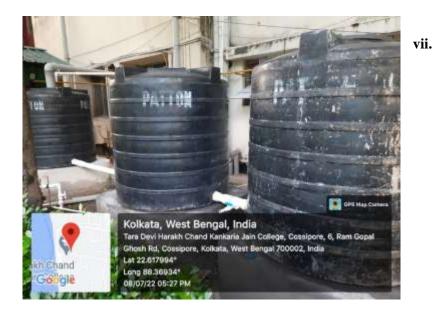

## vi. Bio composting unit:

Long 88.36984\* 18/12/21 02:28 PM

Water conservation strategies: Tank for rain-water storage