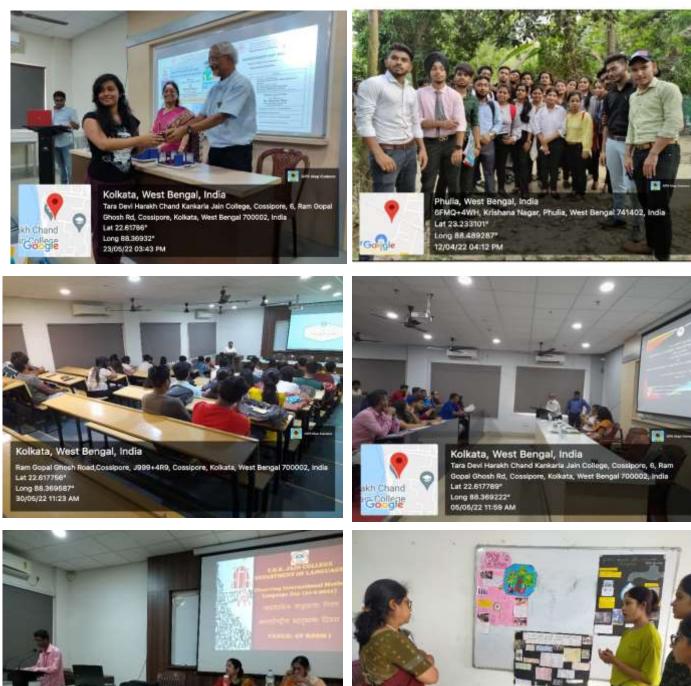

6, Ram Gopal Ghosh Rd, Cossipore, Kolkata, West Bengal 700002, India Lat 22.617774° Long 88.369316° 10/12/21 03:16 PM

Human Rights Day, 10<sup>th</sup> Dec, 2021

National Science Day, 28<sup>th</sup> Feb, 2022

# International Womens' Day, 8<sup>th</sup> March, 2022

International Mother Language Day, 21<sup>st</sup> Feb, 2022

World Health Day, 7<sup>th</sup> April, 2022

v. Green and Environment Audit:

Kolkata, West Bengal, India Tara Devi Harakh Chand Kankara Jain College, Cossipore, 6, Ram Gopal Ghosh Rd, Cossipore, Kolkata, West Bengal 700002, India Lat 22.617783\* Long 88.36921\*