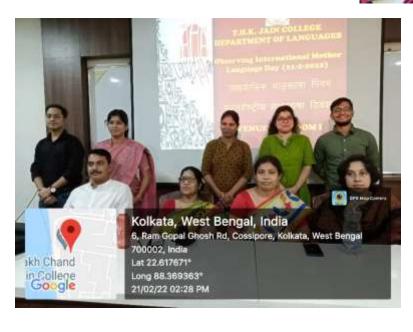

# International Womens' Day, 8<sup>th</sup> March, 2022

International Mother Language Day, 21<sup>st</sup> Feb, 2022

World Health Day, 7<sup>th</sup> April, 2022

v. Green and Environment Audit:

Kolkata, West Bengal, India Tara Devi Harakh Chand Kankara Jain College, Cossipore, 6, Ram Gopal Ghosh Rd, Cossipore, Kolkata, West Bengal 700002, India Lat 22.617783\* Long 88.36921\*