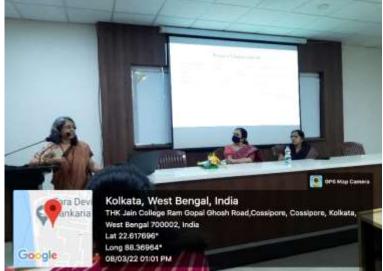

# International Womens' Day, 8<sup>th</sup> March, 2022

International Mother Language Day, 21<sup>st</sup> Feb, 2022

World Health Day, 7<sup>th</sup> April, 2022

v. Green and Environment Audit:

Kolkata, West Bengal, India Tara Devi Harakh Chand Kankara Jain College, Cossipore, 6, Ram Gopal Ghosh Rd, Cossipore, Kolkata, West Bengal 700002, India Lat 22.617783\* Long 88.36921\*