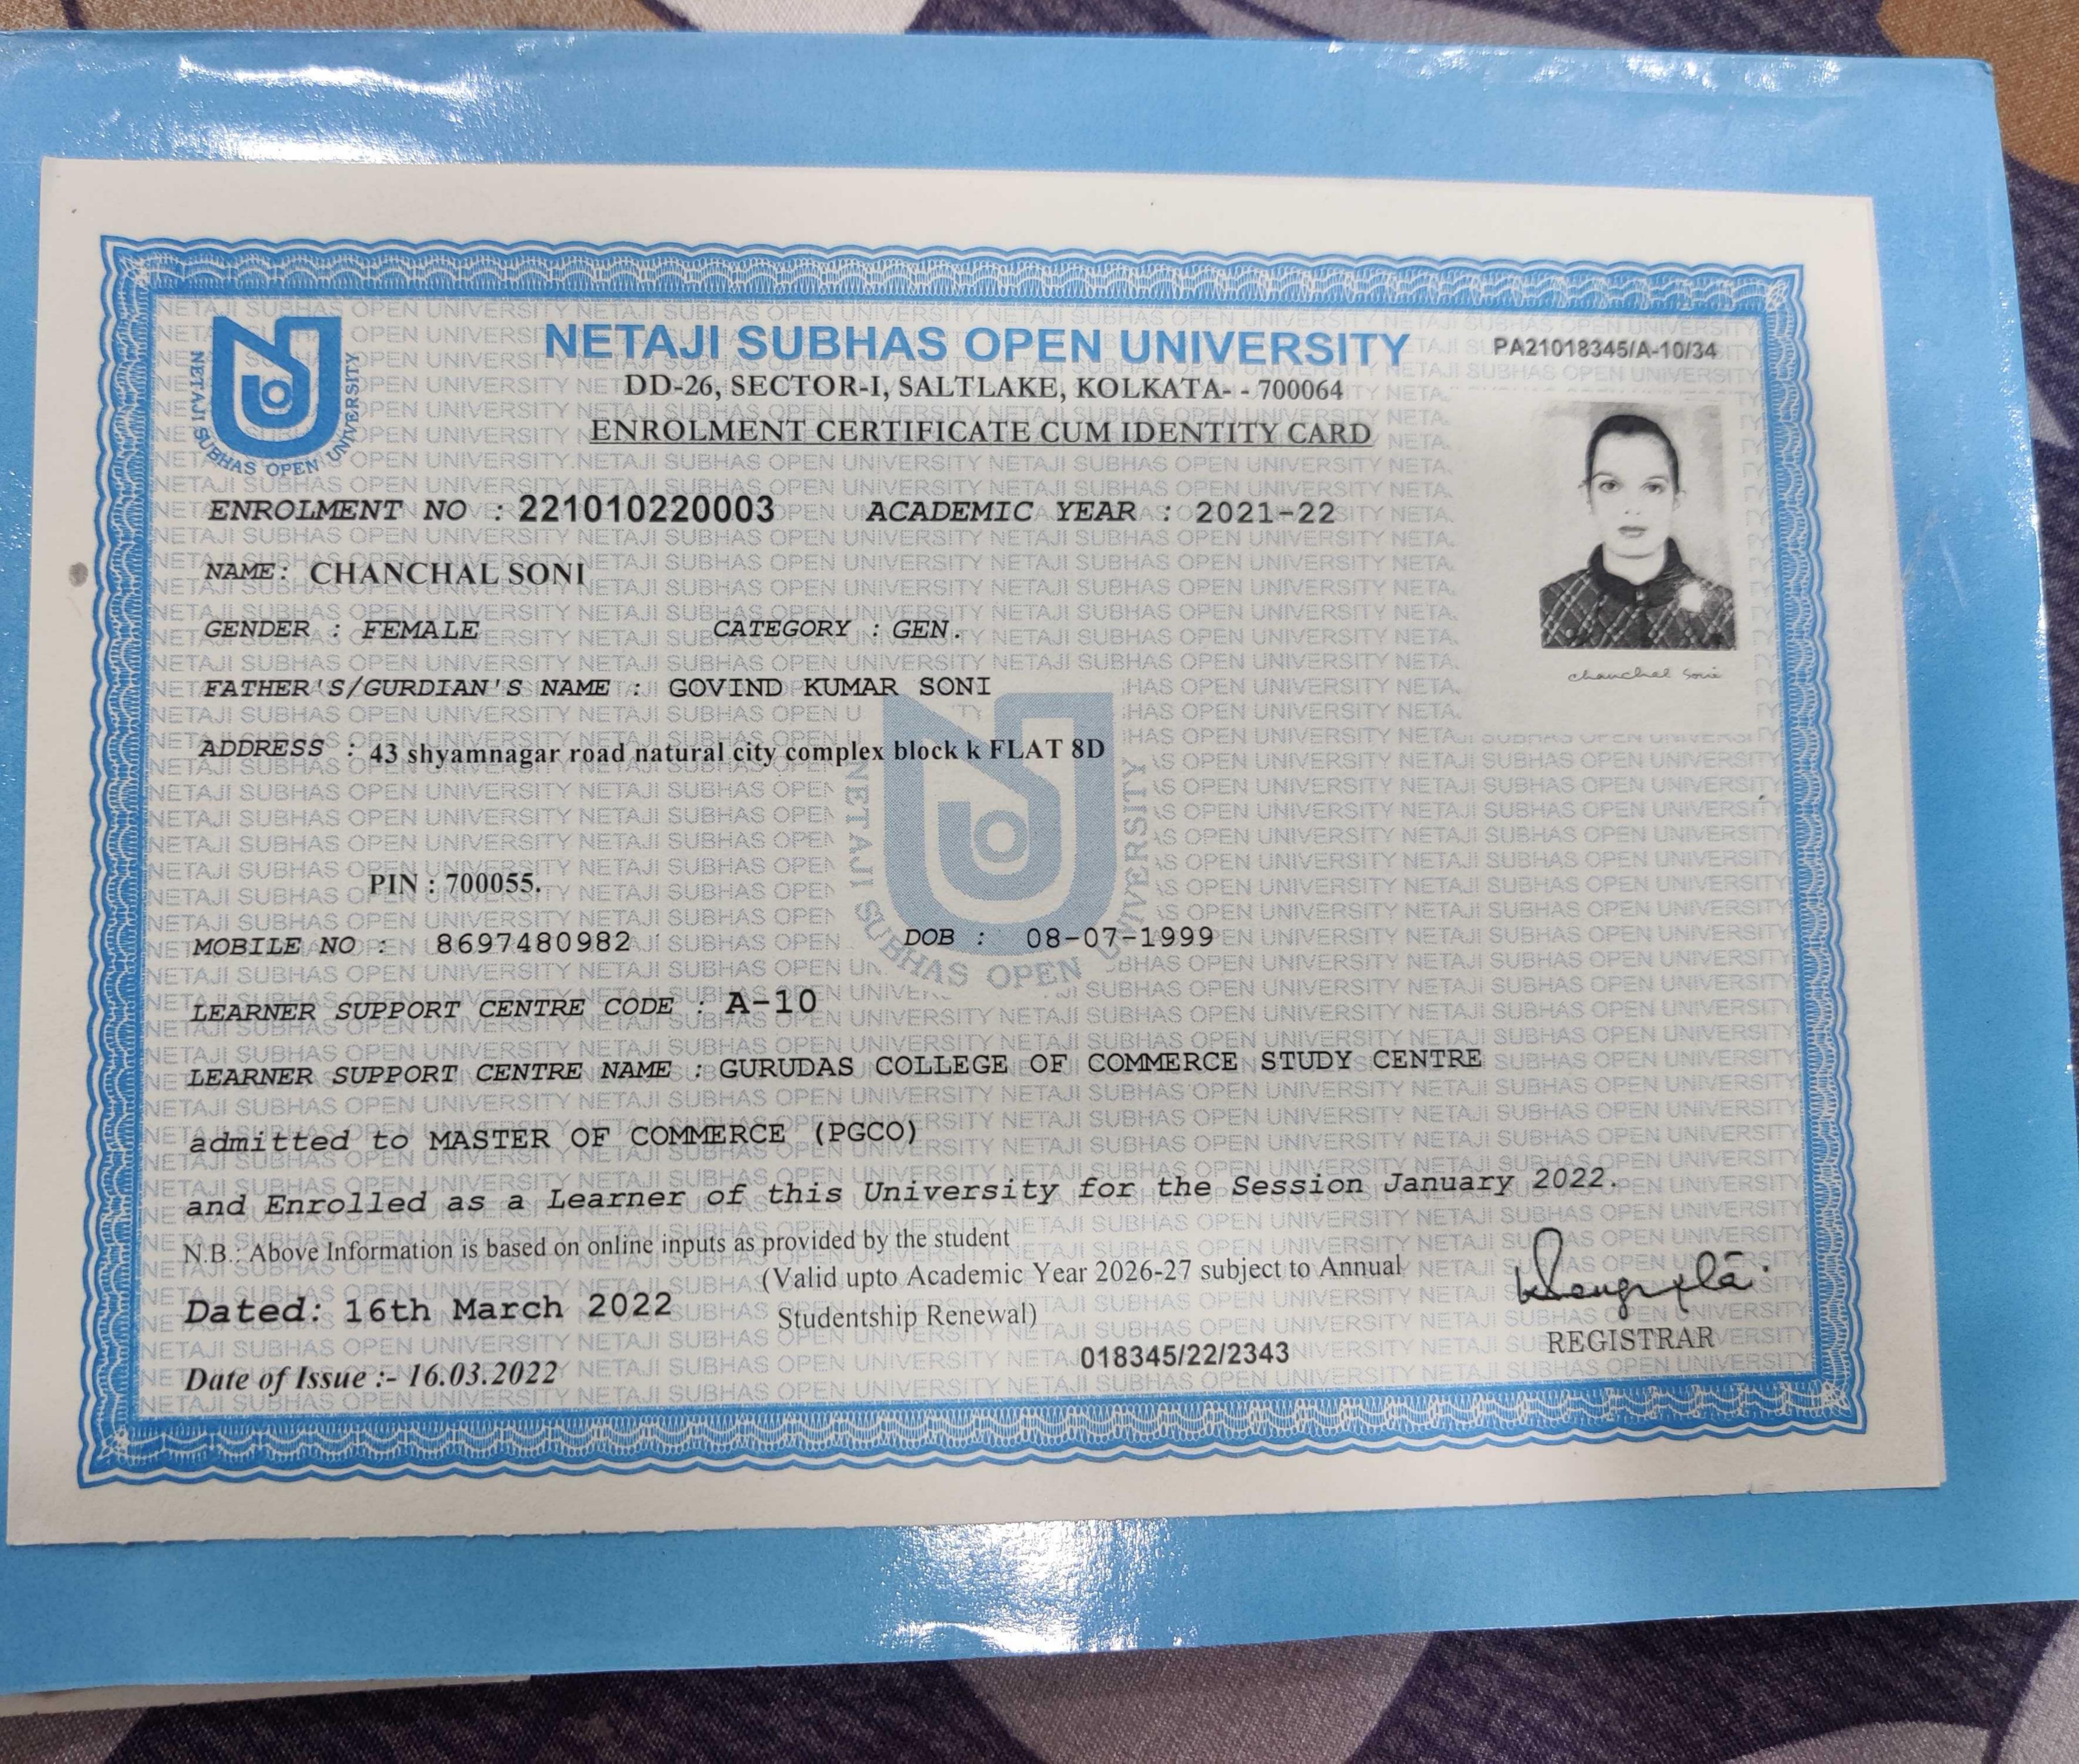

| 34 | Antara Das           | P.Sc. Hons in Zoology      |
|----|----------------------|----------------------------|
| 35 |                      | B.Sc. Hons in Zoology      |
| 36 | Nisa Mitra           | B.Sc. Hons in Zoology      |
| 30 | Anjali Singh         | B.Sc. Hons in Zoology      |
|    | Nilesh Kundu         | B.Sc. Hons in Zoology      |
| 38 | Sanchita Mukherjee   | B.Sc. Hons in Zoology      |
| 39 | Jayita Banerjee      | B.Sc. Hons in Zoology      |
| 40 | Hritika Ghosh        | B.Sc. Hons in Zoology      |
| 41 | Shreyasi Datta       | B.Sc. Hons in Zoology      |
| 42 | Abhilasha Chopra     | B.Sc. Hons in Microbiology |
| 43 | Adrika Moulik        | B.Sc. Hons in Microbiology |
| 44 | Anisha Kumari        | B.Sc. Hons in Microbiology |
| 45 | Ankita Banerjee      | B.Sc. Hons in Microbiology |
| 46 | Aradhana Bhagat      | B.Sc. Hons in Microbiology |
| 47 | Arindam Mukherjee    | B.Sc. Hons in Microbiology |
| 48 | Asmita Khanra        | B.Sc. Hons in Microbiology |
| 49 | Atrayee Das          | B.Sc. Hons in Microbiology |
| 50 | Abhishek Shaw        | B.Sc. Hons in Microbiology |
| 51 | Debanjan Roy         | B.Sc. Hons in Microbiology |
| 52 | Debasmita Saha       | B.Sc. Hons in Microbiology |
| 53 | Dipannita Shee       | B.Sc. Hons in Microbiology |
| 54 | Lipsha Pal           | B.Sc. Hons in Microbiology |
| 55 | Madhuri Badaria      | B.Sc. Hons in Microbiology |
| 56 | Mou Halder           | B.Sc. Hons in Microbiology |
| 57 | Moumita Manna        | B.Sc. Hons in Microbiology |
| 58 | Pallavi Tiwari       | B.Sc. Hons in Microbiology |
| 59 | Poulami Saha         | B.Sc. Hons in Microbiology |
| 60 | Sajani Biswas        | B.Sc. Hons in Microbiology |
| 61 | Saranya Trivedi      | B.Sc. Hons in Microbiology |
| 62 | Sayani Ghosh         | B.Sc. Hons in Microbiology |
| 63 | Sayanti Sur          | B.Sc. Hons in Microbiology |
| 64 | Shakyaraj Bhowmick   | B.Sc. Hons in Microbiology |
| 65 | Shalini Gupta        | B.Sc. Hons in Microbiology |
| 66 | Sonal Jaiswal        | B.Sc. Hons in Microbiology |
| 67 | Surbhi Jain          | B.Sc. Hons in Microbiology |
| 68 | Sweety Bharti        | B.Sc. Hons in Microbiology |
| 69 | Takia Sultana        | B.Sc. Hons in Microbiology |
| 70 | Aditya Raj Gupta     | B.Com ( Hons.)             |
| 70 | Akansha Agarwal      | B.Com ( Hons.)             |
| 72 | Aman Singh           | B.Com ( Hons.)             |
| 73 | Archita Bhattacharya | B.Com ( Hons.)             |
| 73 | Chanchal Soni        | B.Com ( Hons.)             |
| 74 | Divya Kothari        | B.Com ( Hons.)             |
| 15 | Divya Kulidii        |                            |