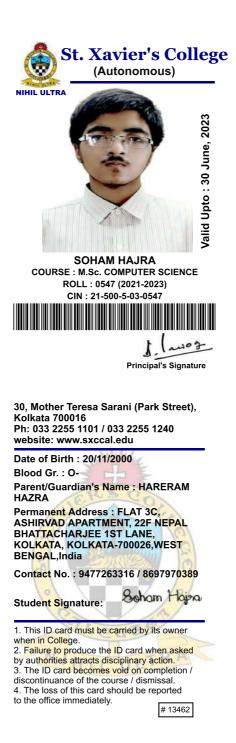

| Sr. No. Name of student enrolling into higher education |                      | Program graduated from                           |  |  |
|---------------------------------------------------------|----------------------|--------------------------------------------------|--|--|
| 1                                                       | Aditi Singh          | B.Sc. Hons. in Botany                            |  |  |
| 2                                                       | Ishita Bagui         | B.Sc. Hons. in Botany                            |  |  |
| 3                                                       | Puja Roy             | B.Sc. Hons. in Botany                            |  |  |
| 4                                                       | Shivangi Samajpati   | B.Sc. Hons. in Botany                            |  |  |
| 5                                                       | Bithi Majumder       | B.Sc. Hons. in Botany                            |  |  |
| 6                                                       | Riya Pramanick       | B.Sc. Hons. in Botany                            |  |  |
| 7                                                       | Niladri Das          | B.Sc. Hons. in Botany                            |  |  |
| 8                                                       | AMIT KUMAR SINGH     | B.Sc. Hons. in Computer Science                  |  |  |
| 9                                                       | BIKASH PRASAD        | B.Sc. Hons. in Computer Science                  |  |  |
| 10                                                      | Dipak Kumar Jaiswal  | B.Sc. Hons. in Computer Science                  |  |  |
| 11                                                      | NIKITA DUBEY         | B.Sc. Hons. in Computer Science                  |  |  |
| 12                                                      | Rohit Kumar Thakur   | B.Sc. Hons. in Computer Science                  |  |  |
| 13                                                      | Satarupa Mukherjee   | B.Sc. Hons. in Computer Science                  |  |  |
| 14                                                      | Siddhart Jaiswal     | B.Sc. Hons. in Computer Science                  |  |  |
| 15                                                      | Soham Hajra          | B.Sc. Hons. in Computer Science                  |  |  |
| 16                                                      | SWARUP DEY CHOWDHURY | B.Sc. Hons. in Computer Science                  |  |  |
| 17                                                      | Biyas Ghosh          | B.Sc. Hons in Food & Nutrition                   |  |  |
| 18                                                      | Nandita Banik        | B.Sc. Hons in Food & Nutrition                   |  |  |
| 19                                                      | Reeti Das            | B.Sc. Hons in Food & Nutrition                   |  |  |
| 20                                                      | Sadaf Khatoon        | B.Sc. Hons in Food & Nutrition                   |  |  |
| 21                                                      | Surovika Roy         | B.Sc. Hons in Food & Nutrition                   |  |  |
| 22                                                      | Anwesha Chakraborty  | B.A. Hons. in English                            |  |  |
| 23                                                      | Chandrabali Sarkar   | B.A. Hons. in English                            |  |  |
| 24                                                      | Dipshika Bhandari    | B.A. Hons. in English                            |  |  |
| 25                                                      | Ishika Das           | B.Sc. Hons in Geography                          |  |  |
| 26                                                      | Sahana TH            | B.Sc. Hons in Geography                          |  |  |
| 27                                                      | Shaswati Dutta       | B.Sc. Hons in Geography                          |  |  |
| 28                                                      | Rime Kumari Mistry   | B.A. Hons. in Hindi                              |  |  |
| 29                                                      | Amisha Gupta         | B.A. Hons. in Hindi                              |  |  |
| 30                                                      | Nazia Khatoon        | B.A. Hons. in Hindi                              |  |  |
| 31                                                      | Riya Singh           | B.A. Hons. in Hindi                              |  |  |
| 32                                                      | Sejal Gupta          | B.A. Hons. in Journalism & Mass<br>Communication |  |  |
| 33                                                      | Swati Pandey         | B.A. Hons. in Journalism & Mass<br>Communication |  |  |

Following are the scanned documents of the Student Progression:

(Admission receipt/I-Card/Admit card/Mark sheet)