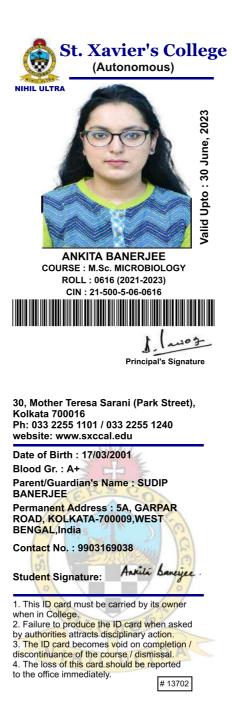

| GROUP - 225<br>M.SC/B.Tech<br>FN<br>Application No: 2021090375784 | UNIVE                         | RSITY OF CALCU               | JTTA            |                             |   |
|-------------------------------------------------------------------|-------------------------------|------------------------------|-----------------|-----------------------------|---|
|                                                                   | Admission A                   | Acknowledgeme                | nt Receipt      | Psiyas Ghos                 | n |
| Name: BIYAS GHOSH                                                 | 5                             |                              |                 |                             | 1 |
| Address : 20, HARE KRISHTO SETT LANE BLO                          | CK-B, FLAT NUMBER-12,KOLK     | ATA KOLKATA West Ben         | gal 700050      |                             |   |
| Mobile No. : 8777350126                                           | Emáil :<br>biyasg06@gmail.com | Admission Date<br>06/10/2021 |                 |                             |   |
| Course Code: M.SC/B.Tech IN FN IN CU                              | Phase : 1                     | Part : A                     | Selected As : A | mount : 5072-00 Fees Waived |   |