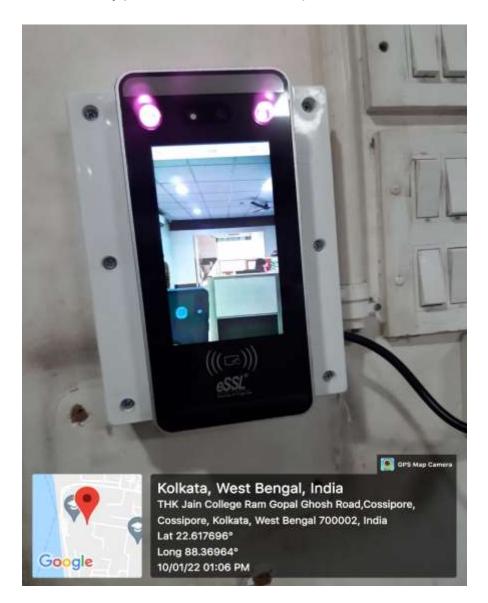

# 6.2.3. Screenshots of user interface of some of the e-governances:

- > Administration:
- i. eSSL-Biometry (Attendance record of staff)

ii. Braindrops (Website Maintenance):

# • For administration functioning:

- i. The eSSL Biometric system is used for maintaining attendance record of teaching and non-teaching staffs. Finger-print of every staff is being recorded in the system for recognition during entry and exit time every day. At the end of the month, the details are being printed and submitted to Principal for her record.
- ii. Braindrops maintains the college website and uploads all notices, announcements, photographs, reports etc. This has been very instrumental in the current pandemic as communications with every stakeholders can be easily made through college websites.
- iii. The bulk messages to students, parents, teaching and non-teaching staffs can be easily made through the service of Jhaveri Technologies.