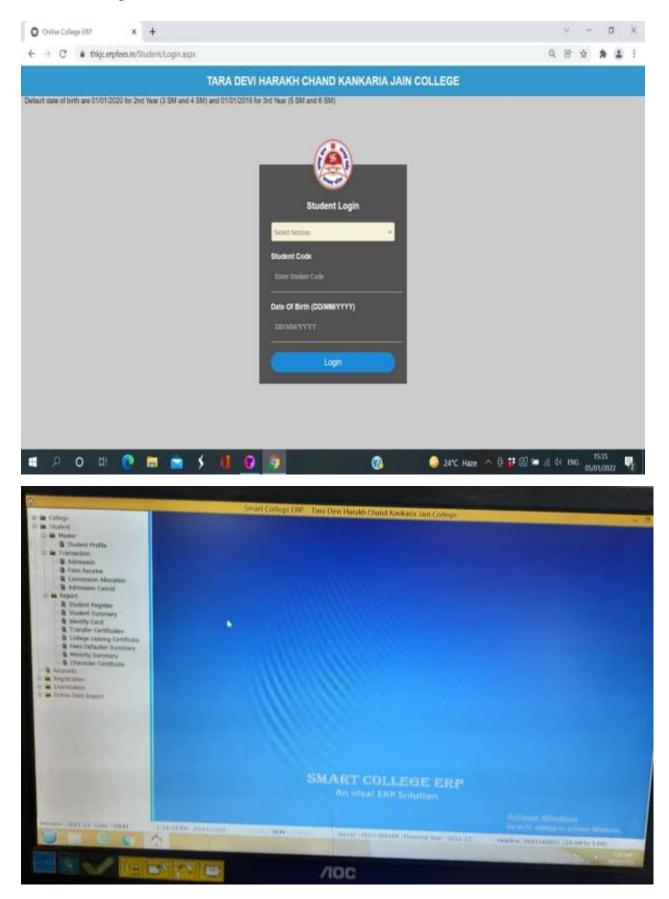

## **Student Admission and Support:**

i. 3S Software (For Student Admission and student Management): thkjc portal image

# • Student Admission and Support:

The 3S Software is used for taking admission of all three-year students through the 'thkjc college portal'. Students can enter their credentials in the software, based on which the merit lists are published. The receipts are generated after payment of fees and the student details are forwarded to the Principal office and the departments to be used for all academic purposes. The student details can be availed all through the year, however the portal is closed when the admission is closed.