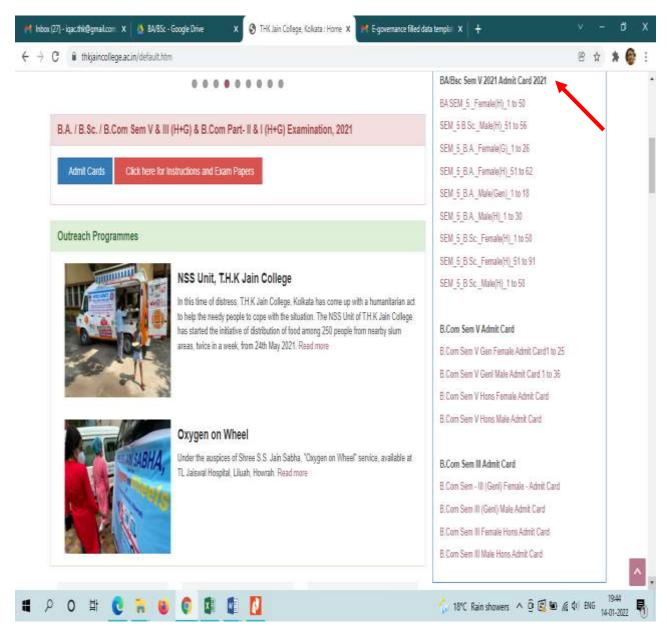

## **Examinations:**

# • Examination:

The parent university has opened portal for every college through which students' form fill-up, approval, admit cards, entry of marks etc. can be smoothly operated. In the current pandemic year, all examination related notices, schedules, instructions are uploaded in the college website. Though all the departmental teachers do communicate personally with the students through emails and google classrooms, but the presence of all information in one place in the website is very helpful for many students. As the examinations are being held digitally, thus the university question papers are also being uploaded in the college website. The service is being provided by Braindrops.