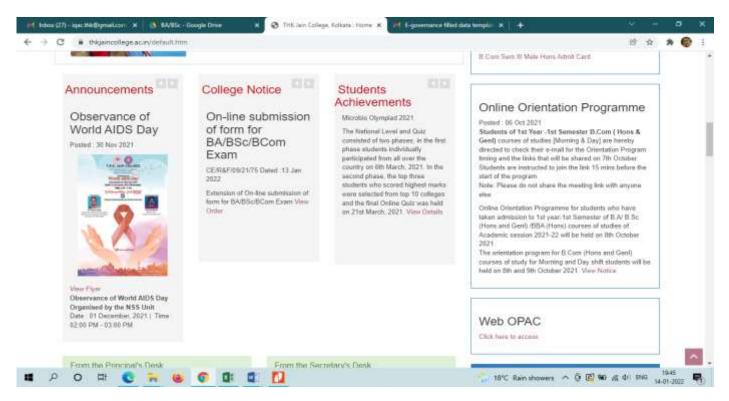

# 6.2.3. Screenshots of user interface of some of the e-governances:

- > Administration:
- i. eSSL-Biometry (Attendance record of staff)

ii. Braindrops (Website Maintenance):

# • For administration functioning:

- i. The eSSL Biometric system is used for maintaining attendance record of teaching and non-teaching staffs. Finger-print of every staff is being recorded in the system for recognition during entry and exit time every day. At the end of the month, the details are being printed and submitted to Principal for her record.
- ii. Braindrops maintains the college website and uploads all notices, announcements, photographs, reports etc. This has been very instrumental in the current pandemic as communications with every stakeholders can be easily made through college websites.
- iii. The bulk messages to students, parents, teaching and non-teaching staffs can be easily made through the service of Jhaveri Technologies.