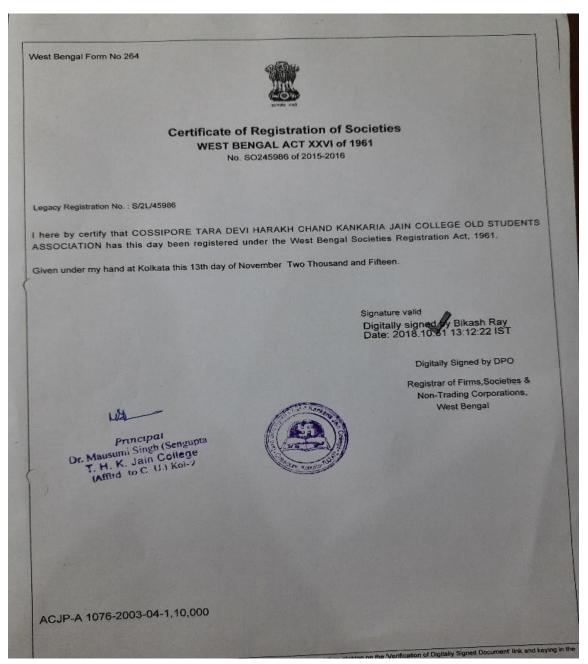

5.4.1. There is a registered Alumni Association that contributes significantly to the development of the institution through financial and/or other support services.

The Alumni Association has been registered as 'Cossipore Taradevi Harakh Chand Kankaria Jain College Old Students Association' under the West Bengal Societies Registration Act XXVI (1961) on 13th Nov, 2015.