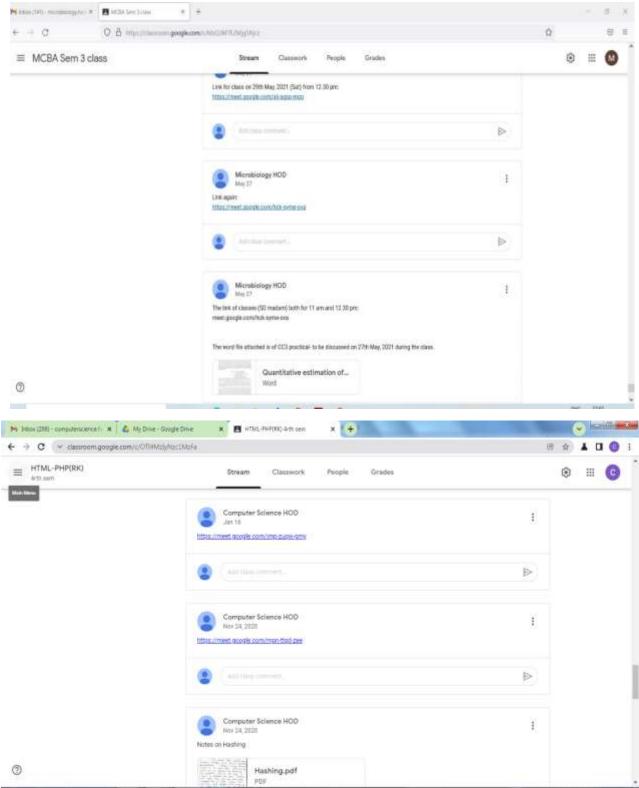

## 3. Gmeet links of online classes shared to students through google classroom: