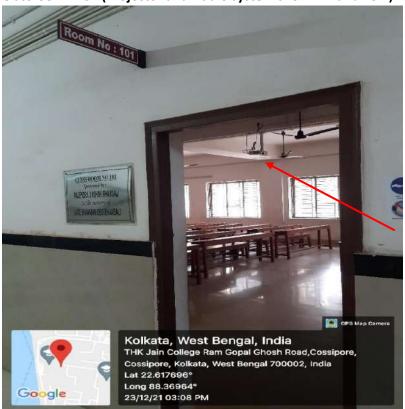

| Room #407                                                                                       | Wifi                                      |
| 36         | Room #408                                                                                       | Wifi                                      |
| 37         | Seminar Hall (Multipurpose Hall)                                                                | LCD Projector +Screen+ Wifi +Sound system |

Additionally, there are two portable projectors which can be fit in any room as and when required.

## **Geo-tagged photos:**

## 1. Audio-Visual Room 1



# 2. Audio Visual room 2



# 3. Audio visual room 3



#### 4. Audio visual room 4



## 5. Audio visual room 5



# 6. Classroom #101 (Projector and Audio system shown with arrow)





## 7. Classroom #102 (Projector and Audio system shown with arrow)



8. Classroom #103 (Audio system shown with arrow)



## 9. Classroom #104 (Audio system shown with arrow)



## 10. Classroom #105 (Audio system shown with arrow)



## 11. Classroom #106 (Audio system shown with arrow)



## 12. Classroom #201 (Projector shown with arrow)





# 14. Classroom #203 (Audio system shown with arrow)



## 15. Classroom #204 (Audio system shown with arrow)



## 16. Classroom #205 (Audio system shown with arrow)









# 20. Classroom #301 (Projector shown with arrow)















26. Classroom #307





# 29. Classroom #401 (Projector shown with arrow)

















37. Seminar Hall (Multipurpose Hall) for organizing Seminars and Conferences