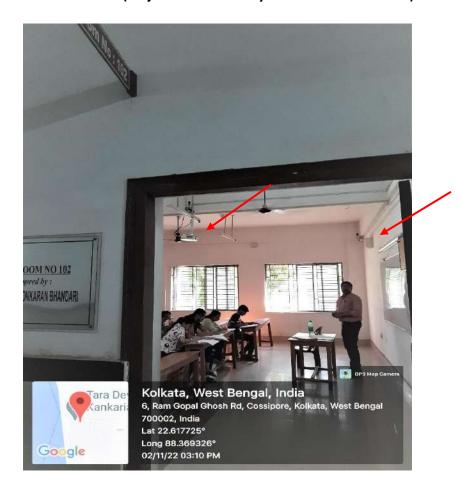

## 7. Classroom #102 (Projector and Audio system shown with arrow)

8. Classroom #103 (Audio system shown with arrow)