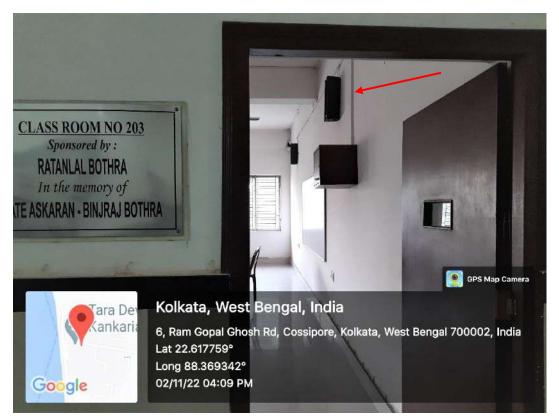

| LCD Projector +Screen+ Wifi +Sound system |

Additionally, there are two portable projectors which can be fit in any room as and when required.

## **Geo-tagged photos:**

## 1. Audio-Visual Room 1



# 2. Audio Visual room 2



# 3. Audio visual room 3



#### 4. Audio visual room 4



## 5. Audio visual room 5



# 6. Classroom #101 (Projector and Audio system shown with arrow)





## 7. Classroom #102 (Projector and Audio system shown with arrow)



8. Classroom #103 (Audio system shown with arrow)



## 9. Classroom #104 (Audio system shown with arrow)



## 10. Classroom #105 (Audio system shown with arrow)



## 11. Classroom #106 (Audio system shown with arrow)



## 12. Classroom #201 (Projector shown with arrow)





# 14. Classroom #203 (Audio system shown with arrow)



## 15. Classroom #204 (Audio system shown with arrow)



## 16. Classroom #205 (Audio system shown with arrow)









# 20. Classroom #301 (Projector shown with arrow)















26. Classroom #307





# 29. Classroom #401 (Projector shown with arrow)

















37. Seminar Hall (Multipurpose Hall) for organizing Seminars and Conferences