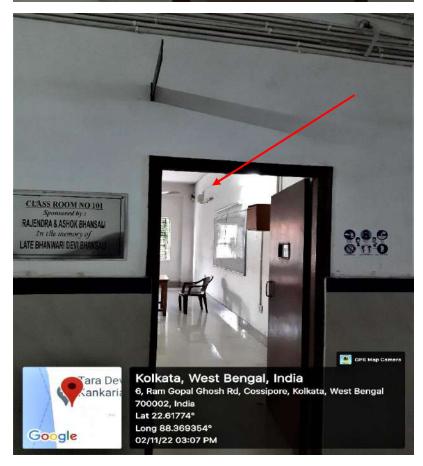

| Room #407                                                                                       | Wifi                                      |
| 36         | Room #408                                                                                       | Wifi                                      |
| 37         | Seminar Hall (Multipurpose Hall)                                                                | LCD Projector +Screen+ Wifi +Sound system |

Additionally, there are two portable projectors which can be fit in any room as and when required.

## **Geo-tagged photos:**

## 1. Audio-Visual Room 1



# 2. Audio Visual room 2



# 3. Audio visual room 3



#### 4. Audio visual room 4



## 5. Audio visual room 5



# 6. Classroom #101 (Projector and Audio system shown with arrow)





## 7. Classroom #102 (Projector and Audio system shown with arrow)



8. Classroom #103 (Audio system shown with arrow)



## 9. Classroom #104 (Audio system shown with arrow)



## 10. Classroom #105 (Audio system shown with arrow)



## 11. Classroom #106 (Audio system shown with arrow)



## 12. Classroom #201 (Projector shown with arrow)





# 14. Classroom #203 (Audio system shown with arrow)



## 15. Classroom #204 (Audio system shown with arrow)



## 16. Classroom #205 (Audio system shown with arrow)









# 20. Classroom #301 (Projector shown with arrow)















26. Classroom #307





# 29. Classroom #401 (Projector shown with arrow)

















37. Seminar Hall (Multipurpose Hall) for organizing Seminars and Conferences