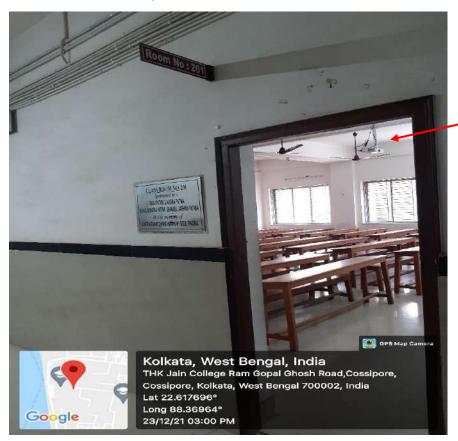

)                                                                | LCD Projector +Screen+ Wifi +Sound system |

Additionally, there are two portable projectors which can be fit in any room as and when required.

## **Geo-tagged photos:**

## 1. Audio-Visual Room 1



# 2. Audio Visual room 2



# 3. Audio visual room 3



#### 4. Audio visual room 4



## 5. Audio visual room 5



# 6. Classroom #101 (Projector and Audio system shown with arrow)





## 7. Classroom #102 (Projector and Audio system shown with arrow)



8. Classroom #103 (Audio system shown with arrow)



## 9. Classroom #104 (Audio system shown with arrow)



## 10. Classroom #105 (Audio system shown with arrow)



## 11. Classroom #106 (Audio system shown with arrow)



## 12. Classroom #201 (Projector shown with arrow)





# 14. Classroom #203 (Audio system shown with arrow)



## 15. Classroom #204 (Audio system shown with arrow)



## 16. Classroom #205 (Audio system shown with arrow)









# 20. Classroom #301 (Projector shown with arrow)















26. Classroom #307





# 29. Classroom #401 (Projector shown with arrow)

















37. Seminar Hall (Multipurpose Hall) for organizing Seminars and Conferences