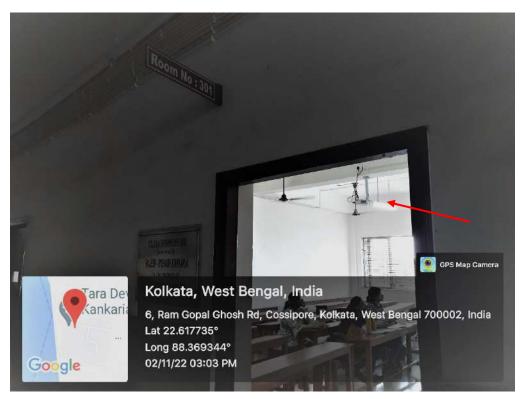

tos:**

## 1. Audio-Visual Room 1



# 2. Audio Visual room 2



# 3. Audio visual room 3



#### 4. Audio visual room 4



## 5. Audio visual room 5



# 6. Classroom #101 (Projector and Audio system shown with arrow)





## 7. Classroom #102 (Projector and Audio system shown with arrow)



8. Classroom #103 (Audio system shown with arrow)



## 9. Classroom #104 (Audio system shown with arrow)



## 10. Classroom #105 (Audio system shown with arrow)



## 11. Classroom #106 (Audio system shown with arrow)



## 12. Classroom #201 (Projector shown with arrow)





# 14. Classroom #203 (Audio system shown with arrow)



## 15. Classroom #204 (Audio system shown with arrow)



## 16. Classroom #205 (Audio system shown with arrow)









# 20. Classroom #301 (Projector shown with arrow)















26. Classroom #307





# 29. Classroom #401 (Projector shown with arrow)

















37. Seminar Hall (Multipurpose Hall) for organizing Seminars and Conferences