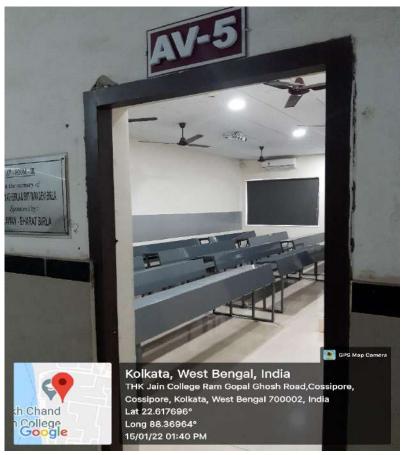

| Wifi                                      |
| 35         | Room #407                                                                                       | Wifi                                      |
| 36         | Room #408                                                                                       | Wifi                                      |
| 37         | Seminar Hall (Multipurpose Hall)                                                                | LCD Projector +Screen+ Wifi +Sound system |

Additionally, there are two portable projectors which can be fit in any room as and when required.

## **Geo-tagged photos:**

## 1. Audio-Visual Room 1



# 2. Audio Visual room 2



# 3. Audio visual room 3



#### 4. Audio visual room 4



## 5. Audio visual room 5



# 6. Classroom #101 (Projector and Audio system shown with arrow)





## 7. Classroom #102 (Projector and Audio system shown with arrow)



8. Classroom #103 (Audio system shown with arrow)



## 9. Classroom #104 (Audio system shown with arrow)



## 10. Classroom #105 (Audio system shown with arrow)



## 11. Classroom #106 (Audio system shown with arrow)



## 12. Classroom #201 (Projector shown with arrow)





# 14. Classroom #203 (Audio system shown with arrow)



## 15. Classroom #204 (Audio system shown with arrow)



## 16. Classroom #205 (Audio system shown with arrow)









# 20. Classroom #301 (Projector shown with arrow)















26. Classroom #307





# 29. Classroom #401 (Projector shown with arrow)

















37. Seminar Hall (Multipurpose Hall) for organ